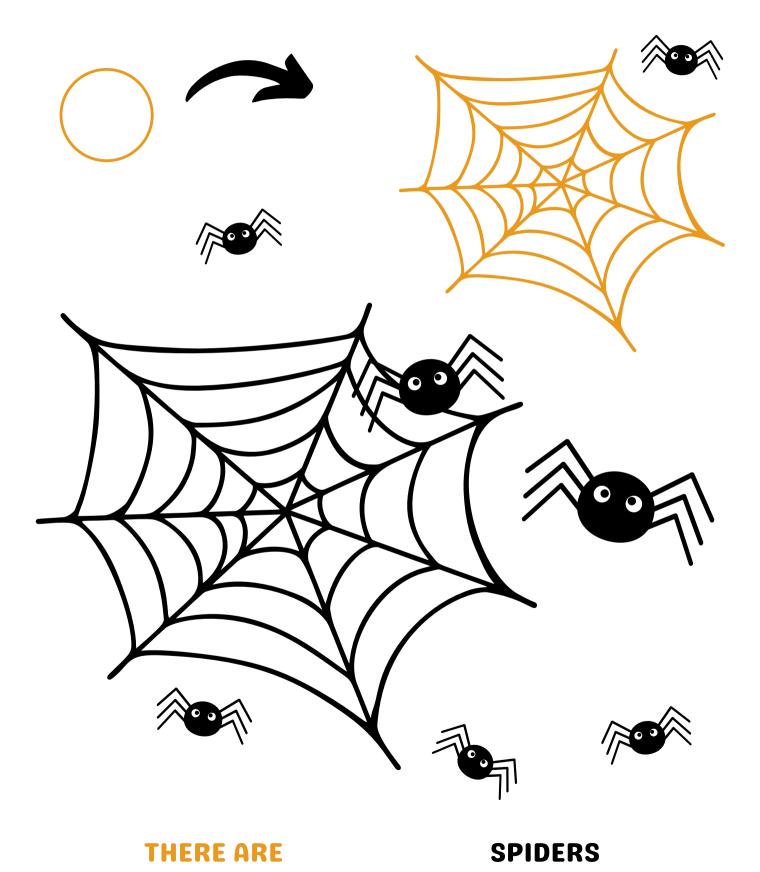

DRAW THE PICTURE BELOW!



#### **DOT TO DOT ACTIVITY**

CONNECT THE DOTS TO REVEAL THE DREADFUL PICTURE!



## SCISSOR SKILLS

CUT AND PASTE THE GRUESOME PICTURES BELOW!





**THERE ARE** 

**GHOSTS** 

#### SOLVE THE SCARY RIDDLE!

#### **RIDDLE:**

I LIKE TO DO MAGIC AND RIDE ON A BROOMSTICK......



## TRACE THE HAIR RAISING WORD!





#### **SCISSOR SKILLS**

CUT AND PASTE THE CREEPY PICTURES BELOW!





#### COLOR THE FRIGHTFUL SKULL!



#### **SPOT THE DIFFERENCE!**

CIRCLE ALL OF THE THINGS THAT ARE DIFFERENT IN THE SPOOKY PICTURES BELOW! (HINT: THERE ARE 5 OF THEM)



#### DRAW A CAULDRON TO MIX THE POTION!



#### SOLVE THE HORRIBLE RIDDLE!

#### **RIDDLE:**

IF YOU CARVE IT RIGHT, YOU WILL GIVE SOMEONE A FRIGHT!



#### SPIDERS!!!

CIRCLE AND COUNT ALL OF THE SPIDERS YOU SEE!



#### **DOT MARKER ACTIVITY!**

COLOR AND COUNT THE DOTS:



#### **DOT TO DOT ACTIVITY**

**CONNECT THE DOTS** TO REVEAL THE MAGICAL PICTURE!



#### DRAW YOUR FAVORITE THING ABOUT HALLOWEEN BELOW!

MY FAVORITE THING ABOUT HALLOWEEN IS.....

## TRACE THE WORD!









#### SCISSOR SKILLS!

CUT AND PASTE THE CREEPY PICTURES BELOW!



## **TRICK OR TREAT**.....



#### **EERIE WORDSEARCH!**

FIND ALL OF THE HIDDEN SPINE CHILLING WORDS....



#### **COLOR BY NUMBERS**

COLOR THE STICKY WEB USING THE NUMBERED COLORS!

I = ORANGE 2 = YELLOW



#### **SPOT THE DIFFERENCE!**

CIRCLE ALL OF THE THINGS THAT ARE DIFFERENT IN THE PICTURES BELOW! (HINT: THERE ARE 5 OF THEM)



#### COLOR THE WITCHY SCENE!

IT'S GOING TO BE A GHOSTLY NIGHT.....



### HOW MANY FRIENDS DOES THE BAT SEE ON HIS JOURNEY