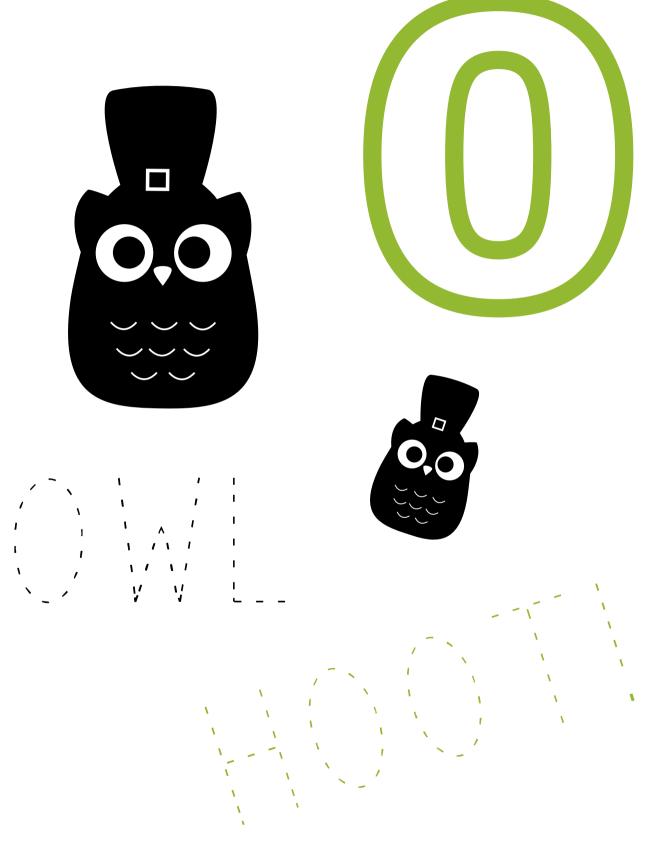

## **CIRCLE ALL OF THE OWLS!**

FIND AND COUNT THE HOOTING OWLS FROM THE PICTURE: