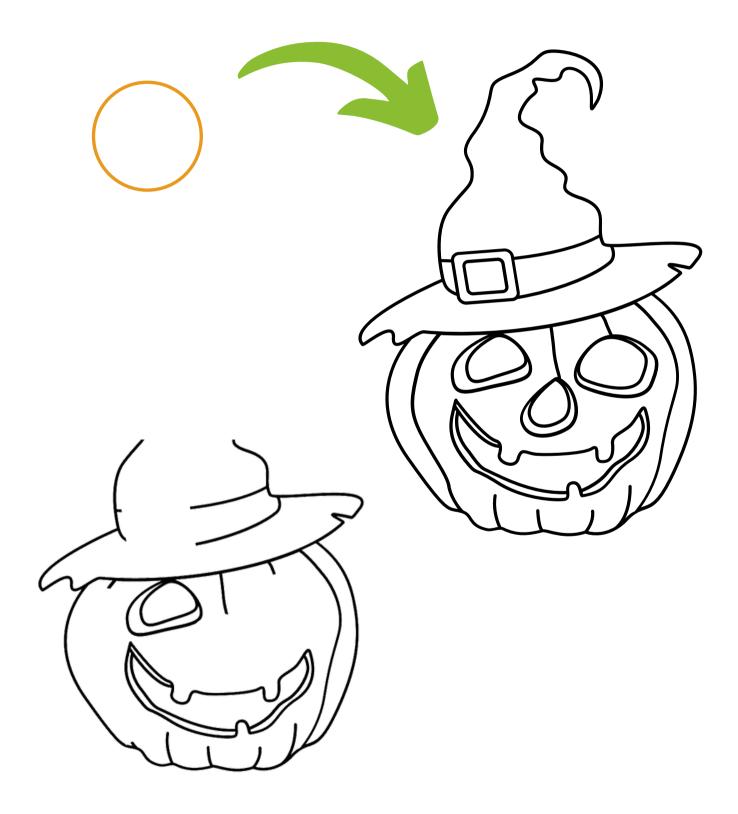

T BELOW!



## **DOT TO DOT ACTIVITY**

CONNECT THE DOTS TO REVEAL THE WICKED PICTURE!





#### **COLOR THE CANDIES!** HOW MANY TREATS WILL YOU HAVE ON HALLOWEEN?

# WHAT'S THE **BEST** THING ABOUT HALLOWEEN?

DRAW YOUR FAVORITE THINGS BELOW!



## **SCARY RIDDLES!**



#### **RIDDLE:**

YOU MIGHT SEE ONE OF THESE IN A HAUNTED HOUSE.....



## **SCISSOR SKILLS!**

CUT AND PASTE THE CREEPY PICTURES BELOW:



## WOULD YOU RATHER?.....



#### **BE CHASED BY**

A WEREWOLF

OR

A MONSTER

A GRAVEYARD

VISIT

OR

A HAUNTED HOUSE



A VAMPIRE



OR

SEE

**A MUMMY** 



# TRACE THE SQUEALING WORD!







## COLOR THE GHOULISH GHOST!





THERE ARE

**PUMPKINS** 

### **SPOT THE DIFFERENCE!**

CIRCLE ALL OF THE THINGS THAT ARE DIFFERENT IN THE SPOOKY PICTURES BELOW! (HINT: THERE ARE 5 OF THEM)



## TRACE, COLOR AND COUNT!

TRACE THE LINES AND COLOR THE CANDIES!



#### **DRAW THE PICTURE!** TRACE ALONG THE LINES TO DRAW THE PICTURE BELOW

B00!) •





## **DOT TO DOT ACTIVITY**

## CONNECT THE DOTS TO REVEAL THE MAGIC PICTURE BELOW!





## **HALLOWEEN COUNTING!**

TIME FOR SOME HALLOWEEN MATH! COUNT AND ADD TOGETHER THE NUMBER OF CREEPY CREATURES BELOW:



## HELP THE SPOOKY MOMS FIND THEIR BABIES!



## **TRACE THE WORDS!** х - Х - 4 - Ү - 1 - 7 ï i in i i.

## **WORD MATCH**

MATCH THE GHOSTLY WORDS TO MAKE A PAIR!



| WITCHES  | HOUSE            |
|----------|------------------|
| HOCUS    | STICK            |
| TRICK OR | НАТ              |
| JACK     | CHILLING         |
| HAUNTED  | WAND             |
| SPINE    | YARD             |
| BROOM    | POCUS            |
| MAGI