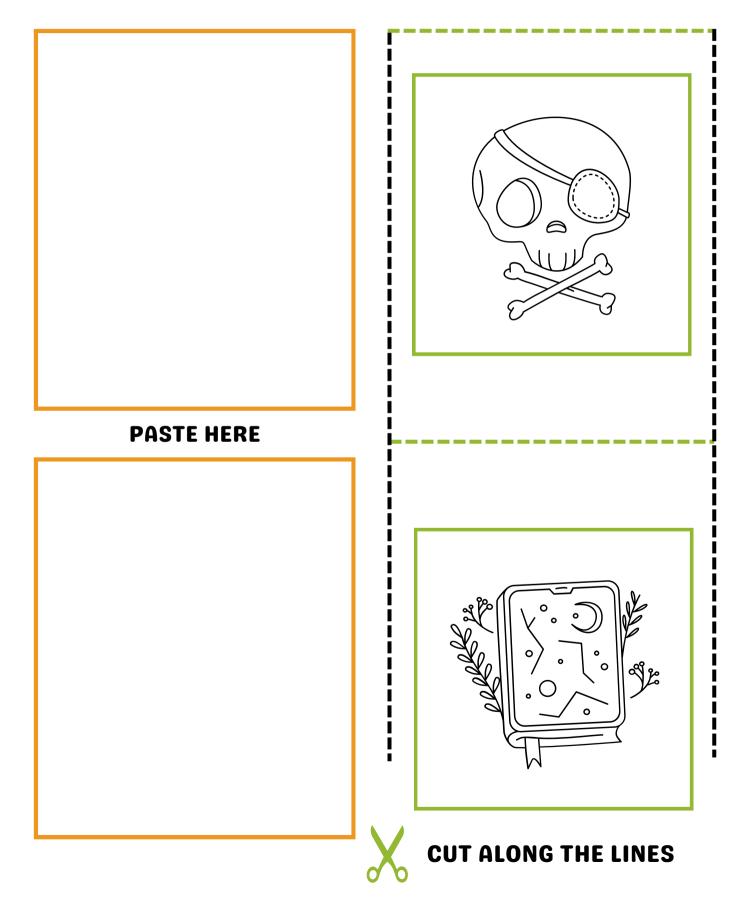

THE HIDDEN SPOOKY WORDS....



## **CIRCLE ALL OF THE OWLS!**

FIND AND COUNT THE HOOTING OWLS FROM THE PICTURE:



## **WORD SCRAMBLE!**

UNSCRAMBLE THE LETTERS TO REVEAL THE CREEPY WORDS!



#### CIRCLE ALL OF THE **SPOOKY** THINGS BELOW THAT START WITH THE LETTER.....



## **COLOR THE PUMPKIN!**

DRAW IT'S CREEPY FACE!



#### WHAT'S YOUR FAVORITE SPOOKY MONSTER?

DRAW A PICTURE OF IT BELOW!



## **DOT TO DOT ACTIVITY**

CONNECT THE DOTS TO REVEAL THE WICKED PICTURE!





#### **COLOR THE CANDIES!** HOW MANY TREATS WILL YOU HAVE ON HALLOWEEN?

# WHAT'S THE **BEST** THING ABOUT HALLOWEEN?

DRAW YOUR FAVORITE THINGS BELOW!



## **SCARY RIDDLES!**



#### **RIDDLE:**

YOU MIGHT SEE ONE OF THESE IN A HAUNTED HOUSE.....



## **SCISSOR SKILLS!**

CUT AND PASTE THE CREEPY PICTURES BELOW:



## WOULD YOU RATHER?.....



#### **BE CHASED BY**

A WEREWOLF

OR

A MONSTER

A GRAVEYARD

VISIT

OR

A HAUNTED HOUSE



A VAMPIRE



OR

SEE

**A MUMMY** 



# TRACE THE SQUEALING WORD!







## COLOR THE GHOULISH GHOST!





THERE ARE

**PUMPKINS** 

### **SPOT THE DIFFERENCE!**

CIRCLE ALL OF THE THINGS THAT ARE DIFFERENT IN THE SPOOKY PICTURES BELOW! (HINT: THERE ARE 5 OF THEM)



## TRACE, COLOR AND COUNT!

TRACE THE LINES AND COLOR THE CANDIES!



#### **DRAW THE PICTURE!** TRACE ALONG THE LINES TO DRAW THE PICTURE BELOW

B00!) •





## **DOT TO DOT ACTIVITY**

## CONNECT THE DOTS TO REVEAL THE MAGIC PICTURE BELOW!





## **HALLOWEEN COUNTING!**

TIME FOR SOME HALLOWEEN MATH! COUNT AND ADD TOGETHER THE NUMBER OF CREEPY CREATURES BELOW:



## HELP THE SPOOKY MOMS FIND THEIR BABI