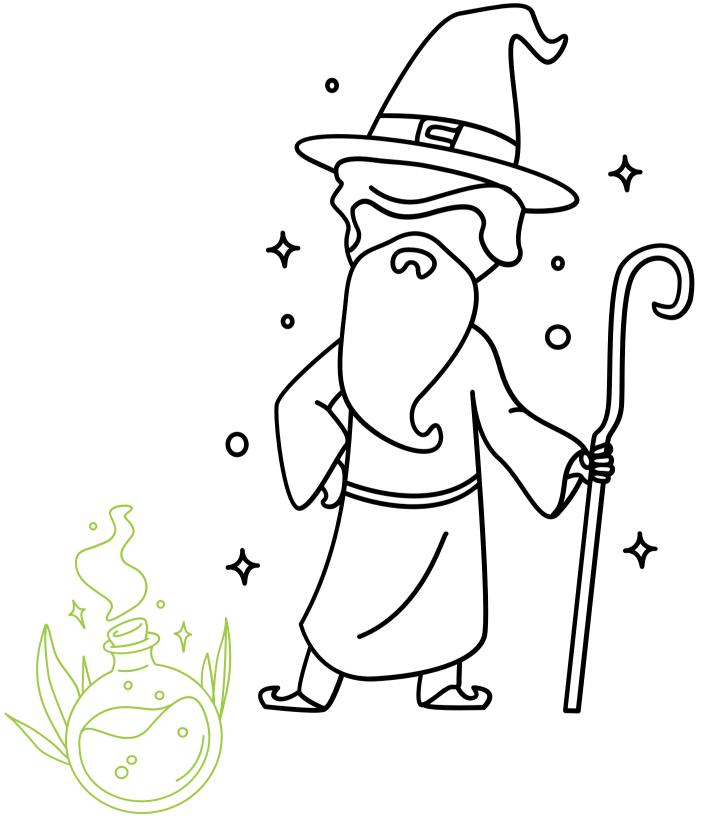

**

COLOR THE STICKY WEB USING THE NUMBERED COLORS!

I = ORANGE 2 = YELLOW



#### **SPOT THE DIFFERENCE!**

CIRCLE ALL OF THE THINGS THAT ARE DIFFERENT IN THE PICTURES BELOW! (HINT: THERE ARE 5 OF THEM)



#### COLOR THE WITCHY SCENE!

IT'S GOING TO BE A GHOSTLY NIGHT.....



### HOW MANY FRIENDS DOES THE BAT SEE ON HIS JOURNEY?



#### **HE SEES**

**START** 



**FINISH** 

## **SPOT THE DIFFERENCE!**

CIRCLE ALL OF THE THINGS THAT ARE DIFFERENT IN THE PICTURES BELOW! (HINT: THERE ARE 5 OF THEM)



## HALLOWEEN COUNTING!

TIME FOR HALLOWEEN MATH! COUNT AND ADD TOGETHER THE NUMBER OF GHOSTLY CREATURES BELOW:



# HAVE A



## Sweet Haloweens

## **DRAW THE PICTURE!**

#### TRACE ALONG THE LINES TO DRAW THE PICTURE BELOW!



## TRACE THE GHOSTLY WORD!







## COLOR THE MAGICAL WIZARD!



### **SPOT THE DIFFERENCE!**

CIRCLE ALL OF THE THINGS THAT ARE DIFFERENT IN THE PICTURES BELOW! (HINT: THERE ARE 5 OF THEM)



## DRAW ALL OF THE SPOOKY CREATURES ON A HALLOWEEN NIGHT! \*



## **DOT MARKER ACTIVITY!**

COLOR AND COUNT THE DOTS!



## **FRIGHTFUL RIDDLES!!**



**RIDDLE:** 

#### SOMETHING THAT IS USED BY WITCHES TO FLY AND SOAR!





## **SCISSOR SKILLS!**

CUT AND PASTE THE MYSTERIOUS PICTURES BELOW:



# **TRACE THE** WORD: 0.0 0.0 0.0

 $\bigwedge_{i \in \mathcal{N}}$ 1 1 1 1 I N 1 I. 1\_ - - 1 ١ 1 ١ ١ I 1 ١ 



## **SPOT THE DIFFERENCE!**

CIRCLE ALL OF THE THINGS THAT ARE DIFFERENT IN THE PICTURES BELOW! (HINT: THERE ARE 5 OF THEM)



## **COLOR THE EERIE SCENE**

IT'S GOING TO BE A GHOSTLY NIGHT.....





## **DOT TO DOT ACTIVITY**

CONNECT THE DOTS TO REVEAL THE