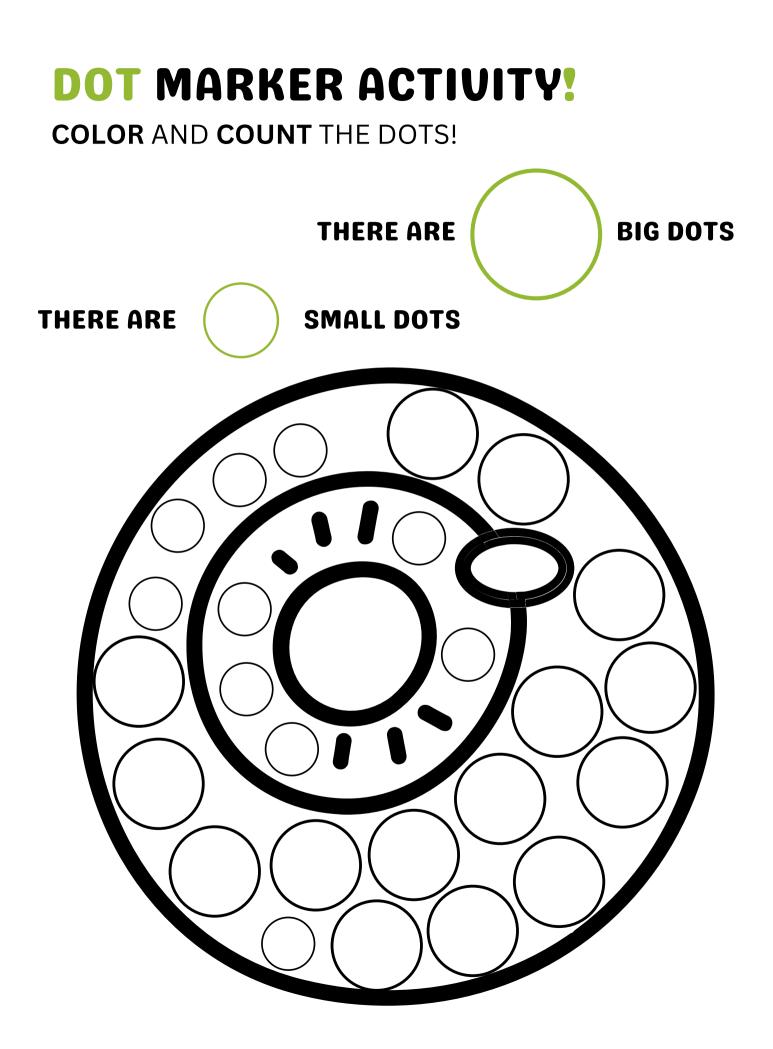

UNT AND ADD TOGETHER THE NUMBER OF CREEPY CREATURES BELOW:



## HELP THE SPOOKY MOMS FIND THEIR BABIES!



## **TRACE THE WORDS!** х - Х - 4 - Ү - 1 - 7 ï i in i i.

## **WORD MATCH**

MATCH THE GHOSTLY WORDS TO MAKE A PAIR!



| WITCHES  | HOUSE            |
|----------|------------------|
| HOCUS    | STICK            |
| TRICK OR | НАТ              |
| JACK     | CHILLING         |
| HAUNTED  | WAND             |
| SPINE    | YARD             |
| BROOM    | POCUS            |
| MAGIC    | TREAT            |
| COUNT    | <b>O'LANTERN</b> |
| GRAVE    | DRACULA          |

## **COLOR THE MUMMY!**



## SOLVE THE GHASTLY RIDDLE!

#### **RIDDLE:**

EVERY WITCH NEEDS ONE OF THESE **BIG BLACK POTS**......



#### MISSING LETTERS PUZZLE

FIND THE MISSING LETTERS IN THE SPOOKY WORDS BELOW!







#### DRAW THE PICTURE!

#### TRACE ALONG THE LINES TO DRAW THE PICTURE BELOW!

## TRACE AND COUNT

TRACE THE LINES AND COUNT THE BROOMSTICKS!



THERE ARE

BROOMSTICKS

# HAUNTINGS





## DRAW A PATH FOR THE SPIDER TO REACH ITS WEB!

WATCH OUT FOR THE CANDIES ALONG THE WAY......



#### SCISSOR SKILLS

CUT AND PASTE THE CREEPY PICTURES BELOW!



#### **SPOT THE DIFFERENCE!**

CIRCLE ALL OF THE THINGS THAT ARE DIFFERENT IN THE PICTURES BELOW! (HINT: THERE ARE 5 OF THEM)



#### **COLOR BY NUMBERS**

COLOR THE TOADSTOOLS USING THE NUMBERED COLORS!



#### **TRACE THE WORDS!**



#### DRAW A WITCH TO RIDE ON THE BROOM!



#### DRAW THE **PICTURE**

TRACE ALONG THE LINES TO DRAW THE PICTURE BELOW!



#### **DOT TO DOT ACTIVITY**

CONNECT THE DOTS TO REVEAL THE DREADFUL PICTURE!



## SCIS