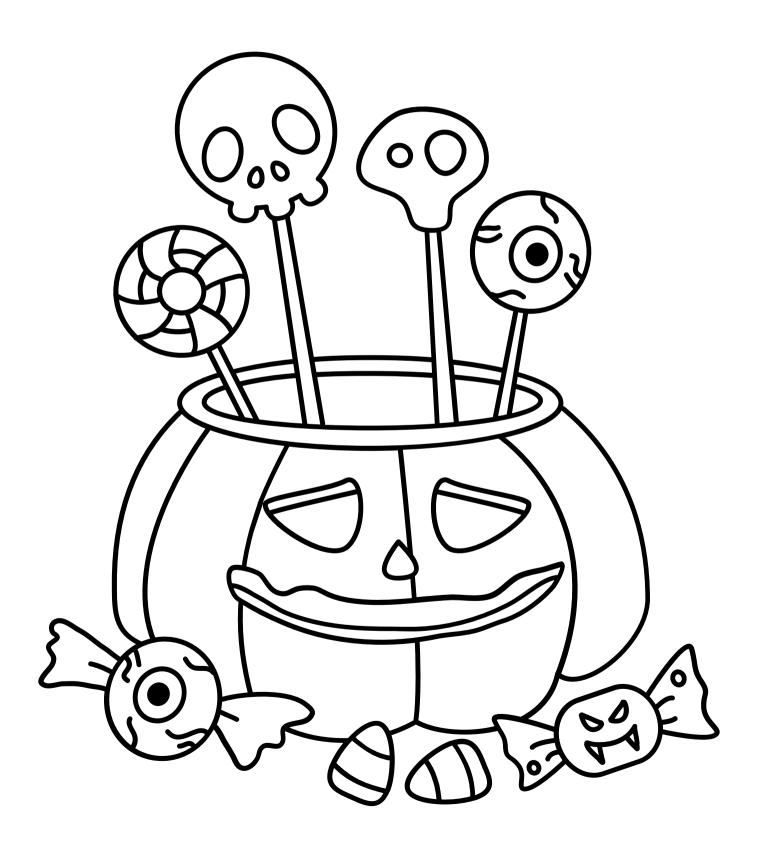

CUT AND PASTE THE CREEPY PICTURES BELOW!





#### COLOR THE FRIGHTFUL SKULL!



#### **SPOT THE DIFFERENCE!**

CIRCLE ALL OF THE THINGS THAT ARE DIFFERENT IN THE SPOOKY PICTURES BELOW! (HINT: THERE ARE 5 OF THEM)



#### DRAW A CAULDRON TO MIX THE POTION!



#### SOLVE THE HORRIBLE RIDDLE!

#### **RIDDLE:**

IF YOU CARVE IT RIGHT, YOU WILL GIVE SOMEONE A FRIGHT!



#### SPIDERS!!!

CIRCLE AND COUNT ALL OF THE SPIDERS YOU SEE!



#### **DOT MARKER ACTIVITY!**

COLOR AND COUNT THE DOTS:



#### **DOT TO DOT ACTIVITY**

**CONNECT THE DOTS** TO REVEAL THE MAGICAL PICTURE!



#### DRAW YOUR FAVORITE THING ABOUT HALLOWEEN BELOW!

MY FAVORITE THING ABOUT HALLOWEEN IS.....

## TRACE THE WORD!









#### SCISSOR SKILLS!

CUT AND PASTE THE CREEPY PICTURES BELOW!



## **TRICK OR TREAT**.....



#### **EERIE WORDSEARCH!**

FIND ALL OF THE HIDDEN SPINE CHILLING WORDS....



#### **COLOR BY NUMBERS**

COLOR THE STICKY WEB USING THE NUMBERED COLORS!

I = ORANGE 2 = YELLOW



#### **SPOT THE DIFFERENCE!**

CIRCLE ALL OF THE THINGS THAT ARE DIFFERENT IN THE PICTURES BELOW! (HINT: THERE ARE 5 OF THEM)



#### COLOR THE WITCHY SCENE!

IT'S GOING TO BE A GHOSTLY NIGHT.....



### HOW MANY FRIENDS DOES THE BAT SEE ON HIS JOURNEY?



#### **HE SEES**

**START** 



**FINISH** 

## **SPOT THE DIFFERENCE!**

CIRCLE ALL OF THE THINGS THAT ARE DIFFERENT IN THE PICTURES BELOW! (HINT: THERE ARE 5 OF THEM)



## HALLOWEEN COUNTING!

TIME FOR HALLOWEEN MATH! COUNT AND ADD TOGETHER THE NUMBER OF GHOSTLY CREATURES BELOW:



# HAVE A



## Sweet Haloweens

## **DRAW THE PICTURE!**

#### TRACE ALONG