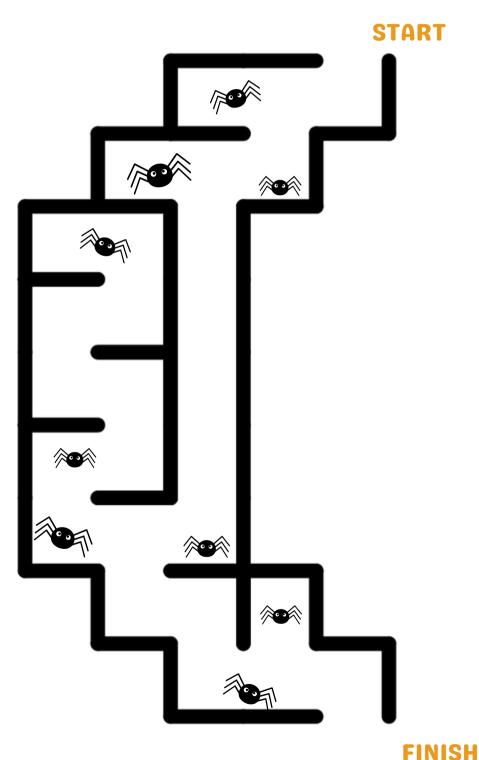

## THE CAT IS SCARED OF SPIDERS!

HELP THE CAT THROUGH THE MAZE....Watch out for the SPIDERS!