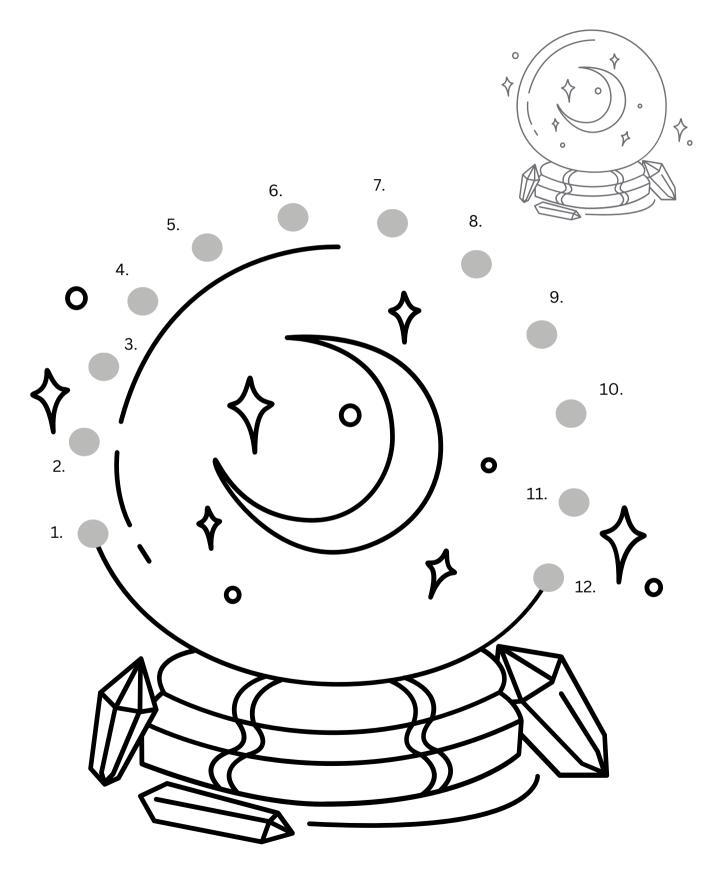

## **DOT TO DOT ACTIVITY**

## CONNECT THE DOTS TO REVEAL THE MAGIC PICTURE BELOW!