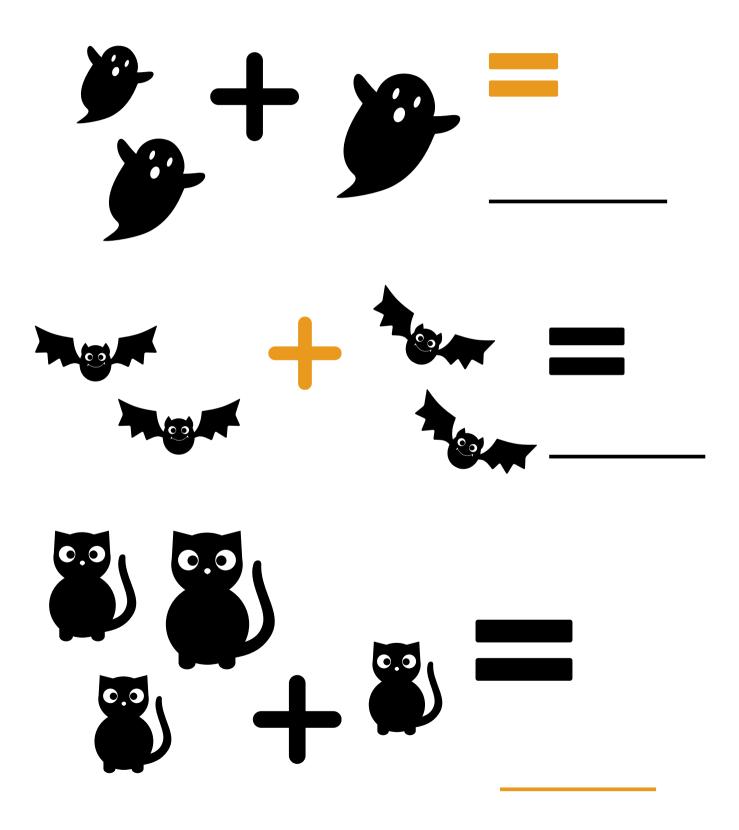

## **HALLOWEEN COUNTING!**

TIME FOR SOME HALLOWEEN MATH! COUNT AND ADD TOGETHER THE NUMBER OF CREEPY CREATURES BELOW:

## HALLOWEEN COUNTING!

TIME FOR HALLOWEEN MATH! COUNT AND ADD TOGETHER THE NUMBER OF GHOSTLY CREATURES BELOW: