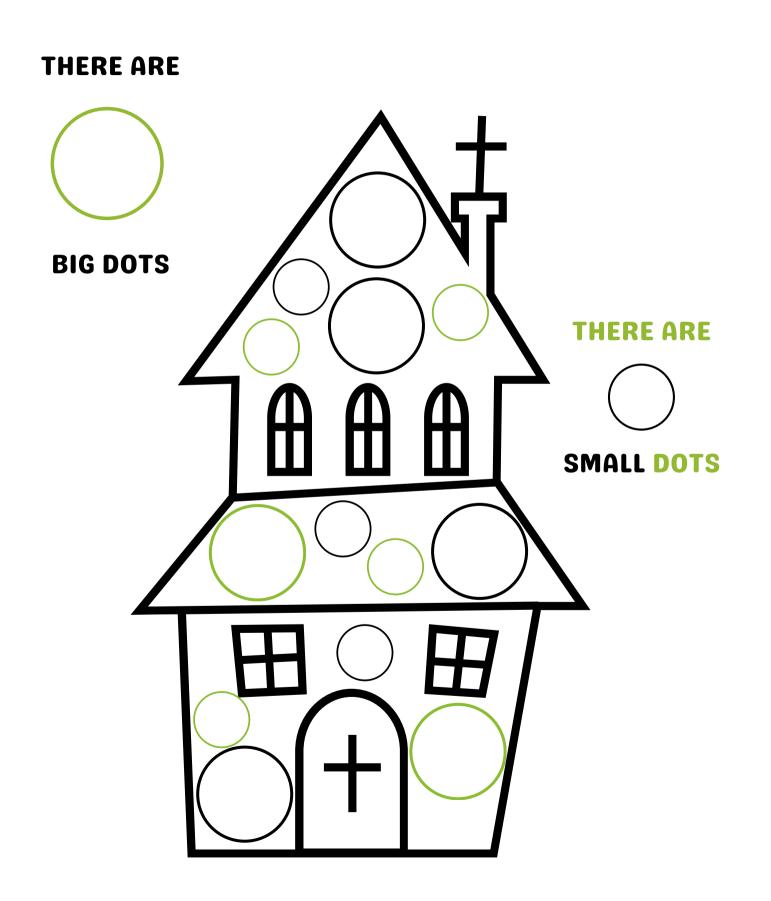

## **DOT MARKER ACTIVITY**

COLOR AND COUNT THE DOTS!

#### **DOT MARKER ACTIVITY!**

COLOR AND COUNT THE DOTS: