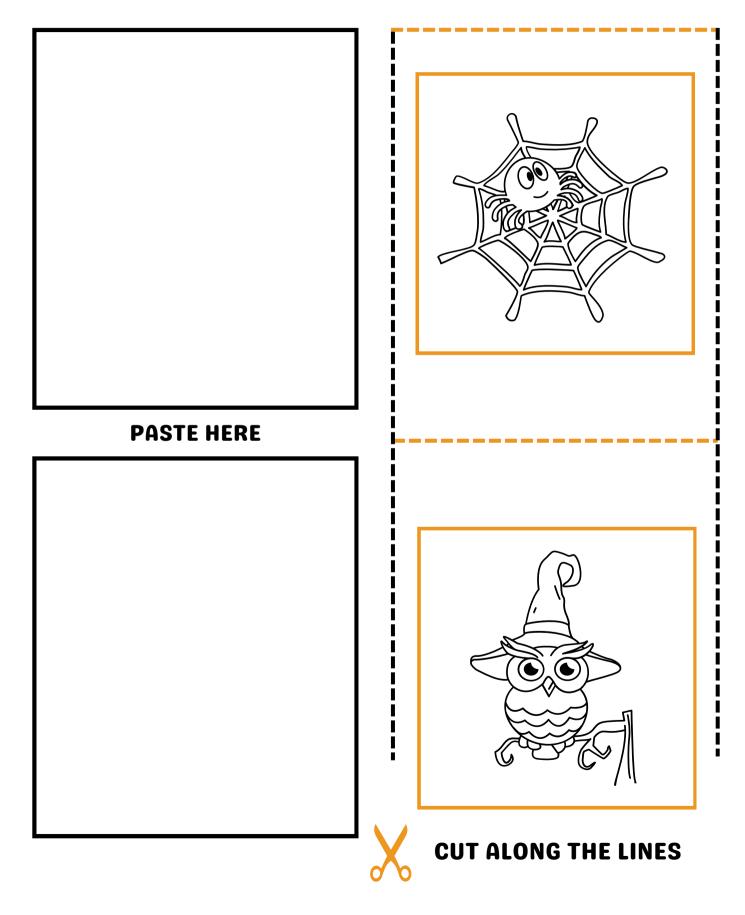

THINGS THAT ARE DIFFERENT IN THE PICTURES BELOW! (HINT: THERE ARE 5 OF THEM)



## HALLOWEEN COUNTING!

TIME FOR HALLOWEEN MATH! COUNT AND ADD TOGETHER THE NUMBER OF GHOSTLY CREATURES BELOW:



# HAVE A



## Sweet Haloweens

## **DRAW THE PICTURE!**

#### TRACE ALONG THE LINES TO DRAW THE PICTURE BELOW!



## TRACE THE GHOSTLY WORD!







## COLOR THE MAGICAL WIZARD!



### **SPOT THE DIFFERENCE!**

CIRCLE ALL OF THE THINGS THAT ARE DIFFERENT IN THE PICTURES BELOW! (HINT: THERE ARE 5 OF THEM)



## DRAW ALL OF THE SPOOKY CREATURES ON A HALLOWEEN NIGHT! \*



## **DOT MARKER ACTIVITY!**

COLOR AND COUNT THE DOTS!



## **FRIGHTFUL RIDDLES!!**



**RIDDLE:** 

#### SOMETHING THAT IS USED BY WITCHES TO FLY AND SOAR!





## **SCISSOR SKILLS!**

CUT AND PASTE THE MYSTERIOUS PICTURES BELOW:



# **TRACE THE** WORD: 0.0 0.0 0.0

 $\bigwedge_{i \in \mathcal{N}}$ 1 1 1 1 I N 1 I. 1\_ - - 1 ١ 1 ١ ١ I 1 ١ 



## **SPOT THE DIFFERENCE!**

CIRCLE ALL OF THE THINGS THAT ARE DIFFERENT IN THE PICTURES BELOW! (HINT: THERE ARE 5 OF THEM)



## **COLOR THE EERIE SCENE**

IT'S GOING TO BE A GHOSTLY NIGHT.....





## **DOT TO DOT ACTIVITY**

CONNECT THE DOTS TO REVEAL THE SWEET AND SPOOKY PICTURE!



## SCISSOR SKILLS:

CUT AND PASTE THE SPINE CHILLING PICTURES BELOW!





## TRACE THE WORDS!











## WRITE A LIST OF SPOOKY WORDS!

SPOOKY WORDS LIST:



## **DRAW THE PICTURE!**

**TRACE ALONG** THE LINES TO DRAW THE PICTURE!



### **SPOT THE DIFFERENCE!**

CIRCLE ALL OF THE THINGS THAT ARE **DIFFERENT** IN THE PICTURES BELOW! (HINT: **THERE ARE 5 OF THEM**)







## SPOOKTACULAR Days