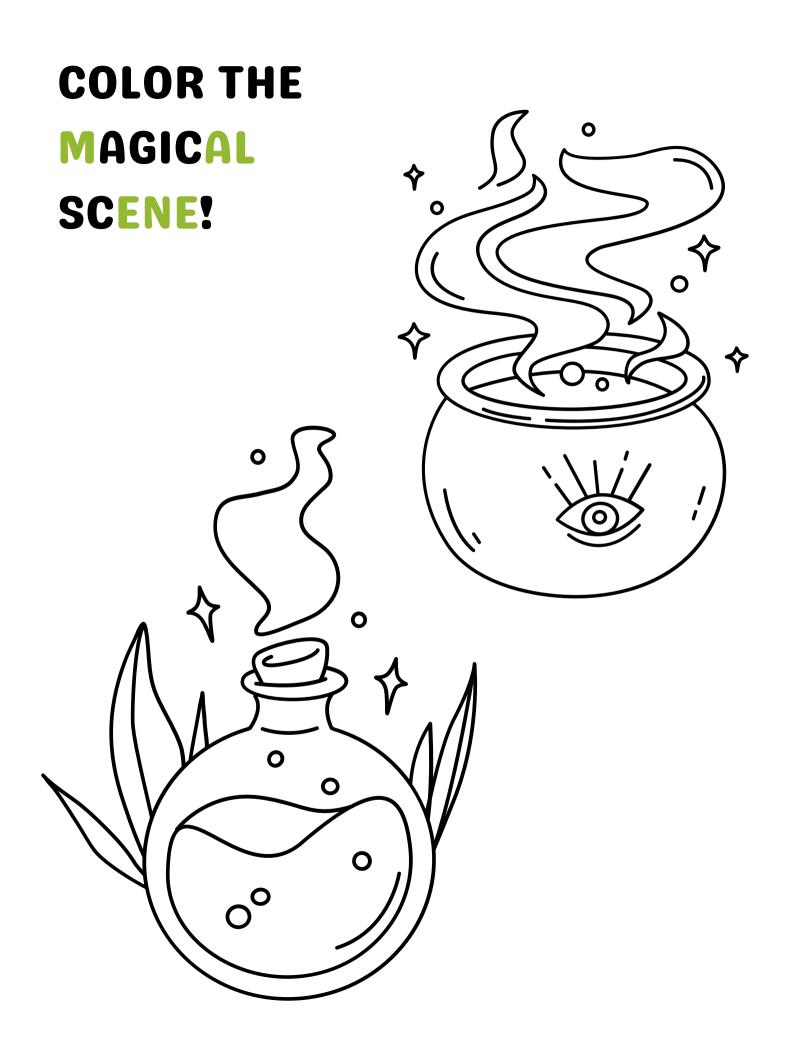

DRAW ALL OF THE SPOOKY CREATURES ON A HALLOWEEN NIGHT! \*



## **DOT MARKER ACTIVITY!**

COLOR AND COUNT THE DOTS!



## **FRIGHTFUL RIDDLES!!**



**RIDDLE:** 

#### SOMETHING THAT IS USED BY WITCHES TO FLY AND SOAR!





## **SCISSOR SKILLS!**

CUT AND PASTE THE MYSTERIOUS PICTURES BELOW:



# **TRACE THE** WORD: 0.0 0.0 0.0

 $\bigwedge_{i \in \mathcal{N}}$ 1 1 1 1 I N 1 I. 1\_ - - 1 ١ 1 ١ ١ I 1 ١ 



## **SPOT THE DIFFERENCE!**

CIRCLE ALL OF THE THINGS THAT ARE DIFFERENT IN THE PICTURES BELOW! (HINT: THERE ARE 5 OF THEM)



## **COLOR THE EERIE SCENE**

IT'S GOING TO BE A GHOSTLY NIGHT.....





## **DOT TO DOT ACTIVITY**

CONNECT THE DOTS TO REVEAL THE SWEET AND SPOOKY PICTURE!



## SCISSOR SKILLS:

CUT AND PASTE THE SPINE CHILLING PICTURES BELOW!





## TRACE THE WORDS!











## WRITE A LIST OF SPOOKY WORDS!

SPOOKY WORDS LIST:



## **DRAW THE PICTURE!**

**TRACE ALONG** THE LINES TO DRAW THE PICTURE!



### **SPOT THE DIFFERENCE!**

CIRCLE ALL OF THE THINGS THAT ARE **DIFFERENT** IN THE PICTURES BELOW! (HINT: **THERE ARE 5 OF THEM**)







## SPOOKTACULAR Days