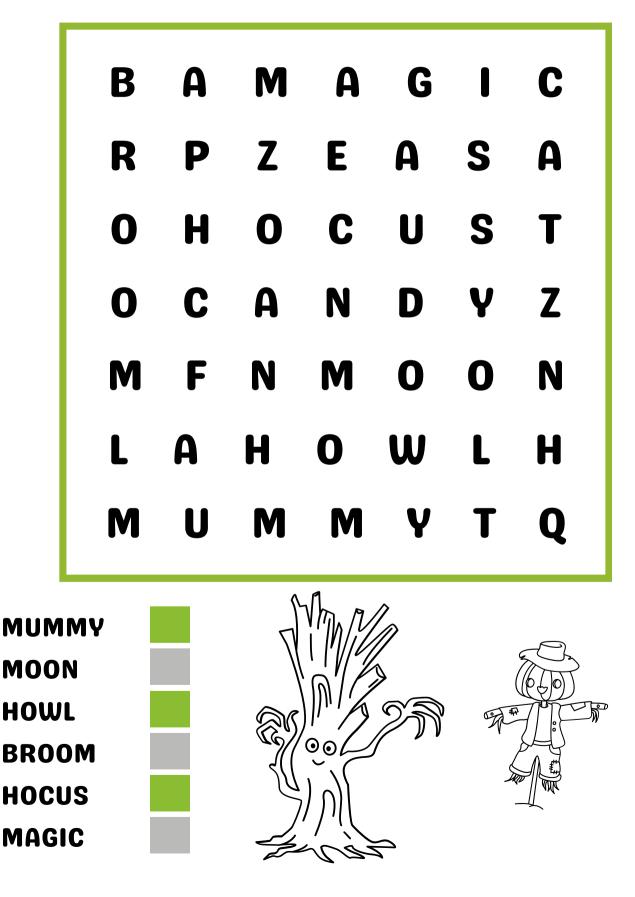

#### **SPOT THE DIFFERENCE!**

CIRCLE ALL OF THE THINGS THAT ARE DIFFERENT IN THE SPOOKY PICTURES BELOW! (HINT: THERE ARE 5 OF THEM)



#### DRAW A CAULDRON TO MIX THE POTION!



#### SOLVE THE HORRIBLE RIDDLE!

#### **RIDDLE:**

IF YOU CARVE IT RIGHT, YOU WILL GIVE SOMEONE A FRIGHT!



#### SPIDERS!!!

CIRCLE AND COUNT ALL OF THE SPIDERS YOU SEE!



#### **DOT MARKER ACTIVITY!**

COLOR AND COUNT THE DOTS:



#### **DOT TO DOT ACTIVITY**

**CONNECT THE DOTS** TO REVEAL THE MAGICAL PICTURE!



#### DRAW YOUR FAVORITE THING ABOUT HALLOWEEN BELOW!

MY FAVORITE THING ABOUT HALLOWEEN IS.....

## TRACE THE WORD!









#### SCISSOR SKILLS!

CUT AND PASTE THE CREEPY PICTURES BELOW!



## **TRICK OR TREAT**.....



#### **EERIE WORDSEARCH!**

FIND ALL OF THE HIDDEN SPINE CHILLING WORDS....



#### **COLOR BY NUMBERS**

COLOR THE STICKY WEB USING THE NUMBERED COLORS!

I = ORANGE 2 = YELLOW



#### **SPOT THE DIFFERENCE!**

CIRCLE ALL OF THE THINGS THAT ARE DIFFERENT IN THE PICTURES BELOW! (HINT: THERE ARE 5 OF THEM)



#### COLOR THE WITCHY SCENE!

IT'S GOING TO BE A GHOSTLY NIGHT.....



### HOW MANY FRIENDS DOES THE BAT SEE ON HIS JOURNEY?



#### **HE SEES**

**START** 



**FINISH** 

## **SPOT THE DIFFERENCE!**

CIRCLE ALL OF THE THINGS THAT ARE DIFFERENT IN THE PICTURES BELOW! (HINT: THERE ARE 5 OF THEM)



## HALLOWEEN COUNTING!

TIME FOR HALLOWEEN MATH! COUNT AND ADD TOGETHER THE NUMBER OF GHOSTLY CREATURES BELOW:



# HAVE A



## Sweet Haloweens

## **DRAW THE PICTURE!**

#### TRACE ALONG THE LINES TO DRAW THE PICTURE BELOW!



## TRACE THE GHOSTLY WORD!







## CO