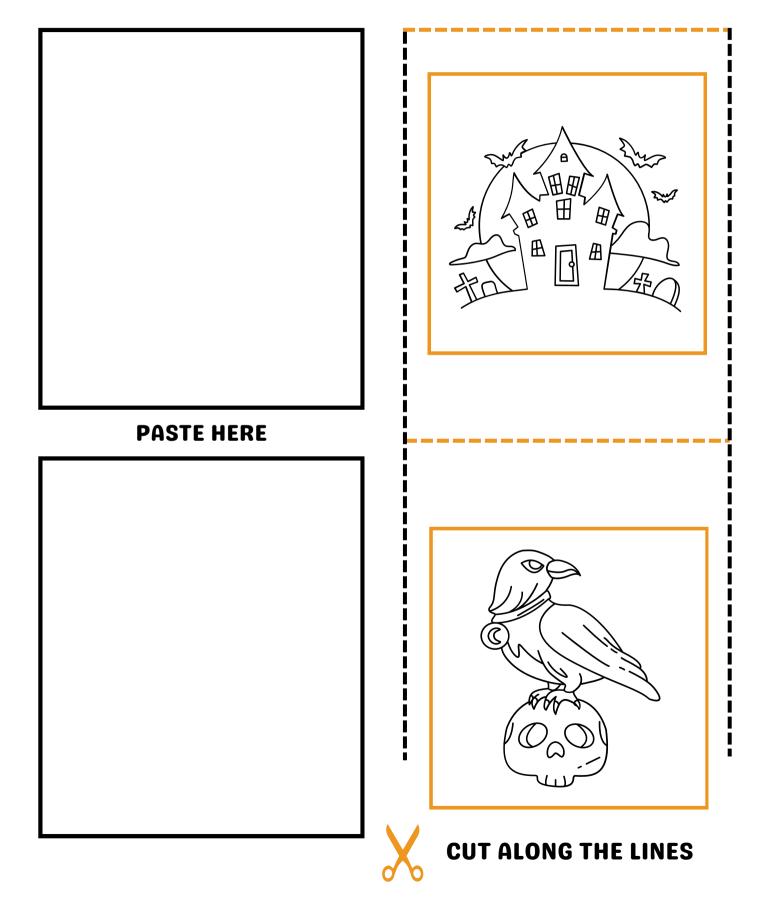

!





#### **SCISSOR SKILLS**

CUT AND PASTE THE CREEPY PICTURES BELOW!





#### COLOR THE FRIGHTFUL SKULL!



#### **SPOT THE DIFFERENCE!**

CIRCLE ALL OF THE THINGS THAT ARE DIFFERENT IN THE SPOOKY PICTURES BELOW! (HINT: THERE ARE 5 OF THEM)



#### DRAW A CAULDRON TO MIX THE POTION!



#### SOLVE THE HORRIBLE RIDDLE!

#### **RIDDLE:**

IF YOU CARVE IT RIGHT, YOU WILL GIVE SOMEONE A FRIGHT!



#### SPIDERS!!!

CIRCLE AND COUNT ALL OF THE SPIDERS YOU SEE!



#### **DOT MARKER ACTIVITY!**

COLOR AND COUNT THE DOTS:



#### **DOT TO DOT ACTIVITY**

**CONNECT THE DOTS** TO REVEAL THE MAGICAL PICTURE!



#### DRAW YOUR FAVORITE THING ABOUT HALLOWEEN BELOW!

MY FAVORITE THING ABOUT HALLOWEEN IS.....

## TRACE THE WORD!









#### SCISSOR SKILLS!

CUT AND PASTE THE CREEPY PICTURES BELOW!



## **TRICK OR TREAT**.....



#### **EERIE WORDSEARCH!**

FIND ALL OF THE HIDDEN SPINE CHILLING WORDS....



#### **COLOR BY NUMBERS**

COLOR THE STICKY WEB USING THE NUMBERED COLORS!

I = ORANGE 2 = YELLOW



#### **SPOT THE DIFFERENCE!**

CIRCLE ALL OF THE THINGS THAT ARE DIFFERENT IN THE PICTURES BELOW! (HINT: THERE ARE 5 OF THEM)



#### COLOR THE WITCHY SCENE!

IT'S GOING TO BE A GHOSTLY NIGHT.....



### HOW MANY FRIENDS DOES THE BAT SEE ON HIS JOURNEY?



#### **HE SEES**

**START** 



**FINISH** 

## **SPOT THE DIFFERENCE!**

CIRCLE ALL OF THE THINGS THAT ARE DIFFERENT IN THE PICTURES BELOW! (HINT: THERE ARE 5 OF THEM)



## HALLOWEEN COUNTING!

TIME FOR HALLOWEEN MATH! COUNT AND ADD TOGETHER THE NUMBER OF GHOSTLY CREATURES BELOW:



# HAVE A



## Sweet Haloweens

## **DRAW THE