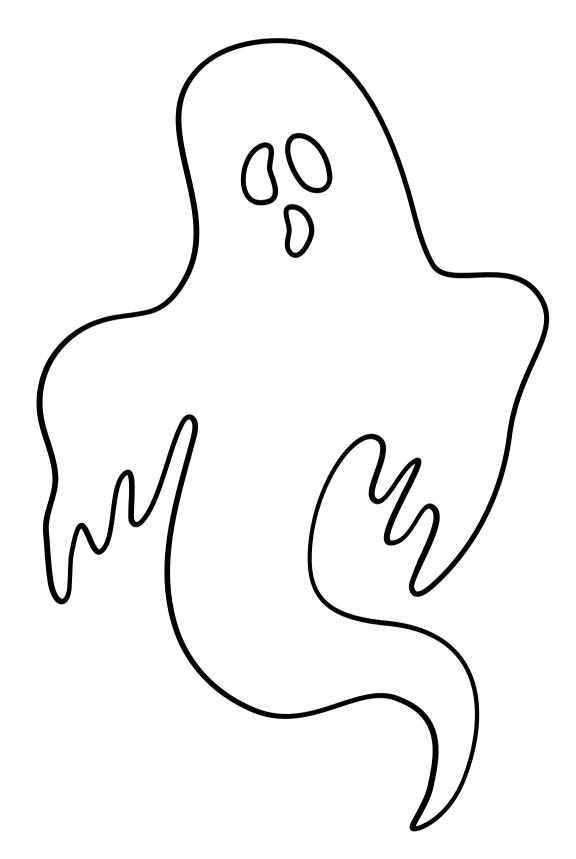

THINGS BELOW THAT START WITH THE LETTER.....



## **COLOR THE PUMPKIN!**

DRAW IT'S CREEPY FACE!



#### WHAT'S YOUR FAVORITE SPOOKY MONSTER?

DRAW A PICTURE OF IT BELOW!



## **DOT TO DOT ACTIVITY**

CONNECT THE DOTS TO REVEAL THE WICKED PICTURE!





#### **COLOR THE CANDIES!** HOW MANY TREATS WILL YOU HAVE ON HALLOWEEN?

# WHAT'S THE **BEST** THING ABOUT HALLOWEEN?

DRAW YOUR FAVORITE THINGS BELOW!



## **SCARY RIDDLES!**



#### **RIDDLE:**

YOU MIGHT SEE ONE OF THESE IN A HAUNTED HOUSE.....



## **SCISSOR SKILLS!**

CUT AND PASTE THE CREEPY PICTURES BELOW:



## WOULD YOU RATHER?.....



#### **BE CHASED BY**

A WEREWOLF

OR

A MONSTER

A GRAVEYARD

VISIT

OR

A HAUNTED HOUSE



A VAMPIRE



OR

SEE

**A MUMMY** 



# TRACE THE SQUEALING WORD!







## COLOR THE GHOULISH GHOST!





THERE ARE

**PUMPKINS** 

### **SPOT THE DIFFERENCE!**

CIRCLE ALL OF THE THINGS THAT ARE DIFFERENT IN THE SPOOKY PICTURES BELOW! (HINT: THERE ARE 5 OF THEM)



## TRACE, COLOR AND COUNT!

TRACE THE LINES AND COLOR THE CANDIES!



#### **DRAW THE PICTURE!** TRACE ALONG THE LINES TO DRAW THE PICTURE BELOW

B00!) •





## **DOT TO DOT ACTIVITY**

## CONNECT THE DOTS TO REVEAL THE MAGIC PICTURE BELOW!





## **HALLOWEEN COUNTING!**

TIME FOR SOME HALLOWEEN MATH! COUNT AND ADD TOGETHER THE NUMBER OF CREEPY CREATURES BELOW:



## HELP THE SPOOKY MOMS FIND THEIR BABIES!



## **TRACE THE WORDS!** х - Х - 4 - Ү - 1 - 7 ï i in i i.

## **WORD MATCH**

MATCH THE GHOSTLY WORDS TO MAKE A PAIR!



| WITCHES  | HOUSE            |
|----------|------------------|
| HOCUS    | STICK            |
| T