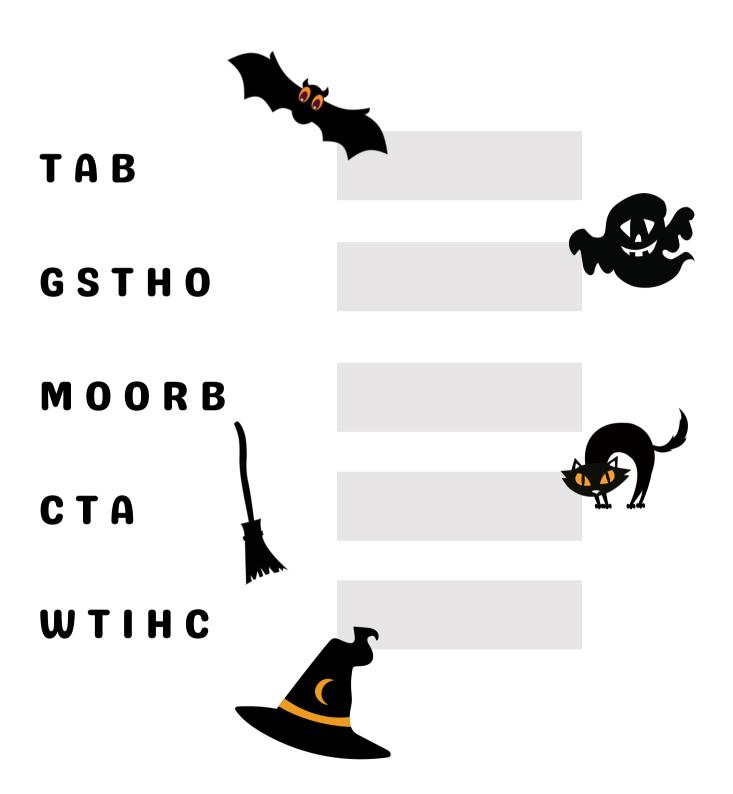

| I.     | 1       | $\sim 100$                            |       | 1   | $1 = \lambda$<br>$\gamma = 1$ |  |
| 1                       | 1   | ( )      | l.     | I       | · · · · · · · · · · · · · · · · · · · |       | 1   | ۱۰۰۱<br>۱۰۰۱                  |  |
|                         | × / | / I<br>I | 1      | 1       |                                       | · · · |     | i i i                         |  |
| -                       |     | 1.1      | -<br>- | -       | -                                     |       |     |                               |  |

## **CREEPY WORDSEARCH!**

FIND ALL OF THE HIDDEN SPOOKY WORDS....



## **CIRCLE ALL OF THE OWLS!**

FIND AND COUNT THE HOOTING OWLS FROM THE PICTURE:



## **WORD SCRAMBLE!**

UNSCRAMBLE THE LETTERS TO REVEAL THE CREEPY WORDS!



#### CIRCLE ALL OF THE **SPOOKY** THINGS BELOW THAT START WITH THE LETTER.....



## **COLOR THE PUMPKIN!**

DRAW IT'S CREEPY FACE!



#### WHAT'S YOUR FAVORITE SPOOKY MONSTER?

DRAW A PICTURE OF IT BELOW!



## **DOT TO DOT ACTIVITY**

CONNECT THE DOTS TO REVEAL THE WICKED PICTURE!





#### **COLOR THE CANDIES!** HOW MANY TREATS WILL YOU HAVE ON HALLOWEEN?

# WHAT'S THE **BEST** THING ABOUT HALLOWEEN?

DRAW YOUR FAVORITE THINGS BELOW!



## **SCARY RIDDLES!**



#### **RIDDLE:**

YOU MIGHT SEE ONE OF THESE IN A HAUNTED HOUSE.....



## **SCISSOR SKILLS!**

CUT AND PASTE THE CREEPY PICTURES BELOW:



## WOULD YOU RATHER?.....



#### **BE CHASED BY**

A WEREWOLF

OR

A MONSTER

A GRAVEYARD

VISIT

OR

A HAUNTED HOUSE



A VAMPIRE



OR

SEE

**A MUMMY** 



# TRACE THE SQUEALING WORD!