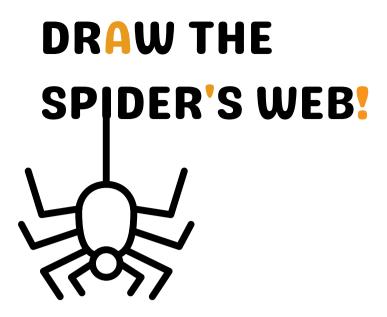

## DRAW A PATH FOR THE SPIDER TO REACH ITS WEB!

WATCH OUT FOR THE CANDIES ALONG THE WAY......