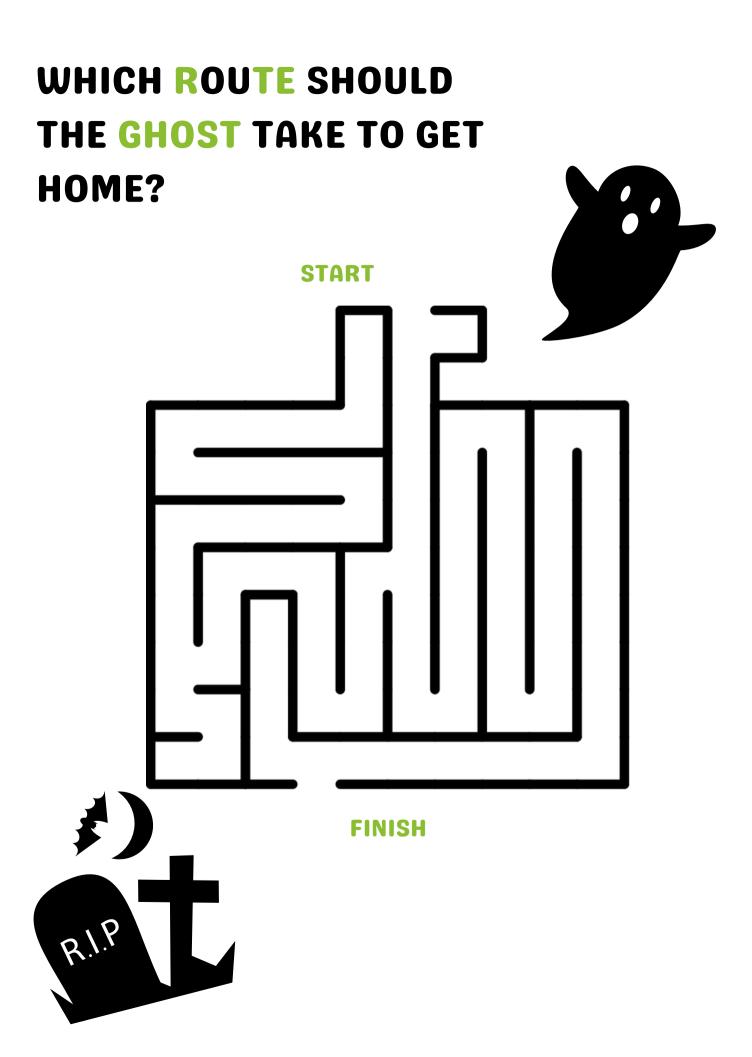

## THE CAT IS SCARED OF SPIDERS!

HELP THE CAT THROUGH THE MAZE....Watch out for the SPIDERS!