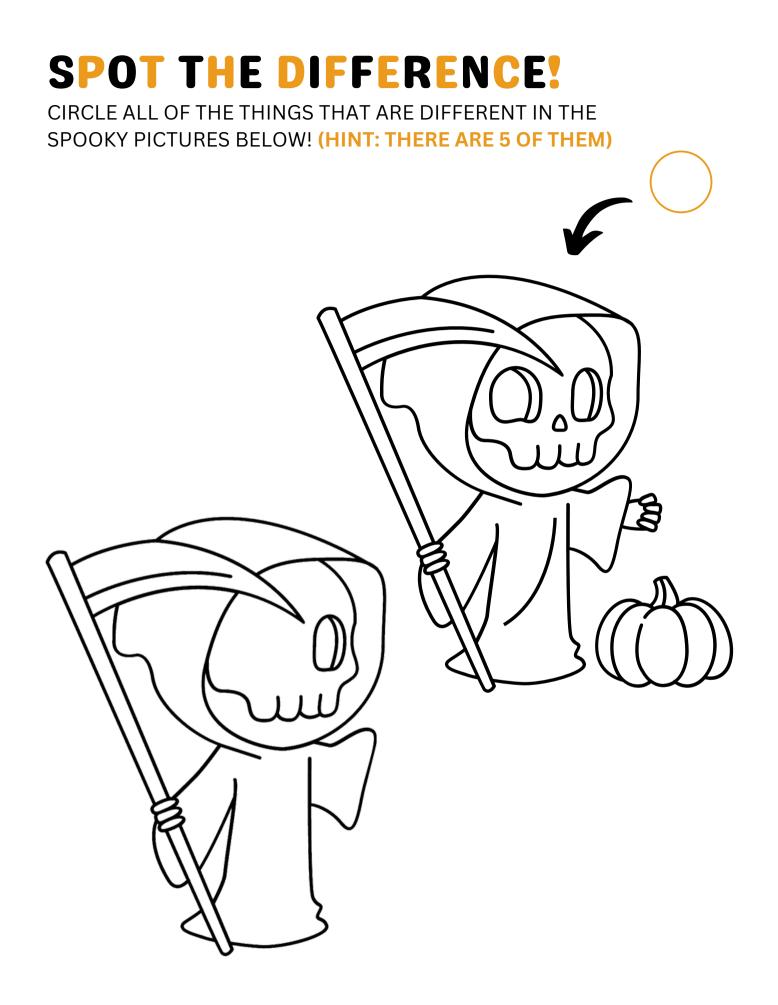

### **SPOT THE DIFFERENCE!**

CIRCLE ALL OF THE THINGS THAT ARE DIFFERENT IN THE SPOOKY PICTURES BELOW! (HINT: THERE ARE 5 OF THEM)

#### **SPOT THE DIFFERENCE!**

CIRCLE ALL OF THE THINGS THAT ARE DIFFERENT IN THE PICTURES BELOW! (HINT: THERE ARE 5 OF THEM)

#### **SPOT THE DIFFERENCE!**

CIRCLE ALL OF THE THINGS THAT ARE DIFFERENT IN THE SPOOKY PICTURES BELOW! (HINT: THERE ARE 5 OF THEM)

## **SPOT THE DIFFERENCE!**

CIRCLE ALL OF THE THINGS THAT ARE DIFFERENT IN THE PICTURES BELOW! (HINT: THERE ARE 5 OF THEM)

### **SPOT THE DIFFERENCE!**

CIRCLE ALL OF THE THINGS THAT ARE DIFFERENT IN THE PICTURES BELOW! (HINT: THERE ARE 5 OF THEM)

### **SPOT THE DIFFERENCE!**

CIRCLE ALL OF THE THINGS THAT ARE **DIFFERENT** IN THE PICTURES BELOW! (HINT: **THERE ARE 5 OF THEM**)