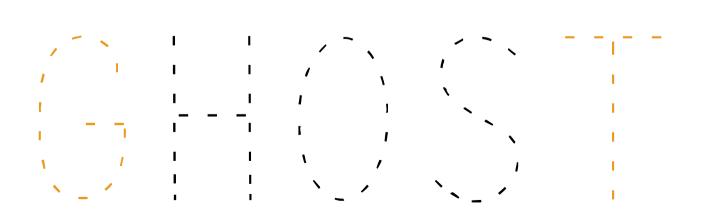

## **MISSING LETTERS PUZZLE**

FIND THE MISSING LETTERS IN THE GHOULISH WORDS BELOW: