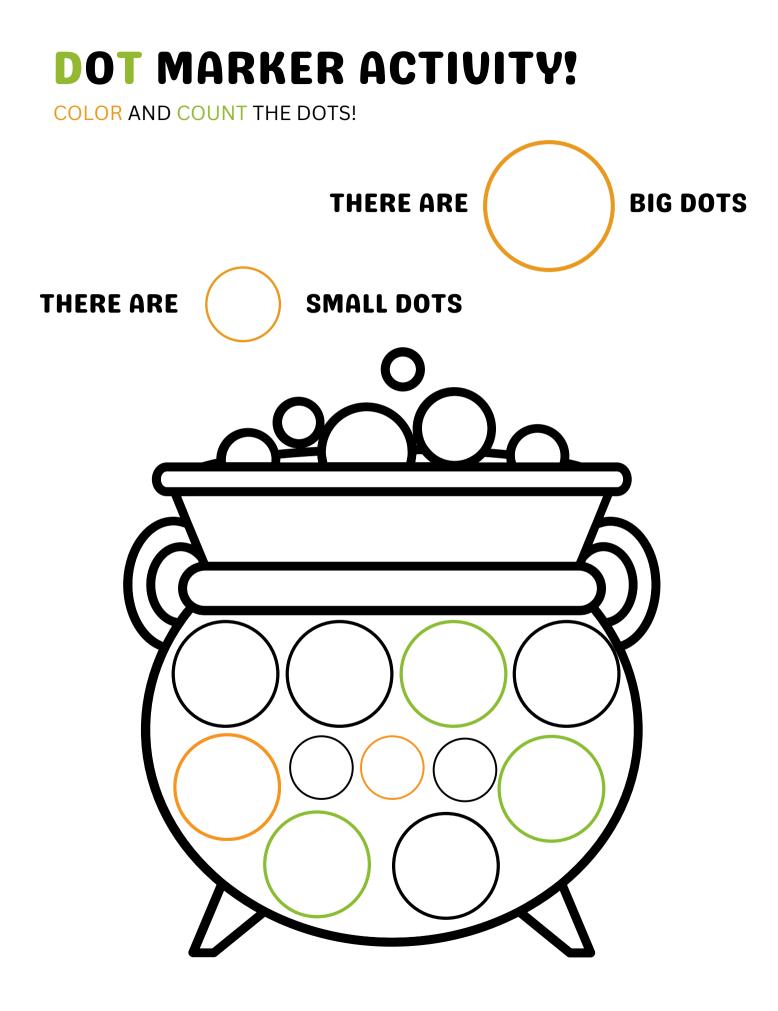

SSOR SKILLS

CUT AND PASTE THE CREEPY PICTURES BELOW!



#### **SPOT THE DIFFERENCE!**

CIRCLE ALL OF THE THINGS THAT ARE DIFFERENT IN THE PICTURES BELOW! (HINT: THERE ARE 5 OF THEM)



#### **COLOR BY NUMBERS**

COLOR THE TOADSTOOLS USING THE NUMBERED COLORS!



#### **TRACE THE WORDS!**



#### DRAW A WITCH TO RIDE ON THE BROOM!



#### DRAW THE **PICTURE**

TRACE ALONG THE LINES TO DRAW THE PICTURE BELOW!



#### **DOT TO DOT ACTIVITY**

CONNECT THE DOTS TO REVEAL THE DREADFUL PICTURE!



## SCISSOR SKILLS

CUT AND PASTE THE GRUESOME PICTURES BELOW!





**THERE ARE** 

**GHOSTS** 

#### SOLVE THE SCARY RIDDLE!

#### **RIDDLE:**

I LIKE TO DO MAGIC AND RIDE ON A BROOMSTICK......



## TRACE THE HAIR RAISING WORD!





#### **SCISSOR SKILLS**

CUT AND PASTE THE CREEPY PICTURES BELOW!





#### COLOR THE FRIGHTFUL SKULL!



#### **SPOT THE DIFFERENCE!**

CIRCLE ALL OF THE THINGS THAT ARE DIFFERENT IN THE SPOOKY PICTURES BELOW! (HINT: THERE ARE 5 OF THEM)



#### DRAW A CAULDRON TO MIX THE POTION!



#### SOLVE THE HORRIBLE RIDDLE!

#### **RIDDLE:**

IF YOU CARVE IT RIGHT, YOU WILL GIVE SOMEONE A FRIGHT!



#### SPIDERS!!!

CIRCLE AND COUNT ALL OF THE SPIDERS YOU SEE!



#### **DOT MARKER ACTIVITY!**

COLOR AND COUNT THE DOTS:



#### **DOT TO DOT ACTIVITY**

**CONNECT THE DOTS** TO REVEAL THE MAGICAL PICTURE!



#### DRAW YOUR FAVORITE THING ABOUT HALLOWEEN BELOW!

MY FAVORITE THING ABOUT HALLOWEEN IS.....

## TRACE THE WORD!









#### SCISSOR SKILLS!

CUT AND PASTE THE CREEPY PICTURES BELOW!



## **TRICK OR TREAT**.....



#### **EERIE WORDSEARCH!**

FIND ALL OF THE