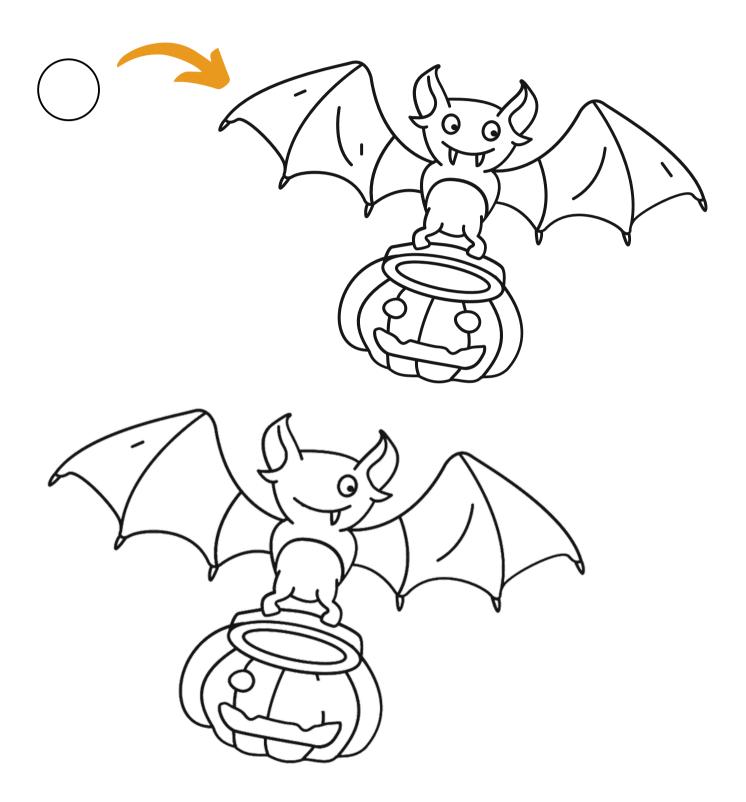

5 OF THEM)



#### **COLOR BY NUMBERS**

COLOR THE TOADSTOOLS USING THE NUMBERED COLORS!



#### **TRACE THE WORDS!**



#### DRAW A WITCH TO RIDE ON THE BROOM!



#### DRAW THE **PICTURE**

TRACE ALONG THE LINES TO DRAW THE PICTURE BELOW!



#### **DOT TO DOT ACTIVITY**

CONNECT THE DOTS TO REVEAL THE DREADFUL PICTURE!



## SCISSOR SKILLS

CUT AND PASTE THE GRUESOME PICTURES BELOW!





**THERE ARE** 

**GHOSTS** 

#### SOLVE THE SCARY RIDDLE!

#### **RIDDLE:**

I LIKE TO DO MAGIC AND RIDE ON A BROOMSTICK......



## TRACE THE HAIR RAISING WORD!





#### **SCISSOR SKILLS**

CUT AND PASTE THE CREEPY PICTURES BELOW!





#### COLOR THE FRIGHTFUL SKULL!



#### **SPOT THE DIFFERENCE!**

CIRCLE ALL OF THE THINGS THAT ARE DIFFERENT IN THE SPOOKY PICTURES BELOW! (HINT: THERE ARE 5 OF THEM)



#### DRAW A CAULDRON TO MIX THE POTION!



#### SOLVE THE HORRIBLE RIDDLE!

#### **RIDDLE:**

IF YOU CARVE IT RIGHT, YOU WILL GIVE SOMEONE A FRIGHT!



#### SPIDERS!!!

CIRCLE AND COUNT ALL OF THE SPIDERS YOU SEE!



#### **DOT MARKER ACTIVITY!**

COLOR AND COUNT THE DOTS:



#### **DOT TO DOT ACTIVITY**

**CONNECT THE DOTS** TO REVEAL THE MAGICAL PICTURE!



#### DRAW YOUR FAVORITE THING ABOUT HALLOWEEN BELOW!

MY FAVORITE THING ABOUT HALLOWEEN IS.....

## TRACE THE WORD!









#### SCISSOR SKILLS!

CUT AND PASTE THE CREEPY PICTURES BELOW!



## **TRICK OR TREAT**.....



#### **EERIE WORDSEARCH!**

FIND ALL OF THE HIDDEN SPINE CHILLING WORDS....



#### **COLOR BY NUMBERS**

COLOR THE STICKY WEB USING THE NUMBERED COLORS!

I = ORANGE 2 = YELLOW



#### **SPOT THE DIFFERENCE!**

CIRC