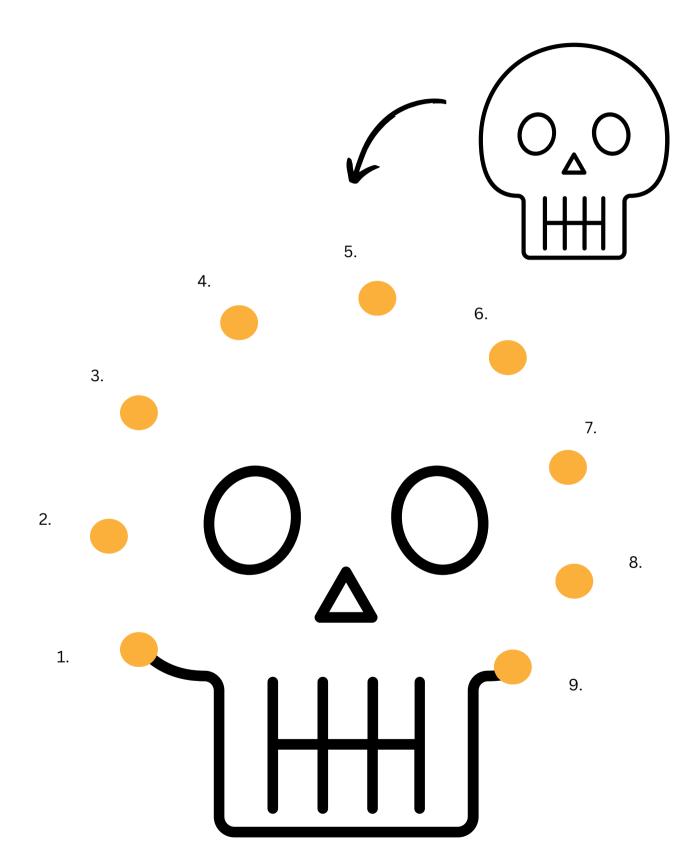

| × / | / I<br>I | 1      | 1       |                                       | · · · |     | i i i                         |  |
| -                       |     | 1.1      | -<br>- | -       | -                                     |       |     |                               |  |

## **CREEPY WORDSEARCH!**

FIND ALL OF THE HIDDEN SPOOKY WORDS....



## **CIRCLE ALL OF THE OWLS!**

FIND AND COUNT THE HOOTING OWLS FROM THE PICTURE:



## **WORD SCRAMBLE!**

UNSCRAMBLE THE LETTERS TO REVEAL THE CREEPY WORDS!



#### CIRCLE ALL OF THE **SPOOKY** THINGS BELOW THAT START WITH THE LETTER.....



## **COLOR THE PUMPKIN!**

DRAW IT'S CREEPY FACE!



#### WHAT'S YOUR FAVORITE SPOOKY MONSTER?

DRAW A PICTURE OF IT BELOW!



## **DOT TO DOT ACTIVITY**

CONNECT THE DOTS TO REVEAL THE WICKED PICTURE!





#### **COLOR THE CANDIES!** HOW MANY TREATS WILL YOU HAVE ON HALLOWEEN?

# WHAT'S THE **BEST** THING ABOUT HALLOWEEN?

DRAW YOUR FAVORITE THINGS BELOW!



## **SCARY RIDDLES!**



#### **RIDDLE:**

YOU MIGHT SEE ONE OF THESE IN A HAUNTED HOUSE.....



## **SCISSOR SKILLS!**

CUT AND PASTE THE CREEPY PICTURES BELOW:



## WOULD YOU RATHER?.....



#### **BE CHASED BY**

A WEREWOLF

OR

A MONSTER

A GRAVEYARD

VISIT

OR

A HAUNTED HOUSE



A VAMPIRE



OR

SEE

**A MUMMY** 



# TRACE THE SQUEALING WORD!







## COLOR THE GHOULISH GHOST!





THERE ARE

**PUMPKINS** 

### **SPOT THE DIFFERENCE!**

CIRCLE ALL OF THE THINGS THAT ARE DIFFERENT IN THE SPOOKY PICTURES BELOW! (HINT: THERE ARE 5 OF THEM)



## TRACE, COLOR AND COUNT!

TRACE THE LINES AND COLOR THE CANDIES!



#### **DRAW THE