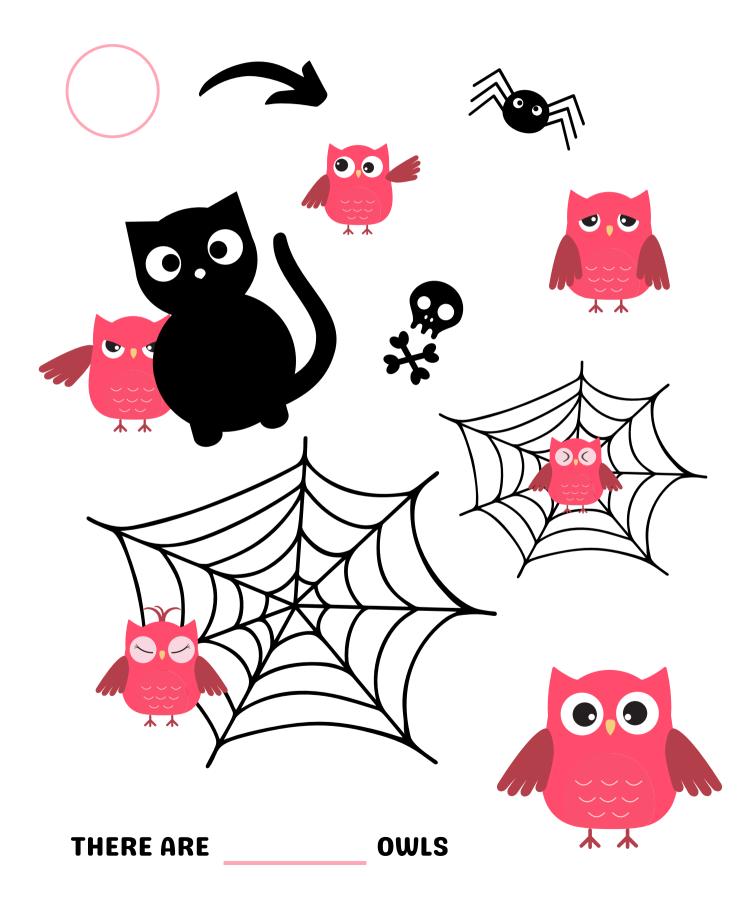

## **CIRCLE ALL OF THE OWLS!**

FIND AND COUNT THE HOOTING OWLS FROM THE PICTURE: