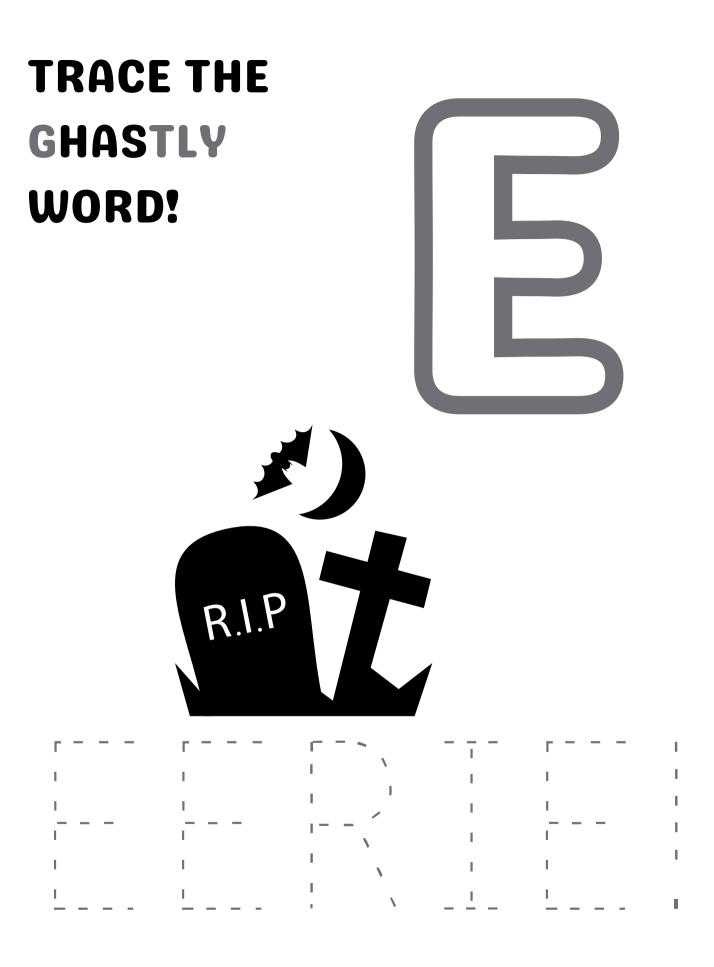

T AND ADD TOGETHER THE NUMBER OF CREEPY CREATURES BELOW:



## HELP THE SPOOKY MOMS FIND THEIR BABIES!



## **TRACE THE WORDS!** х - Х - 4 - Ү - 1 - 7 ï i in i i.

## **WORD MATCH**

MATCH THE GHOSTLY WORDS TO MAKE A PAIR!



| WITCHES  | HOUSE            |
|----------|------------------|
| HOCUS    | STICK            |
| TRICK OR | НАТ              |
| JACK     | CHILLING         |
| HAUNTED  | WAND             |
| SPINE    | YARD             |
| BROOM    | POCUS            |
| MAGIC    | TREAT            |
| COUNT    | <b>O'LANTERN</b> |
| GRAVE    | DRACULA          |

## **COLOR THE MUMMY!**



## SOLVE THE GHASTLY RIDDLE!

#### **RIDDLE:**

EVERY WITCH NEEDS ONE OF THESE **BIG BLACK POTS**......



#### MISSING LETTERS PUZZLE

FIND THE MISSING LETTERS IN THE SPOOKY WORDS BELOW!







#### DRAW THE PICTURE!

#### TRACE ALONG THE LINES TO DRAW THE PICTURE BELOW!

## TRACE AND COUNT

TRACE THE LINES AND COUNT THE BROOMSTICKS!



THERE ARE

BROOMSTICKS

# HAUNTINGS





## DRAW A PATH FOR THE SPIDER TO REACH ITS WEB!

WATCH OUT FOR THE CANDIES ALONG THE WAY......



#### SCISSOR SKILLS

CUT AND PASTE THE CREEPY PICTURES BELOW!



#### **SPOT THE DIFFERENCE!**

CIRCLE ALL OF THE THINGS THAT ARE DIFFERENT IN THE PICTURES BELOW! (HINT: THERE ARE 5 OF THEM)



#### **COLOR BY NUMBERS**

COLOR THE TOADSTOOLS USING THE NUMBERED COLORS!



#### **TRACE THE WORDS!**



#### DRAW A WITCH TO RIDE ON THE BROOM!



#### DRAW THE **PICTURE**

TRACE ALONG THE LINES TO DRAW THE PICTURE BELOW!



#### **DOT TO DOT ACTIVITY**

CONNECT THE DOTS TO REVEAL THE DREADFUL PICTURE!



## SCISSO