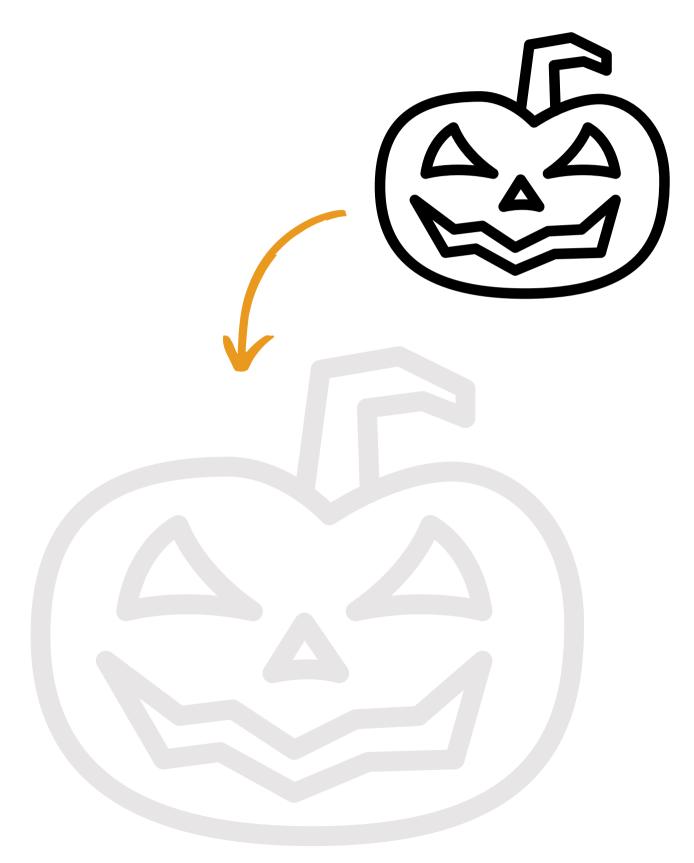

...



#### MISSING LETTERS PUZZLE

FIND THE MISSING LETTERS IN THE SPOOKY WORDS BELOW!







#### DRAW THE PICTURE!

#### TRACE ALONG THE LINES TO DRAW THE PICTURE BELOW!

## TRACE AND COUNT

TRACE THE LINES AND COUNT THE BROOMSTICKS!



THERE ARE

BROOMSTICKS

# HAUNTINGS





## DRAW A PATH FOR THE SPIDER TO REACH ITS WEB!

WATCH OUT FOR THE CANDIES ALONG THE WAY......



#### SCISSOR SKILLS

CUT AND PASTE THE CREEPY PICTURES BELOW!



#### **SPOT THE DIFFERENCE!**

CIRCLE ALL OF THE THINGS THAT ARE DIFFERENT IN THE PICTURES BELOW! (HINT: THERE ARE 5 OF THEM)



#### **COLOR BY NUMBERS**

COLOR THE TOADSTOOLS USING THE NUMBERED COLORS!



#### **TRACE THE WORDS!**



#### DRAW A WITCH TO RIDE ON THE BROOM!



#### DRAW THE **PICTURE**

TRACE ALONG THE LINES TO DRAW THE PICTURE BELOW!



#### **DOT TO DOT ACTIVITY**

CONNECT THE DOTS TO REVEAL THE DREADFUL PICTURE!



## SCISSOR SKILLS

CUT AND PASTE THE GRUESOME PICTURES BELOW!





**THERE ARE** 

**GHOSTS** 

#### SOLVE THE SCARY RIDDLE!

#### **RIDDLE:**

I LIKE TO DO MAGIC AND RIDE ON A BROOMSTICK......



## TRACE THE HAIR RAISING WORD!





#### **SCISSOR SKILLS**

CUT AND PASTE THE CREEPY PICTURES BELOW!





#### COLOR THE FRIGHTFUL SKULL!



#### **SPOT THE DIFFERENCE!**

CIRCLE ALL OF THE THINGS THAT ARE DIFFERENT IN THE SPOOKY PICTURES BELOW! (HINT: THERE ARE 5 OF THEM)



#### DRAW A CAULDRON TO MIX THE POTION!



#### SOLVE THE HORRIBLE RIDDLE!

#### **RIDDLE:**

IF YOU CARVE IT RIGHT, YOU WILL GIVE SOMEONE A FRIGHT!



#### SPIDERS!!!

CIRCLE AND COUNT ALL OF THE SPIDERS YOU SEE!



#### **DOT MARKER ACTIV