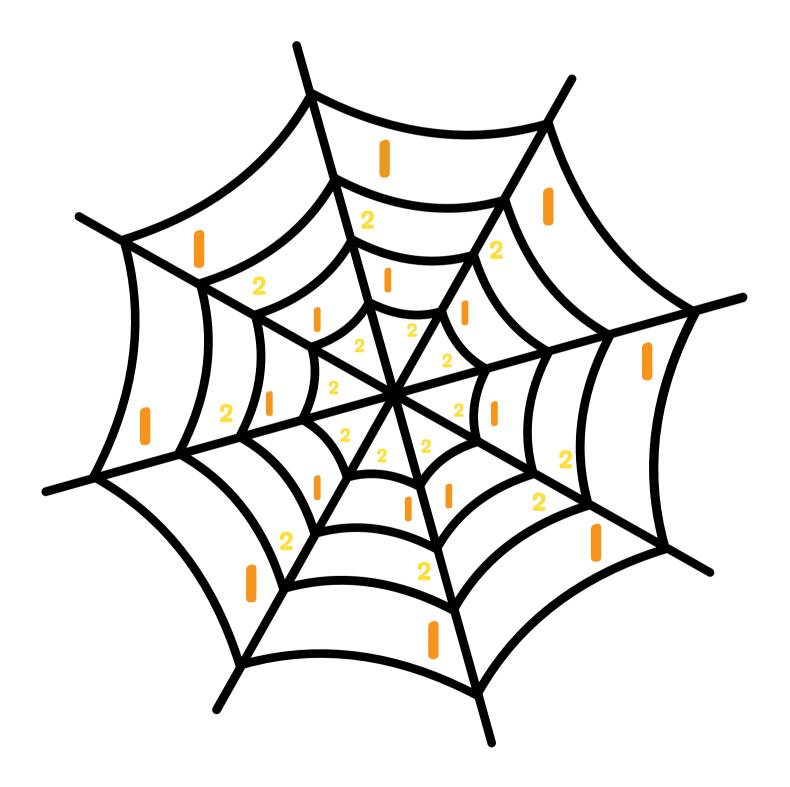

#### **COLOR BY NUMBERS**

COLOR THE STICKY WEB USING THE NUMBERED COLORS!

I = ORANGE 2 = YELLOW