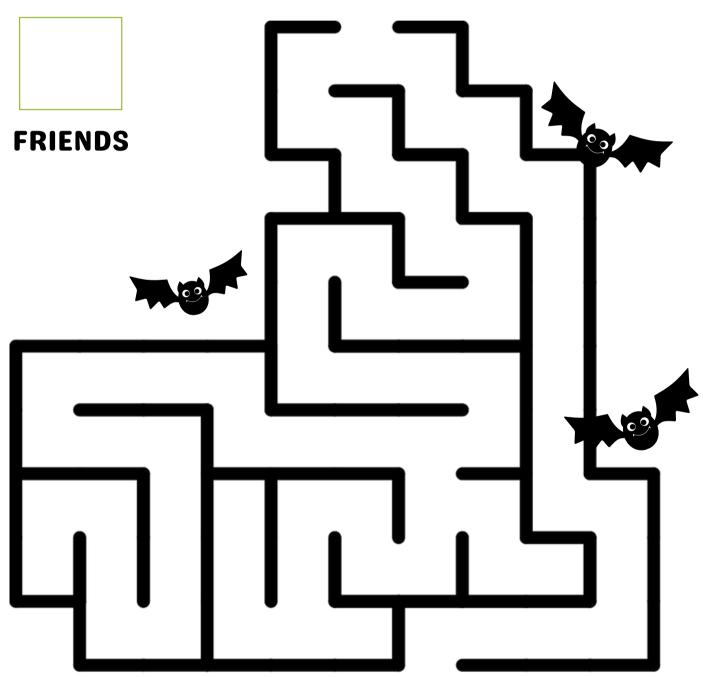

### HOW MANY FRIENDS DOES THE BAT SEE ON HIS JOURNEY?

#### **HE SEES**

**START** 

**FINISH** 