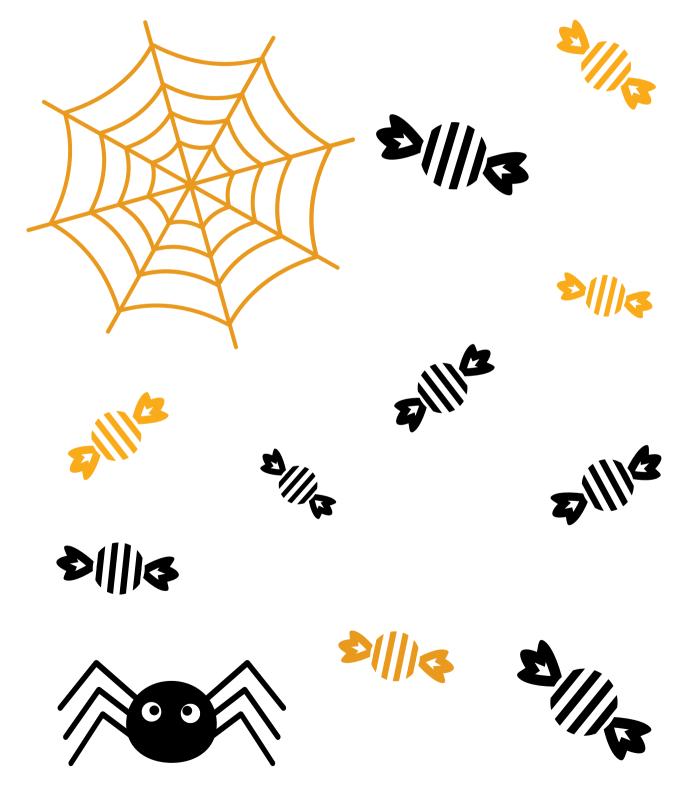

-----|
| HOCUS    | STICK            |
| TRICK OR | НАТ              |
| JACK     | CHILLING         |
| HAUNTED  | WAND             |
| SPINE    | YARD             |
| BROOM    | POCUS            |
| MAGIC    | TREAT            |
| COUNT    | <b>O'LANTERN</b> |
| GRAVE    | DRACULA          |

## **COLOR THE MUMMY!**



## SOLVE THE GHASTLY RIDDLE!

#### **RIDDLE:**

EVERY WITCH NEEDS ONE OF THESE **BIG BLACK POTS**......



#### MISSING LETTERS PUZZLE

FIND THE MISSING LETTERS IN THE SPOOKY WORDS BELOW!







#### DRAW THE PICTURE!

#### TRACE ALONG THE LINES TO DRAW THE PICTURE BELOW!

## TRACE AND COUNT

TRACE THE LINES AND COUNT THE BROOMSTICKS!



THERE ARE

BROOMSTICKS

# HAUNTINGS





## DRAW A PATH FOR THE SPIDER TO REACH ITS WEB!

WATCH OUT FOR THE CANDIES ALONG THE WAY......



#### SCISSOR SKILLS

CUT AND PASTE THE CREEPY PICTURES BELOW!



#### **SPOT THE DIFFERENCE!**

CIRCLE ALL OF THE THINGS THAT ARE DIFFERENT IN THE PICTURES BELOW! (HINT: THERE ARE 5 OF THEM)



#### **COLOR BY NUMBERS**

COLOR THE TOADSTOOLS USING THE NUMBERED COLORS!



#### **TRACE THE WORDS!**



#### DRAW A WITCH TO RIDE ON THE BROOM!



#### DRAW THE **PICTURE**

TRACE ALONG THE LINES TO DRAW THE PICTURE BELOW!



#### **DOT TO DOT ACTIVITY**

CONNECT THE DOTS TO REVEAL THE DREADFUL PICTURE!



## SCISSOR SKILLS

CUT AND PASTE THE GRUESOME PICTURES BELOW!





**THERE ARE** 

**GHOSTS** 

#### SOLVE THE SCARY RIDDLE!

#### **RIDDLE:**

I LIKE TO DO MAGIC AND RIDE ON A BROOMSTICK......



## TRACE THE HAIR RAISING WORD!





#### **SCISSOR SKILLS**

CUT AND PASTE THE CREEPY PICTURES