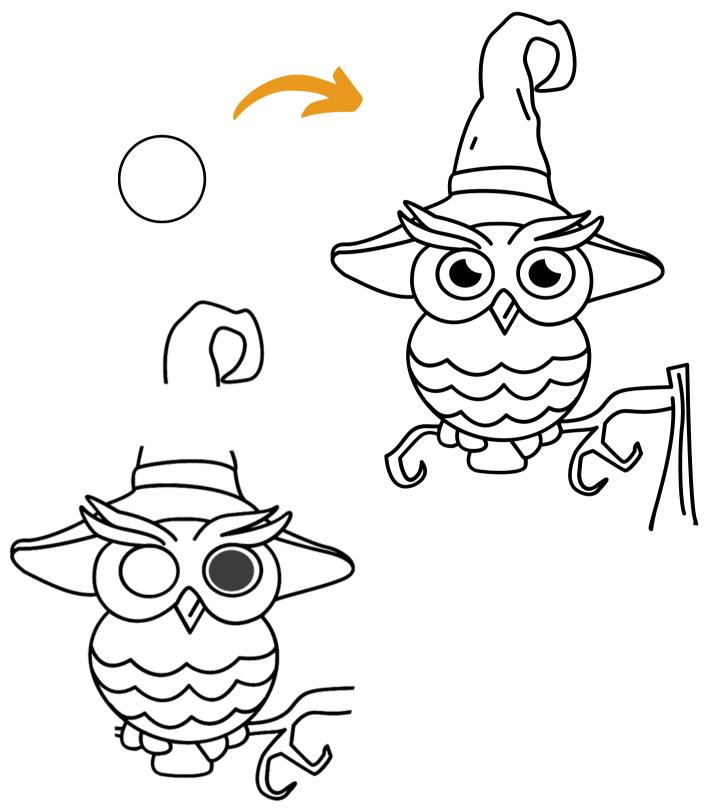

G ABOUT HALLOWEEN BELOW!

MY FAVORITE THING ABOUT HALLOWEEN IS.....

## TRACE THE WORD!









#### SCISSOR SKILLS!

CUT AND PASTE THE CREEPY PICTURES BELOW!



## **TRICK OR TREAT**.....



#### **EERIE WORDSEARCH!**

FIND ALL OF THE HIDDEN SPINE CHILLING WORDS....



#### **COLOR BY NUMBERS**

COLOR THE STICKY WEB USING THE NUMBERED COLORS!

I = ORANGE 2 = YELLOW



#### **SPOT THE DIFFERENCE!**

CIRCLE ALL OF THE THINGS THAT ARE DIFFERENT IN THE PICTURES BELOW! (HINT: THERE ARE 5 OF THEM)



#### COLOR THE WITCHY SCENE!

IT'S GOING TO BE A GHOSTLY NIGHT.....



### HOW MANY FRIENDS DOES THE BAT SEE ON HIS JOURNEY?



#### **HE SEES**

**START** 



**FINISH** 

## **SPOT THE DIFFERENCE!**

CIRCLE ALL OF THE THINGS THAT ARE DIFFERENT IN THE PICTURES BELOW! (HINT: THERE ARE 5 OF THEM)



## HALLOWEEN COUNTING!

TIME FOR HALLOWEEN MATH! COUNT AND ADD TOGETHER THE NUMBER OF GHOSTLY CREATURES BELOW:



# HAVE A



## Sweet Haloweens

## **DRAW THE PICTURE!**

#### TRACE ALONG THE LINES TO DRAW THE PICTURE BELOW!



## TRACE THE GHOSTLY WORD!







## COLOR THE MAGICAL WIZARD!



### **SPOT THE DIFFERENCE!**

CIRCLE ALL OF THE THINGS THAT ARE DIFFERENT IN THE PICTURES BELOW! (HINT: THERE ARE 5 OF THEM)



## DRAW ALL OF THE SPOOKY CREATURES ON A HALLOWEEN NIGHT! \*



## **DOT MARKER ACTIVITY!**

COLOR AND COUNT THE DOTS!



## **FRIGHTFUL RIDDLES!!**



**RIDDLE:** 

#### SOMETHING THAT IS USED BY WITCHES TO FLY AND SOAR!





## **SCISSOR SKILLS!**

CUT AND PASTE THE MYSTERIOUS PICTURES BELOW:



# **TRACE THE** WORD: 0.0 0.0 0.0

 $\bigwedge_{i \in \mathcal{N}}$ 1 1 1 1