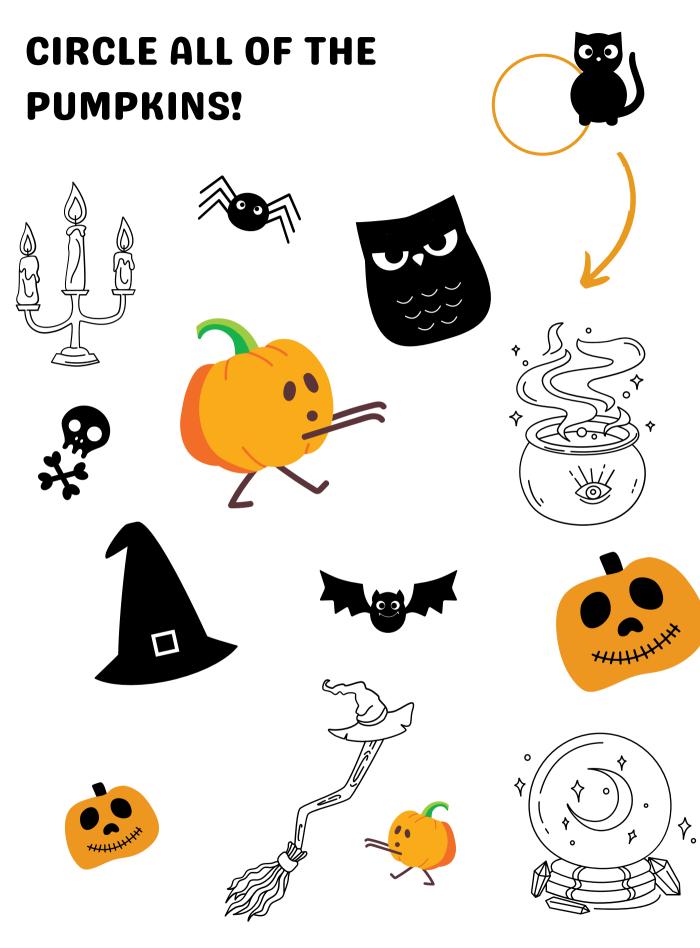

INGS BELOW THAT START WITH THE LETTER.....



## **COLOR THE PUMPKIN!**

DRAW IT'S CREEPY FACE!



#### WHAT'S YOUR FAVORITE SPOOKY MONSTER?

DRAW A PICTURE OF IT BELOW!



## **DOT TO DOT ACTIVITY**

CONNECT THE DOTS TO REVEAL THE WICKED PICTURE!





#### **COLOR THE CANDIES!** HOW MANY TREATS WILL YOU HAVE ON HALLOWEEN?

# WHAT'S THE **BEST** THING ABOUT HALLOWEEN?

DRAW YOUR FAVORITE THINGS BELOW!



## **SCARY RIDDLES!**



#### **RIDDLE:**

YOU MIGHT SEE ONE OF THESE IN A HAUNTED HOUSE.....



## **SCISSOR SKILLS!**

CUT AND PASTE THE CREEPY PICTURES BELOW:



## WOULD YOU RATHER?.....



#### **BE CHASED BY**

A WEREWOLF

OR

A MONSTER

A GRAVEYARD

VISIT

OR

A HAUNTED HOUSE



A VAMPIRE



OR

SEE

**A MUMMY** 



# TRACE THE SQUEALING WORD!







## COLOR THE GHOULISH GHOST!





THERE ARE

**PUMPKINS** 

### **SPOT THE DIFFERENCE!**

CIRCLE ALL OF THE THINGS THAT ARE DIFFERENT IN THE SPOOKY PICTURES BELOW! (HINT: THERE ARE 5 OF THEM)



## TRACE, COLOR AND COUNT!

TRACE THE LINES AND COLOR THE CANDIES!



#### **DRAW THE PICTURE!** TRACE ALONG THE LINES TO DRAW THE PICTURE BELOW

B00!) •





## **DOT TO DOT ACTIVITY**

## CONNECT THE DOTS TO REVEAL THE MAGIC PICTURE BELOW!





## **HALLOWEEN COUNTING!**

TIME FOR SOME HALLOWEEN MATH! COUNT AND ADD TOGETHER THE NUMBER OF CREEPY CREATURES BELOW:



## HELP THE SPOOKY MOMS FIND THEIR BABIES!



## **TRACE THE WORDS!** х - Х - 4 - Ү - 1 - 7 ï i in i i.

## **WORD MATCH**

MATCH THE GHOSTLY WORDS TO MAKE A PAIR!



| WITCHES  | HOUSE            |
|----------|------------------|
| HOCUS    | STICK            |
| TRI