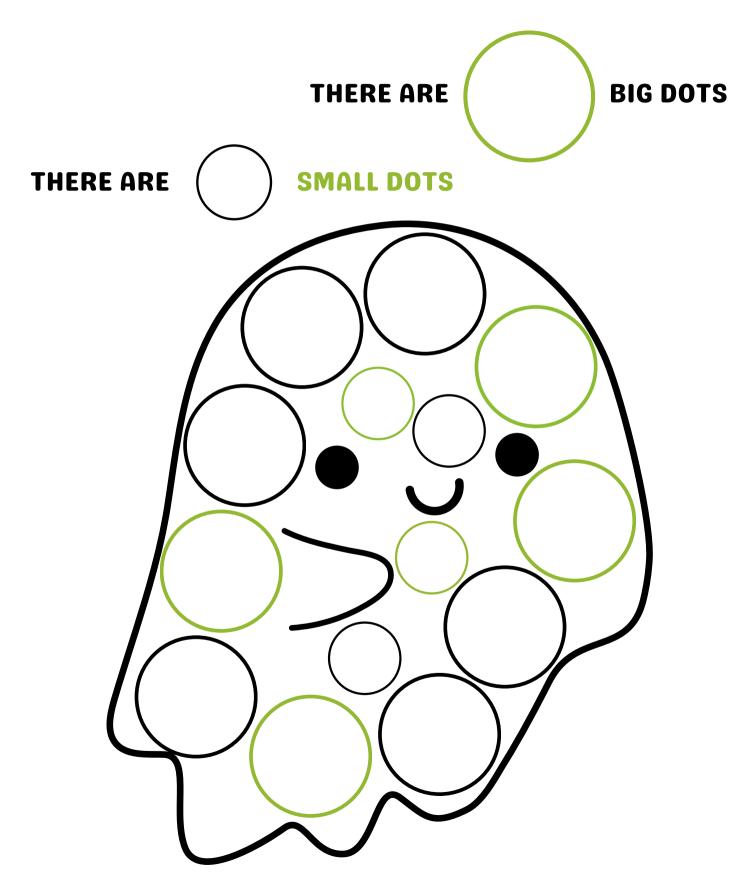

## **DOT MARKER ACTIVITY**

COLOR AND COUNT THE DOTS!

#### **DOT MARKER ACTIVITY!**

COLOR AND COUNT THE DOTS:

## **DOT MARKER ACTIVITY!**

COLOR AND COUNT THE DOTS!