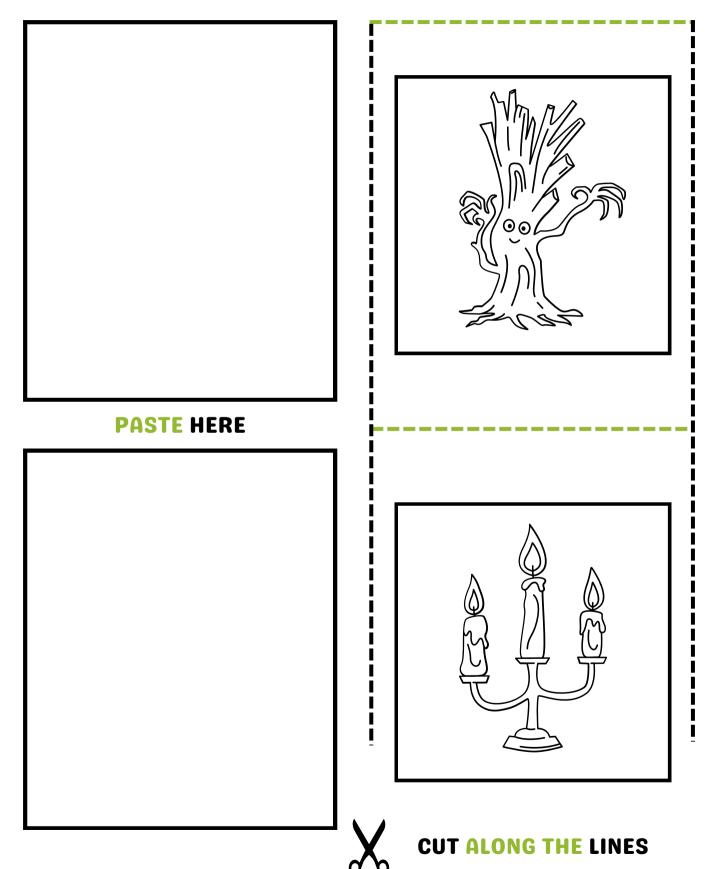

HINT: THERE ARE 5 OF THEM)



## DRAW ALL OF THE SPOOKY CREATURES ON A HALLOWEEN NIGHT! \*



## **DOT MARKER ACTIVITY!**

COLOR AND COUNT THE DOTS!



## **FRIGHTFUL RIDDLES!!**



**RIDDLE:** 

#### SOMETHING THAT IS USED BY WITCHES TO FLY AND SOAR!





## **SCISSOR SKILLS!**

CUT AND PASTE THE MYSTERIOUS PICTURES BELOW:



# **TRACE THE** WORD: 0.0 0.0 0.0

 $\bigwedge_{i \in \mathcal{N}}$ 1 1 1 1 I N 1 I. 1\_ - - 1 ١ 1 ١ ١ I 1 ١ 



## **SPOT THE DIFFERENCE!**

CIRCLE ALL OF THE THINGS THAT ARE DIFFERENT IN THE PICTURES BELOW! (HINT: THERE ARE 5 OF THEM)



## **COLOR THE EERIE SCENE**

IT'S GOING TO BE A GHOSTLY NIGHT.....





## **DOT TO DOT ACTIVITY**

CONNECT THE DOTS TO REVEAL THE SWEET AND SPOOKY PICTURE!



## SCISSOR SKILLS:

CUT AND PASTE THE SPINE CHILLING PICTURES BELOW!





## TRACE THE WORDS!











## WRITE A LIST OF SPOOKY WORDS!

SPOOKY WORDS LIST:



## **DRAW THE PICTURE!**

**TRACE ALONG** THE LINES TO DRAW THE PICTURE!



### **SPOT THE DIFFERENCE!**

CIRCLE ALL OF THE THINGS THAT ARE **DIFFERENT** IN THE PICTURES BELOW! (HINT: **THERE ARE 5 OF THEM**)







## SPOOKTACULAR Days