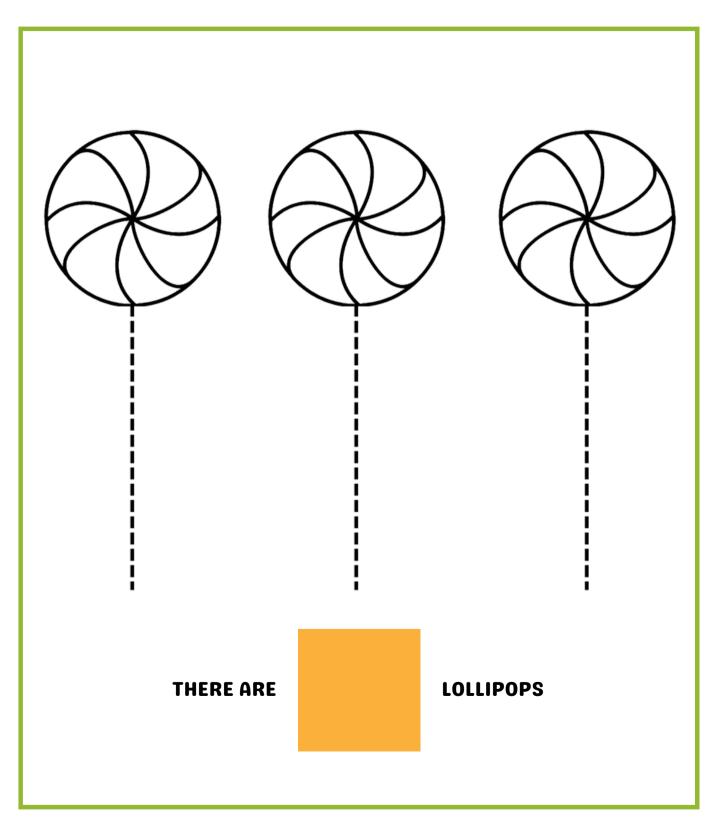

WICKED PICTURE!





#### **COLOR THE CANDIES!** HOW MANY TREATS WILL YOU HAVE ON HALLOWEEN?

# WHAT'S THE **BEST** THING ABOUT HALLOWEEN?

DRAW YOUR FAVORITE THINGS BELOW!



## **SCARY RIDDLES!**



#### **RIDDLE:**

YOU MIGHT SEE ONE OF THESE IN A HAUNTED HOUSE.....



## **SCISSOR SKILLS!**

CUT AND PASTE THE CREEPY PICTURES BELOW:



## WOULD YOU RATHER?.....



#### **BE CHASED BY**

A WEREWOLF

OR

A MONSTER

A GRAVEYARD

VISIT

OR

A HAUNTED HOUSE



A VAMPIRE



OR

SEE

**A MUMMY** 



# TRACE THE SQUEALING WORD!







## COLOR THE GHOULISH GHOST!





THERE ARE

**PUMPKINS** 

### **SPOT THE DIFFERENCE!**

CIRCLE ALL OF THE THINGS THAT ARE DIFFERENT IN THE SPOOKY PICTURES BELOW! (HINT: THERE ARE 5 OF THEM)



## TRACE, COLOR AND COUNT!

TRACE THE LINES AND COLOR THE CANDIES!



#### **DRAW THE PICTURE!** TRACE ALONG THE LINES TO DRAW THE PICTURE BELOW

B00!) •





## **DOT TO DOT ACTIVITY**

## CONNECT THE DOTS TO REVEAL THE MAGIC PICTURE BELOW!





## **HALLOWEEN COUNTING!**

TIME FOR SOME HALLOWEEN MATH! COUNT AND ADD TOGETHER THE NUMBER OF CREEPY CREATURES BELOW:



## HELP THE SPOOKY MOMS FIND THEIR BABIES!



## **TRACE THE WORDS!** х - Х - 4 - Ү - 1 - 7 ï i in i i.

## **WORD MATCH**

MATCH THE GHOSTLY WORDS TO MAKE A PAIR!



| WITCHES  | HOUSE            |
|----------|------------------|
| HOCUS    | STICK            |
| TRICK OR | НАТ              |
| JACK     | CHILLING         |
| HAUNTED  | WAND             |
| SPINE    | YARD             |
| BROOM    | POCUS            |
| MAGIC    | TREAT            |
| COUNT    | <b>O'LANTERN</b> |
| GRAVE    |