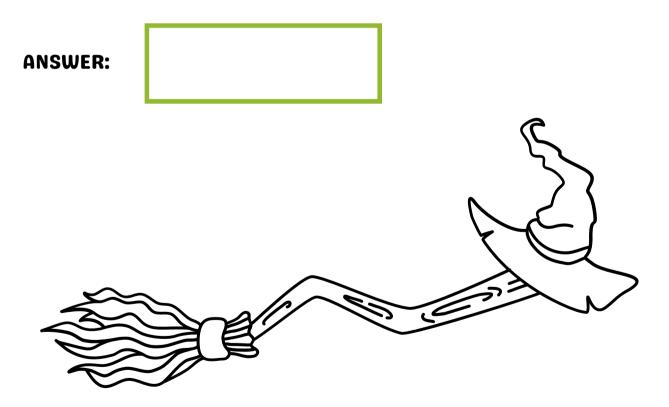

#### SOLVE THE SCARY RIDDLE!

#### **RIDDLE:**

I LIKE TO DO MAGIC AND RIDE ON A BROOMSTICK......