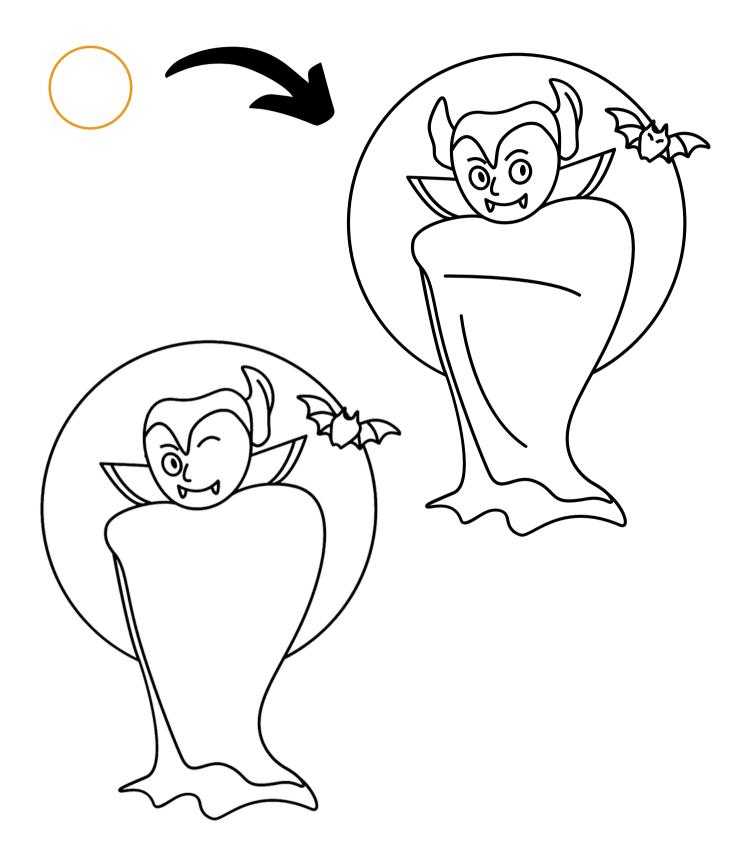

PICTURE!**

#### TRACE ALONG THE LINES TO DRAW THE PICTURE BELOW!



## TRACE THE GHOSTLY WORD!







## COLOR THE MAGICAL WIZARD!



### **SPOT THE DIFFERENCE!**

CIRCLE ALL OF THE THINGS THAT ARE DIFFERENT IN THE PICTURES BELOW! (HINT: THERE ARE 5 OF THEM)



## DRAW ALL OF THE SPOOKY CREATURES ON A HALLOWEEN NIGHT! \*



## **DOT MARKER ACTIVITY!**

COLOR AND COUNT THE DOTS!



## **FRIGHTFUL RIDDLES!!**



**RIDDLE:** 

#### SOMETHING THAT IS USED BY WITCHES TO FLY AND SOAR!





## **SCISSOR SKILLS!**

CUT AND PASTE THE MYSTERIOUS PICTURES BELOW:



# **TRACE THE** WORD: 0.0 0.0 0.0

 $\bigwedge_{i \in \mathcal{N}}$ 1 1 1 1 I N 1 I. 1\_ - - 1 ١ 1 ١ ١ I 1 ١ 



## **SPOT THE DIFFERENCE!**

CIRCLE ALL OF THE THINGS THAT ARE DIFFERENT IN THE PICTURES BELOW! (HINT: THERE ARE 5 OF THEM)



## **COLOR THE EERIE SCENE**

IT'S GOING TO BE A GHOSTLY NIGHT.....





## **DOT TO DOT ACTIVITY**

CONNECT THE DOTS TO REVEAL THE SWEET AND SPOOKY PICTURE!



## SCISSOR SKILLS:

CUT AND PASTE THE SPINE CHILLING PICTURES BELOW!





## TRACE THE WORDS!











## WRITE A LIST OF SPOOKY WORDS!

SPOOKY WORDS LIST:



## **DRAW THE PICTURE!**

**TRACE ALONG** THE LINES TO DRAW THE PICTURE!



### **SPOT THE DIFFERENCE!**

CIRCLE ALL OF THE THINGS THAT ARE **DIFFERENT** IN THE PICTURES BELOW! (HINT: **THERE ARE 5 OF THEM**)







## SPOOKTACULAR Days