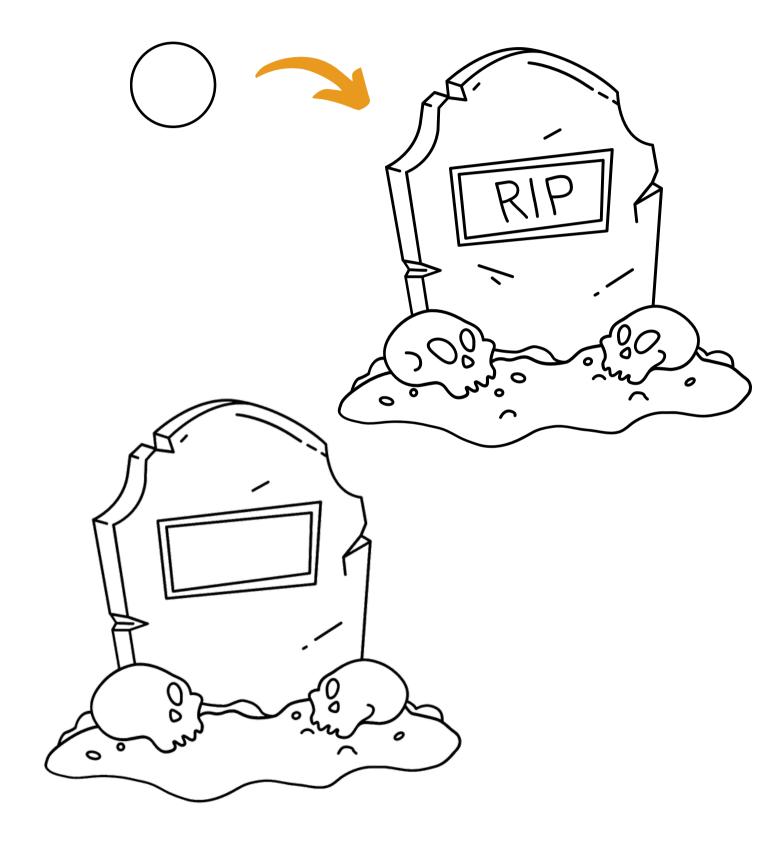

HINGS THAT ARE DIFFERENT IN THE PICTURES BELOW! (HINT: THERE ARE 5 OF THEM)



#### COLOR THE WITCHY SCENE!

IT'S GOING TO BE A GHOSTLY NIGHT.....



### HOW MANY FRIENDS DOES THE BAT SEE ON HIS JOURNEY?



#### **HE SEES**

**START** 



**FINISH** 

## **SPOT THE DIFFERENCE!**

CIRCLE ALL OF THE THINGS THAT ARE DIFFERENT IN THE PICTURES BELOW! (HINT: THERE ARE 5 OF THEM)



## HALLOWEEN COUNTING!

TIME FOR HALLOWEEN MATH! COUNT AND ADD TOGETHER THE NUMBER OF GHOSTLY CREATURES BELOW:



# HAVE A



## Sweet Haloweens

## **DRAW THE PICTURE!**

#### TRACE ALONG THE LINES TO DRAW THE PICTURE BELOW!



## TRACE THE GHOSTLY WORD!







## COLOR THE MAGICAL WIZARD!



### **SPOT THE DIFFERENCE!**

CIRCLE ALL OF THE THINGS THAT ARE DIFFERENT IN THE PICTURES BELOW! (HINT: THERE ARE 5 OF THEM)



## DRAW ALL OF THE SPOOKY CREATURES ON A HALLOWEEN NIGHT! \*



## **DOT MARKER ACTIVITY!**

COLOR AND COUNT THE DOTS!



## **FRIGHTFUL RIDDLES!!**



**RIDDLE:** 

#### SOMETHING THAT IS USED BY WITCHES TO FLY AND SOAR!





## **SCISSOR SKILLS!**

CUT AND PASTE THE MYSTERIOUS PICTURES BELOW:



# **TRACE THE** WORD: 0.0 0.0 0.0

 $\bigwedge_{i \in \mathcal{N}}$ 1 1 1 1 I N 1 I. 1\_ - - 1 ١ 1 ١ ١ I 1 ١ 



## **SPOT THE DIFFERENCE!**

CIRCLE ALL OF THE THINGS THAT ARE DIFFERENT IN THE PICTURES BELOW! (HINT: THERE ARE 5 OF THEM)



## **COLOR THE EERIE SCENE**

IT'S GOING TO BE A GHOSTLY NIGHT.....





## **DOT TO DOT ACTIVITY**

CONNECT THE DOTS TO REVEAL THE SWEET AND SPOOKY PICTURE!



## SCISSOR SKILLS:

CUT AND PASTE THE SPINE CHILLING PICTURES BELOW!





## TRACE THE WORDS!