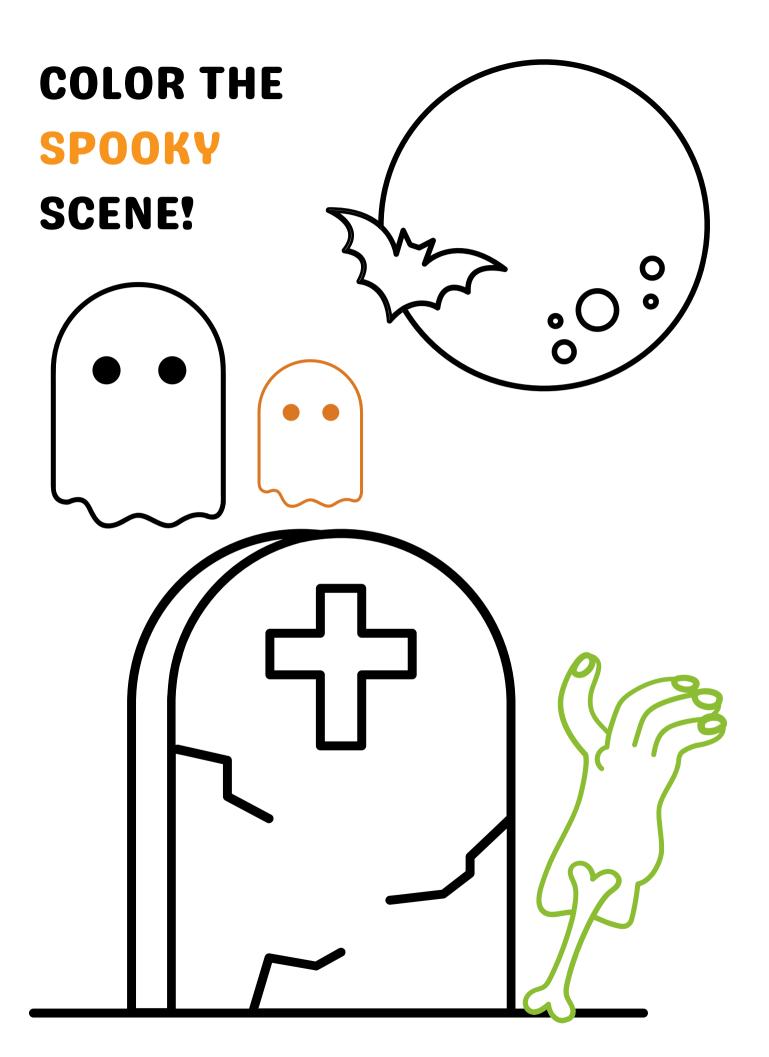

EEN?

# WHAT'S THE **BEST** THING ABOUT HALLOWEEN?

DRAW YOUR FAVORITE THINGS BELOW!



## **SCARY RIDDLES!**



#### **RIDDLE:**

YOU MIGHT SEE ONE OF THESE IN A HAUNTED HOUSE.....



## **SCISSOR SKILLS!**

CUT AND PASTE THE CREEPY PICTURES BELOW:



## WOULD YOU RATHER?.....



#### **BE CHASED BY**

A WEREWOLF

OR

A MONSTER

A GRAVEYARD

VISIT

OR

A HAUNTED HOUSE



A VAMPIRE



OR

SEE

**A MUMMY** 



# TRACE THE SQUEALING WORD!







## COLOR THE GHOULISH GHOST!





THERE ARE

**PUMPKINS** 

### **SPOT THE DIFFERENCE!**

CIRCLE ALL OF THE THINGS THAT ARE DIFFERENT IN THE SPOOKY PICTURES BELOW! (HINT: THERE ARE 5 OF THEM)



## TRACE, COLOR AND COUNT!

TRACE THE LINES AND COLOR THE CANDIES!



#### **DRAW THE PICTURE!** TRACE ALONG THE LINES TO DRAW THE PICTURE BELOW

B00!) •





## **DOT TO DOT ACTIVITY**

## CONNECT THE DOTS TO REVEAL THE MAGIC PICTURE BELOW!





## **HALLOWEEN COUNTING!**

TIME FOR SOME HALLOWEEN MATH! COUNT AND ADD TOGETHER THE NUMBER OF CREEPY CREATURES BELOW:



## HELP THE SPOOKY MOMS FIND THEIR BABIES!



## **TRACE THE WORDS!** х - Х - 4 - Ү - 1 - 7 ï i in i i.

## **WORD MATCH**

MATCH THE GHOSTLY WORDS TO MAKE A PAIR!



| WITCHES  | HOUSE            |
|----------|------------------|
| HOCUS    | STICK            |
| TRICK OR | НАТ              |
| JACK     | CHILLING         |
| HAUNTED  | WAND             |
| SPINE    | YARD             |
| BROOM    | POCUS            |
| MAGIC    | TREAT            |
| COUNT    | <b>O'LANTERN</b> |
| GRAVE    | DRACULA          |

## **COLOR THE MUMMY!**



## SOLVE THE GHASTLY RIDDLE!

#### **RIDD