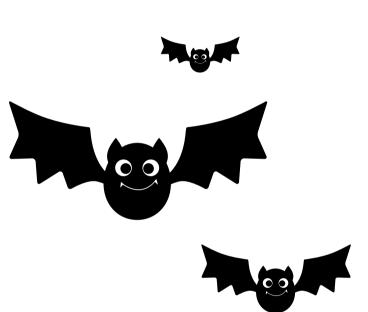

### HOW MANY FRIENDS DOES THE BAT SEE ON HIS JOURNEY?

#### **HE SEES**

**START** 

**FINISH** 