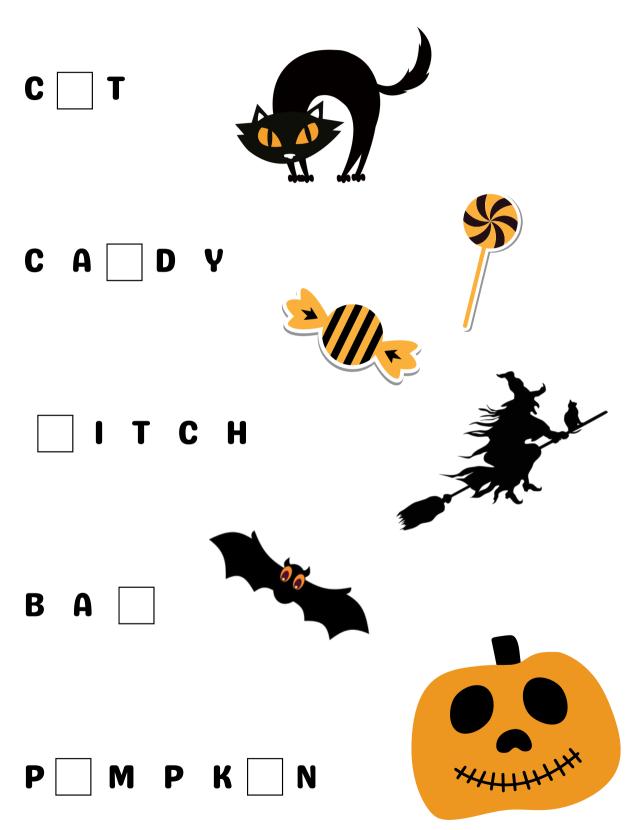

## **MISSING LETTERS PUZZLE**

FIND THE MISSING LETTERS IN THE GHOULISH WORDS BELOW: