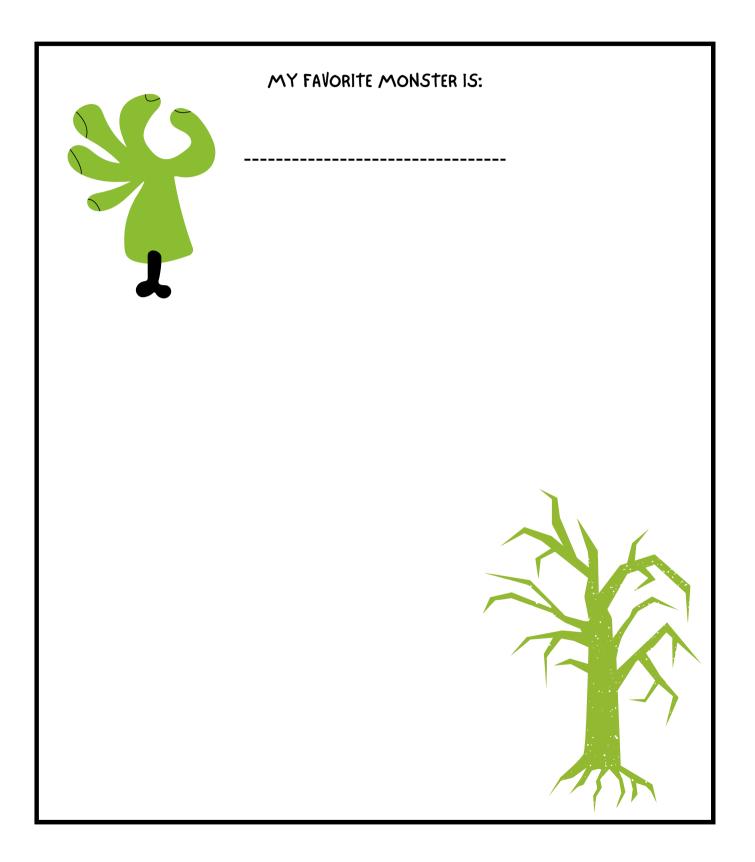

· |       | 1   | ۱۰۰۱<br>۱۰۰۱                  |  |
|                         | × / | / I<br>I | 1      | 1       |                                       | · · · |     | i i i                         |  |
| -                       |     | 1.1      | -<br>- | -       | -                                     |       |     |                               |  |

## **CREEPY WORDSEARCH!**

FIND ALL OF THE HIDDEN SPOOKY WORDS....



## **CIRCLE ALL OF THE OWLS!**

FIND AND COUNT THE HOOTING OWLS FROM THE PICTURE:



## **WORD SCRAMBLE!**

UNSCRAMBLE THE LETTERS TO REVEAL THE CREEPY WORDS!



#### CIRCLE ALL OF THE **SPOOKY** THINGS BELOW THAT START WITH THE LETTER.....



## **COLOR THE PUMPKIN!**

DRAW IT'S CREEPY FACE!



#### WHAT'S YOUR FAVORITE SPOOKY MONSTER?

DRAW A PICTURE OF IT BELOW!



## **DOT TO DOT ACTIVITY**

CONNECT THE DOTS TO REVEAL THE WICKED PICTURE!





#### **COLOR THE CANDIES!** HOW MANY TREATS WILL YOU HAVE ON HALLOWEEN?

# WHAT'S THE **BEST** THING ABOUT HALLOWEEN?

DRAW YOUR FAVORITE THINGS BELOW!



## **SCARY RIDDLES!**



#### **RIDDLE:**

YOU MIGHT SEE ONE OF THESE IN A HAUNTED HOUSE.....



## **SCISSOR SKILLS!**

CUT AND PASTE THE CREEPY PICTURES BELOW:



## WOULD YOU RATHER?.....



#### **BE CHASED BY**

A WEREWOLF

OR

A MONSTER

A GRAVEYARD

VISIT

OR

A HAUNTED HOUSE



A VAMPIRE



OR

SEE

**A MUMMY** 



# TRACE THE SQUEALING WORD!







## COLOR THE GHOULISH GHOST!





THERE ARE

**PUMPKINS** 

### **SPOT THE DIFFERENCE!**

CIRCLE ALL OF THE THINGS THAT ARE DIFFERENT IN THE SPOOKY PICTURES BELOW! (HINT: THERE ARE 5 OF THEM)



## TRACE