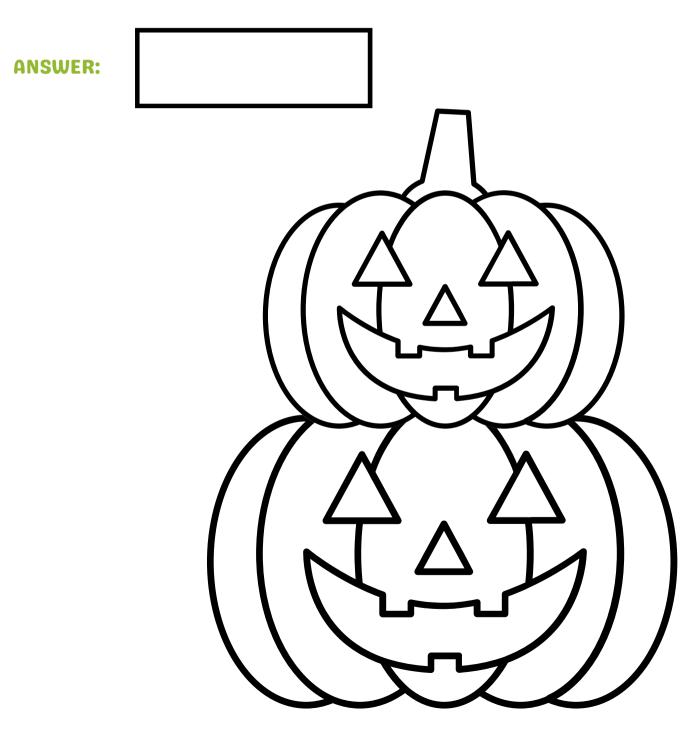

HE BROOM!



#### DRAW THE **PICTURE**

TRACE ALONG THE LINES TO DRAW THE PICTURE BELOW!



#### **DOT TO DOT ACTIVITY**

CONNECT THE DOTS TO REVEAL THE DREADFUL PICTURE!



## SCISSOR SKILLS

CUT AND PASTE THE GRUESOME PICTURES BELOW!





**THERE ARE** 

**GHOSTS** 

#### SOLVE THE SCARY RIDDLE!

#### **RIDDLE:**

I LIKE TO DO MAGIC AND RIDE ON A BROOMSTICK......



## TRACE THE HAIR RAISING WORD!





#### **SCISSOR SKILLS**

CUT AND PASTE THE CREEPY PICTURES BELOW!





#### COLOR THE FRIGHTFUL SKULL!



#### **SPOT THE DIFFERENCE!**

CIRCLE ALL OF THE THINGS THAT ARE DIFFERENT IN THE SPOOKY PICTURES BELOW! (HINT: THERE ARE 5 OF THEM)



#### DRAW A CAULDRON TO MIX THE POTION!



#### SOLVE THE HORRIBLE RIDDLE!

#### **RIDDLE:**

IF YOU CARVE IT RIGHT, YOU WILL GIVE SOMEONE A FRIGHT!



#### SPIDERS!!!

CIRCLE AND COUNT ALL OF THE SPIDERS YOU SEE!



#### **DOT MARKER ACTIVITY!**

COLOR AND COUNT THE DOTS:



#### **DOT TO DOT ACTIVITY**

**CONNECT THE DOTS** TO REVEAL THE MAGICAL PICTURE!



#### DRAW YOUR FAVORITE THING ABOUT HALLOWEEN BELOW!

MY FAVORITE THING ABOUT HALLOWEEN IS.....

## TRACE THE WORD!









#### SCISSOR SKILLS!

CUT AND PASTE THE CREEPY PICTURES BELOW!



## **TRICK OR TREAT**.....



#### **EERIE WORDSEARCH!**

FIND ALL OF THE HIDDEN SPINE CHILLING WORDS....



#### **COLOR BY NUMBERS**

COLOR THE STICKY WEB USING THE NUMBERED COLORS!

I = ORANGE 2 = YELLOW



#### **SPOT THE DIFFERENCE!**

CIRCLE ALL OF THE THINGS THAT ARE DIFFERENT IN THE PICTURES BELOW! (HINT: THERE ARE 5 OF THEM)



#### COLOR THE WITCHY SCENE!

IT'S GOING TO BE A GHOSTLY N