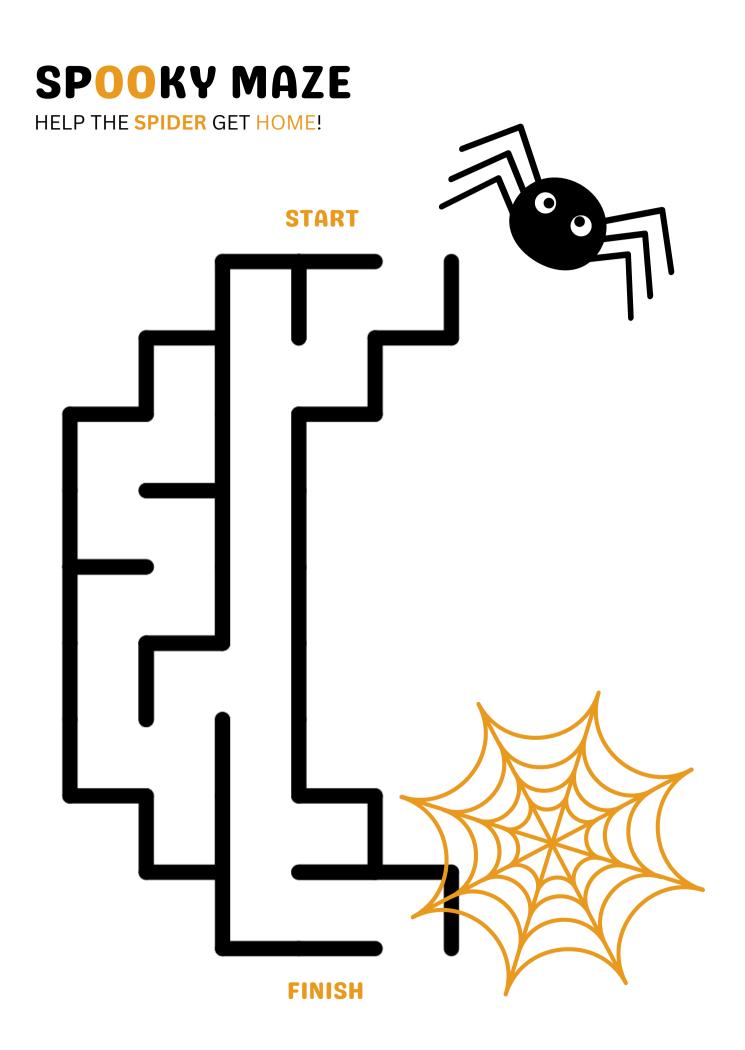

## THE CAT IS SCARED OF SPIDERS!

HELP THE CAT THROUGH THE MAZE....Watch out for the SPIDERS!