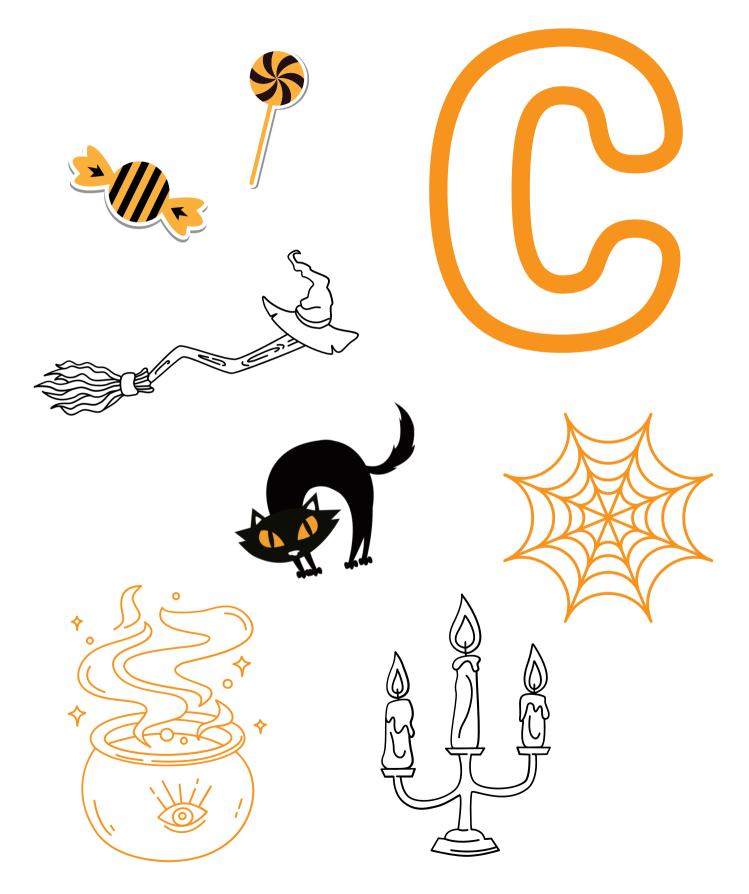

ambda$<br>$\gamma = 1$ |  |
| 1                       | 1   | ( )      | l.     | I       | · · · · · · · · · · · · · · · · · · · |       | 1   | ۱۰۰۱<br>۱۰۰۱                  |  |
|                         | × / | / I<br>I | 1      | 1       |                                       | · · · |     | i i i                         |  |
| -                       |     | 1.1      | -<br>- | -       | -                                     |       |     |                               |  |

## **CREEPY WORDSEARCH!**

FIND ALL OF THE HIDDEN SPOOKY WORDS....



## **CIRCLE ALL OF THE OWLS!**

FIND AND COUNT THE HOOTING OWLS FROM THE PICTURE:



## **WORD SCRAMBLE!**

UNSCRAMBLE THE LETTERS TO REVEAL THE CREEPY WORDS!



#### CIRCLE ALL OF THE **SPOOKY** THINGS BELOW THAT START WITH THE LETTER.....



## **COLOR THE PUMPKIN!**

DRAW IT'S CREEPY FACE!



#### WHAT'S YOUR FAVORITE SPOOKY MONSTER?

DRAW A PICTURE OF IT BELOW!



## **DOT TO DOT ACTIVITY**

CONNECT THE DOTS TO REVEAL THE WICKED PICTURE!





#### **COLOR THE CANDIES!** HOW MANY TREATS WILL YOU HAVE ON HALLOWEEN?

# WHAT'S THE **BEST** THING ABOUT HALLOWEEN?

DRAW YOUR FAVORITE THINGS BELOW!



## **SCARY RIDDLES!**



#### **RIDDLE:**

YOU MIGHT SEE ONE OF THESE IN A HAUNTED HOUSE.....



## **SCISSOR SKILLS!**

CUT AND PASTE THE CREEPY PICTURES BELOW:



## WOULD YOU RATHER?.....



#### **BE CHASED BY**

A WEREWOLF

OR

A MONSTER

A GRAVEYARD

VISIT

OR

A HAUNTED HOUSE



A VAMPIRE



OR

SEE

**A MUMMY** 



# TRACE THE SQUEALING WORD!







## COLOR THE GHOULISH GHOST!





THERE ARE

**PUMPKINS** 

### **SPOT THE D