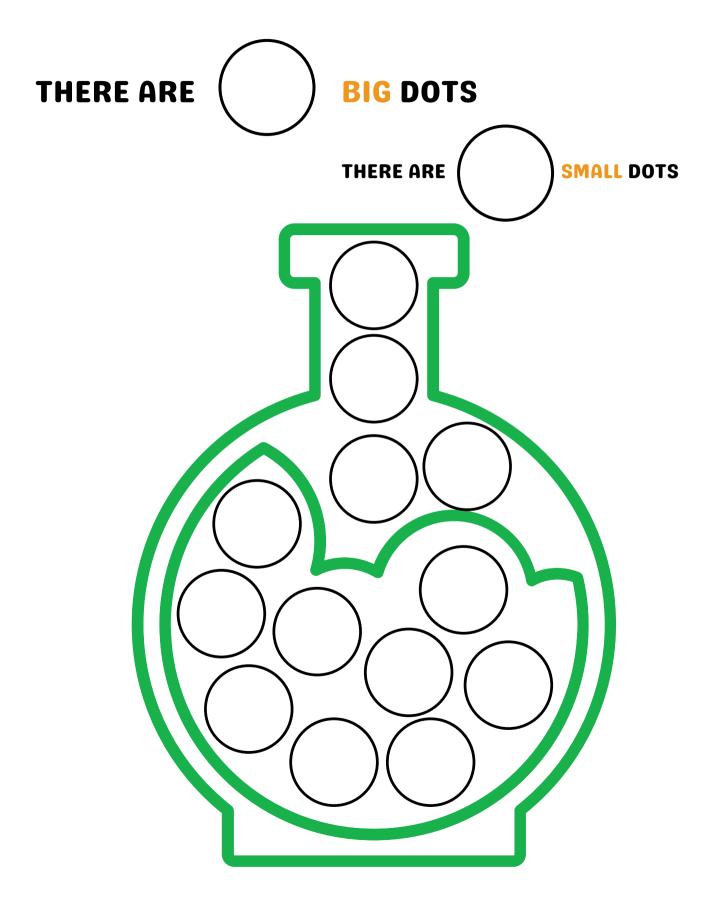

## THE CAT IS SCARED OF SPIDERS!

HELP THE CAT THROUGH THE MAZE....Watch out for the SPIDERS!





## **DOT MARKER ACTIVITY**

COLOR AND COUNT THE DOTS!



## SCISSOR SKILLS!

CUT AND PASTE THE CREEPY PICTURES BELOW



## **MISSING LETTERS PUZZLE**

FIND THE MISSING LETTERS IN THE GHOULISH WORDS BELOW:



## TRACE THE WICKED WORDS!



| <b>F - - -</b>          |     |          |        |         |                                       | ,     | ,   |                               |  |
|-------------------------|-----|----------|--------|---------|---------------------------------------|-------|-----|-------------------------------|--|
| N N                     | 1   |          |        | x x     |                                       |       | · · | ix i                          |  |
| 11 - 1 <sup>1</sup> - 1 | 1   |          |        | i de la |                                       |       |     | L A L L L                     |  |
| i=