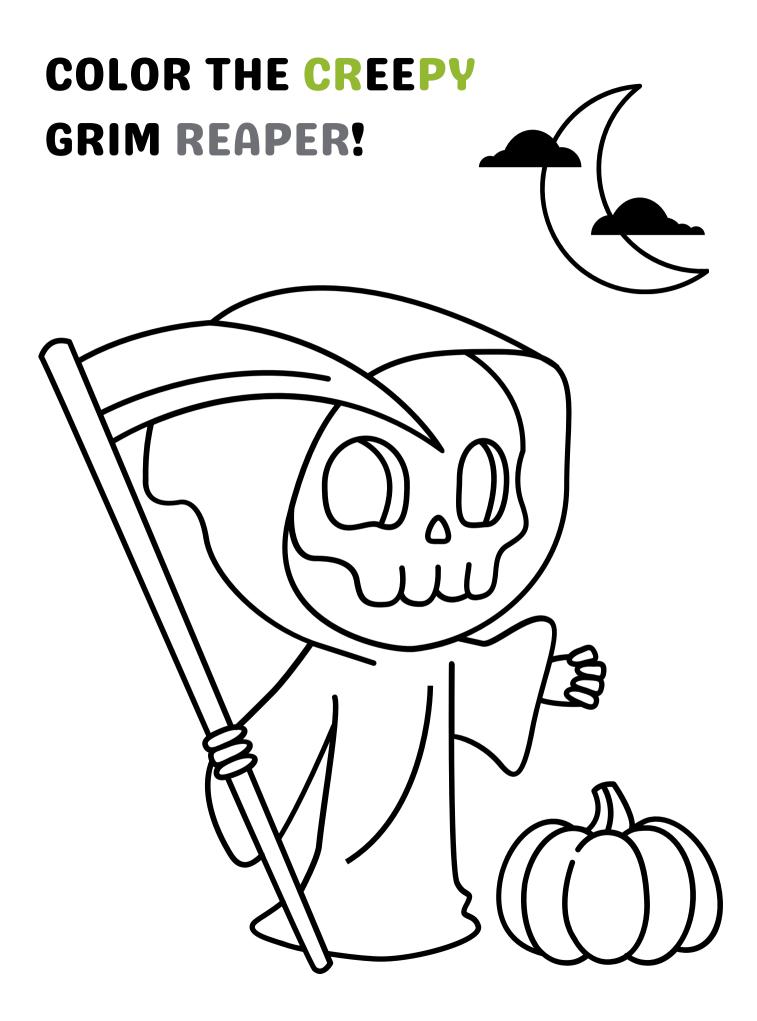

TCH THE GHOSTLY WORDS TO MAKE A PAIR!



| WITCHES  | HOUSE            |
|----------|------------------|
| HOCUS    | STICK            |
| TRICK OR | НАТ              |
| JACK     | CHILLING         |
| HAUNTED  | WAND             |
| SPINE    | YARD             |
| BROOM    | POCUS            |
| MAGIC    | TREAT            |
| COUNT    | <b>O'LANTERN</b> |
| GRAVE    | DRACULA          |

## **COLOR THE MUMMY!**



## SOLVE THE GHASTLY RIDDLE!

#### **RIDDLE:**

EVERY WITCH NEEDS ONE OF THESE **BIG BLACK POTS**......



#### MISSING LETTERS PUZZLE

FIND THE MISSING LETTERS IN THE SPOOKY WORDS BELOW!







#### DRAW THE PICTURE!

#### TRACE ALONG THE LINES TO DRAW THE PICTURE BELOW!

## TRACE AND COUNT

TRACE THE LINES AND COUNT THE BROOMSTICKS!



THERE ARE

BROOMSTICKS

# HAUNTINGS





## DRAW A PATH FOR THE SPIDER TO REACH ITS WEB!

WATCH OUT FOR THE CANDIES ALONG THE WAY......



#### SCISSOR SKILLS

CUT AND PASTE THE CREEPY PICTURES BELOW!



#### **SPOT THE DIFFERENCE!**

CIRCLE ALL OF THE THINGS THAT ARE DIFFERENT IN THE PICTURES BELOW! (HINT: THERE ARE 5 OF THEM)



#### **COLOR BY NUMBERS**

COLOR THE TOADSTOOLS USING THE NUMBERED COLORS!



#### **TRACE THE WORDS!**



#### DRAW A WITCH TO RIDE ON THE BROOM!



#### DRAW THE **PICTURE**

TRACE ALONG THE LINES TO DRAW THE PICTURE BELOW!



#### **DOT TO DOT ACTIVITY**

CONNECT THE DOTS TO REVEAL THE DREADFUL PICTURE!



## SCISSOR SKILLS

CUT AND PASTE THE GRUESOME PICTURES BELOW!





**THERE ARE** 

**GHOSTS** 

#### SOLVE THE SCARY RIDDLE!

#### **RIDDLE:**

I LIKE TO DO MAGIC AND RIDE ON A BROOMSTICK......