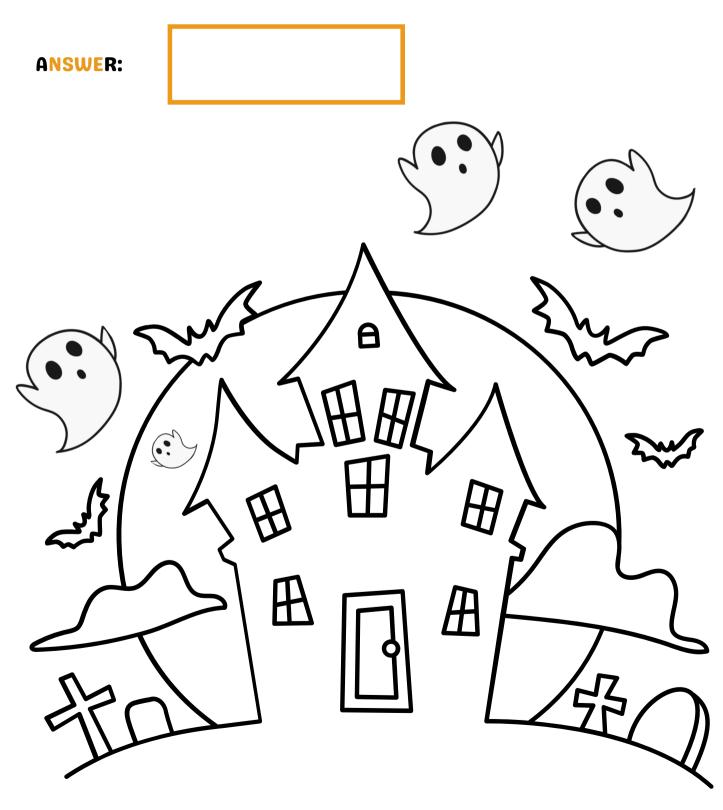

|  |

## **CREEPY WORDSEARCH!**

FIND ALL OF THE HIDDEN SPOOKY WORDS....



## **CIRCLE ALL OF THE OWLS!**

FIND AND COUNT THE HOOTING OWLS FROM THE PICTURE:



## **WORD SCRAMBLE!**

UNSCRAMBLE THE LETTERS TO REVEAL THE CREEPY WORDS!



#### CIRCLE ALL OF THE **SPOOKY** THINGS BELOW THAT START WITH THE LETTER.....



## **COLOR THE PUMPKIN!**

DRAW IT'S CREEPY FACE!



#### WHAT'S YOUR FAVORITE SPOOKY MONSTER?

DRAW A PICTURE OF IT BELOW!



## **DOT TO DOT ACTIVITY**

CONNECT THE DOTS TO REVEAL THE WICKED PICTURE!





#### **COLOR THE CANDIES!** HOW MANY TREATS WILL YOU HAVE ON HALLOWEEN?

# WHAT'S THE **BEST** THING ABOUT HALLOWEEN?

DRAW YOUR FAVORITE THINGS BELOW!



## **SCARY RIDDLES!**



#### **RIDDLE:**

YOU MIGHT SEE ONE OF THESE IN A HAUNTED HOUSE.....



## **SCISSOR SKILLS!**

CUT AND PASTE THE CREEPY PICTURES BELOW:



## WOULD YOU RATHER?.....



#### **BE CHASED BY**

A WEREWOLF

OR

A MONSTER

A GRAVEYARD

VISIT

OR

A HAUNTED HOUSE



A VAMPIRE



OR

SEE

**A MUMMY** 



# TRACE THE SQUEALING WORD!







## COLOR THE GHOULISH GHOST!





THERE ARE

**PUMPKINS** 

### **SPOT THE DIFFERENCE!**

CIRCLE ALL OF THE THINGS THAT ARE DIFFERENT IN THE SPOOKY PICTURES BELOW! (HINT: THERE ARE 5 OF THEM)



## TRACE, COLOR AND COUNT!

TRACE THE LINES AND COLOR THE CANDIES!



#### **DRAW THE PICTURE!** TRACE ALONG THE LINES TO DRAW THE PICTURE BELOW

B00!) •





## **DOT TO DOT ACTIVITY**

## CONNECT THE DOTS TO REVEAL THE MAGIC PICTURE BELOW!





## **HALLOWEEN COUNTING!**

TIME FOR SOME HALLOWEEN MATH! COUNT AND ADD TOGETHER THE NUMBER O