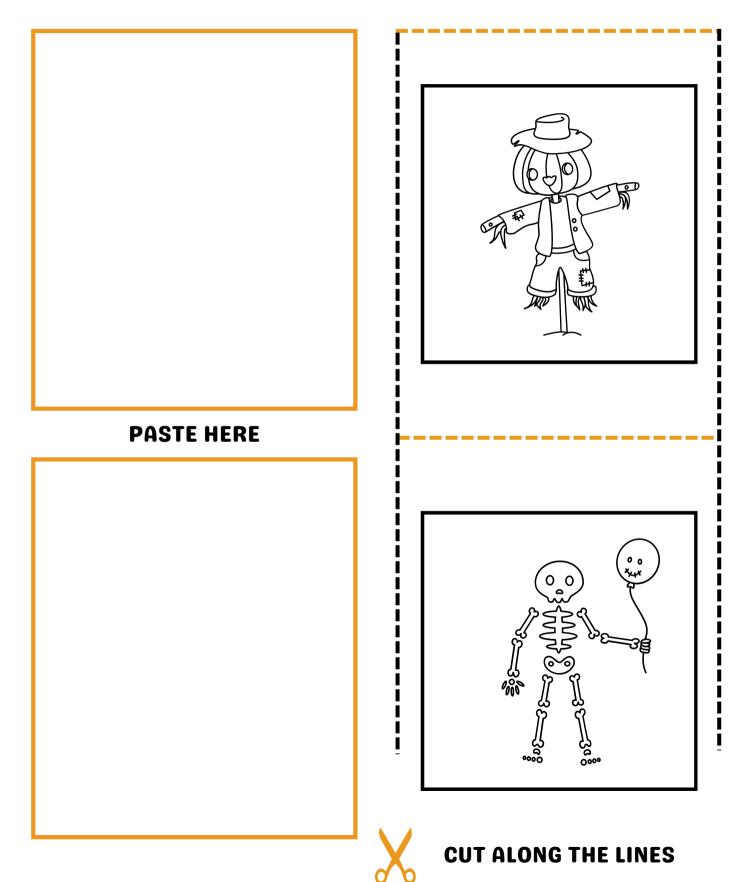

## THE CAT IS SCARED OF SPIDERS!

HELP THE CAT THROUGH THE MAZE....Watch out for the SPIDERS!





## **DOT MARKER ACTIVITY**

COLOR AND COUNT THE DOTS!



## SCISSOR SKILLS!

CUT AND PASTE THE CREEPY PICTURES BELOW



## **MISSING LETTERS PUZZLE**

FIND THE MISSING LETTERS IN THE GHOULISH WORDS BELOW:



## TRACE THE WICKED WORDS!



| <b>F - - -</b>          |     |          |        |         |                                       | ,     | ,   |                               |  |
|-------------------------|-----|----------|--------|---------|---------------------------------------|-------|-----|-------------------------------|--|
| N N                     | 1   |          |        | x x     |                                       |       | · · | ix i                          |  |
| 11 - 1 <sup>1</sup> - 1 | 1   |          |        | i de la |                                       |       |     | L A L L L                     |  |
| i= = 1                  | i   | н I      | I.     | 1       | $\si