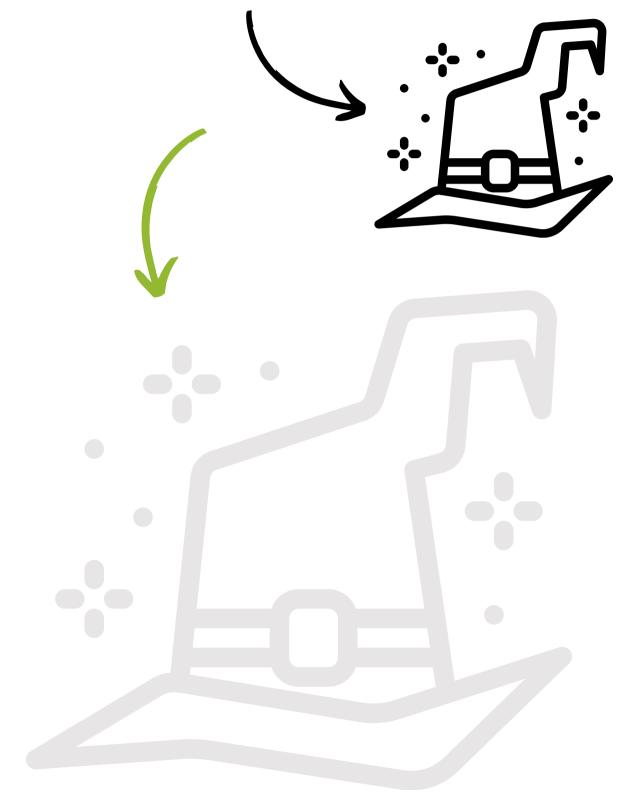

OF THE HIDDEN SPINE CHILLING WORDS....



#### **COLOR BY NUMBERS**

COLOR THE STICKY WEB USING THE NUMBERED COLORS!

I = ORANGE 2 = YELLOW



#### **SPOT THE DIFFERENCE!**

CIRCLE ALL OF THE THINGS THAT ARE DIFFERENT IN THE PICTURES BELOW! (HINT: THERE ARE 5 OF THEM)



#### COLOR THE WITCHY SCENE!

IT'S GOING TO BE A GHOSTLY NIGHT.....



### HOW MANY FRIENDS DOES THE BAT SEE ON HIS JOURNEY?



#### **HE SEES**

**START** 



**FINISH** 

## **SPOT THE DIFFERENCE!**

CIRCLE ALL OF THE THINGS THAT ARE DIFFERENT IN THE PICTURES BELOW! (HINT: THERE ARE 5 OF THEM)



## HALLOWEEN COUNTING!

TIME FOR HALLOWEEN MATH! COUNT AND ADD TOGETHER THE NUMBER OF GHOSTLY CREATURES BELOW:



# HAVE A



## Sweet Haloweens

## **DRAW THE PICTURE!**

#### TRACE ALONG THE LINES TO DRAW THE PICTURE BELOW!



## TRACE THE GHOSTLY WORD!







## COLOR THE MAGICAL WIZARD!



### **SPOT THE DIFFERENCE!**

CIRCLE ALL OF THE THINGS THAT ARE DIFFERENT IN THE PICTURES BELOW! (HINT: THERE ARE 5 OF THEM)



## DRAW ALL OF THE SPOOKY CREATURES ON A HALLOWEEN NIGHT! \*



## **DOT MARKER ACTIVITY!**

COLOR AND COUNT THE DOTS!



## **FRIGHTFUL RIDDLES!!**



**RIDDLE:** 

#### SOMETHING THAT IS USED BY WITCHES TO FLY AND SOAR!





## **SCISSOR SKILLS!**

CUT AND PASTE THE MYSTERIOUS PICTURES BELOW:



# **TRACE THE** WORD: 0.0 0.0 0.0

 $\bigwedge_{i \in \mathcal{N}}$ 1 1 1 1 I N 1 I. 1\_ - - 1 ١ 1 ١ ١ I 1 ١ 



## **SPOT THE DIFFERENCE!**

CIRCLE ALL OF THE THINGS THAT ARE DIFFERENT IN THE PICTURES BELOW! (HINT: THERE ARE 5 OF THEM)



## **COLOR THE EERIE SCENE**

IT'S GOING TO BE A GHOSTLY NIGHT...