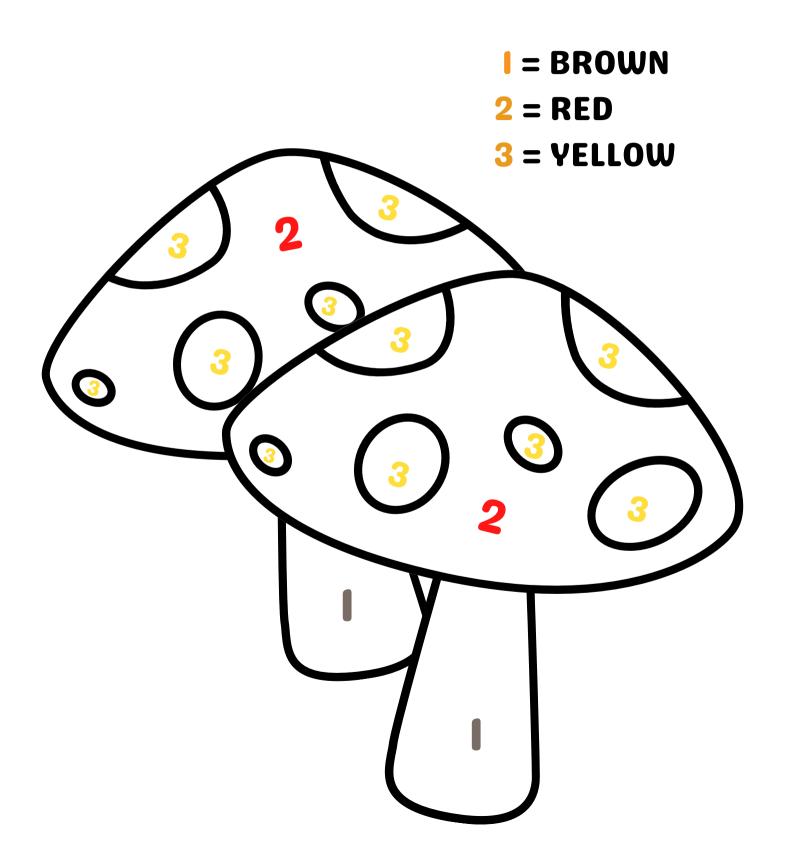

| DRACULA          |

## **COLOR THE MUMMY!**



## SOLVE THE GHASTLY RIDDLE!

#### **RIDDLE:**

EVERY WITCH NEEDS ONE OF THESE **BIG BLACK POTS**......



#### MISSING LETTERS PUZZLE

FIND THE MISSING LETTERS IN THE SPOOKY WORDS BELOW!







#### DRAW THE PICTURE!

#### TRACE ALONG THE LINES TO DRAW THE PICTURE BELOW!

## TRACE AND COUNT

TRACE THE LINES AND COUNT THE BROOMSTICKS!



THERE ARE

BROOMSTICKS

# HAUNTINGS





## DRAW A PATH FOR THE SPIDER TO REACH ITS WEB!

WATCH OUT FOR THE CANDIES ALONG THE WAY......



#### SCISSOR SKILLS

CUT AND PASTE THE CREEPY PICTURES BELOW!



#### **SPOT THE DIFFERENCE!**

CIRCLE ALL OF THE THINGS THAT ARE DIFFERENT IN THE PICTURES BELOW! (HINT: THERE ARE 5 OF THEM)



#### **COLOR BY NUMBERS**

COLOR THE TOADSTOOLS USING THE NUMBERED COLORS!



#### **TRACE THE WORDS!**



#### DRAW A WITCH TO RIDE ON THE BROOM!



#### DRAW THE **PICTURE**

TRACE ALONG THE LINES TO DRAW THE PICTURE BELOW!



#### **DOT TO DOT ACTIVITY**

CONNECT THE DOTS TO REVEAL THE DREADFUL PICTURE!



## SCISSOR SKILLS

CUT AND PASTE THE GRUESOME PICTURES BELOW!





**THERE ARE** 

**GHOSTS** 

#### SOLVE THE SCARY RIDDLE!

#### **RIDDLE:**

I LIKE TO DO MAGIC AND RIDE ON A BROOMSTICK......



## TRACE THE HAIR RAISING WORD!





#### **SCISSOR SKILLS**

CUT AND PASTE THE CREEPY PICTURES BELOW!





#### COLOR THE FRIGHTFUL SKULL!



#### **SPOT THE DIFFERENCE!**

CIRCLE ALL OF THE THINGS THAT ARE DIFFERENT IN THE SPOOKY PICTURES BELOW! (HINT: THERE ARE 5 OF THEM)



#### DRAW A CAULDRON TO MIX THE POTION!



#### SOLVE THE HORRIBLE RIDDLE!

#### **RIDDLE