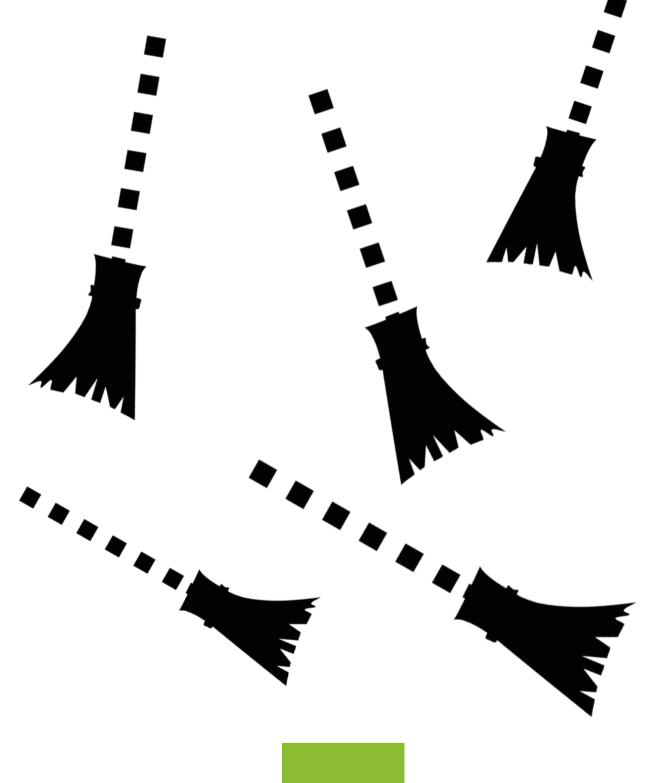

## TRACE AND COUNT

TRACE THE LINES AND COUNT THE BROOMSTICKS!

THERE ARE

BROOMSTICKS