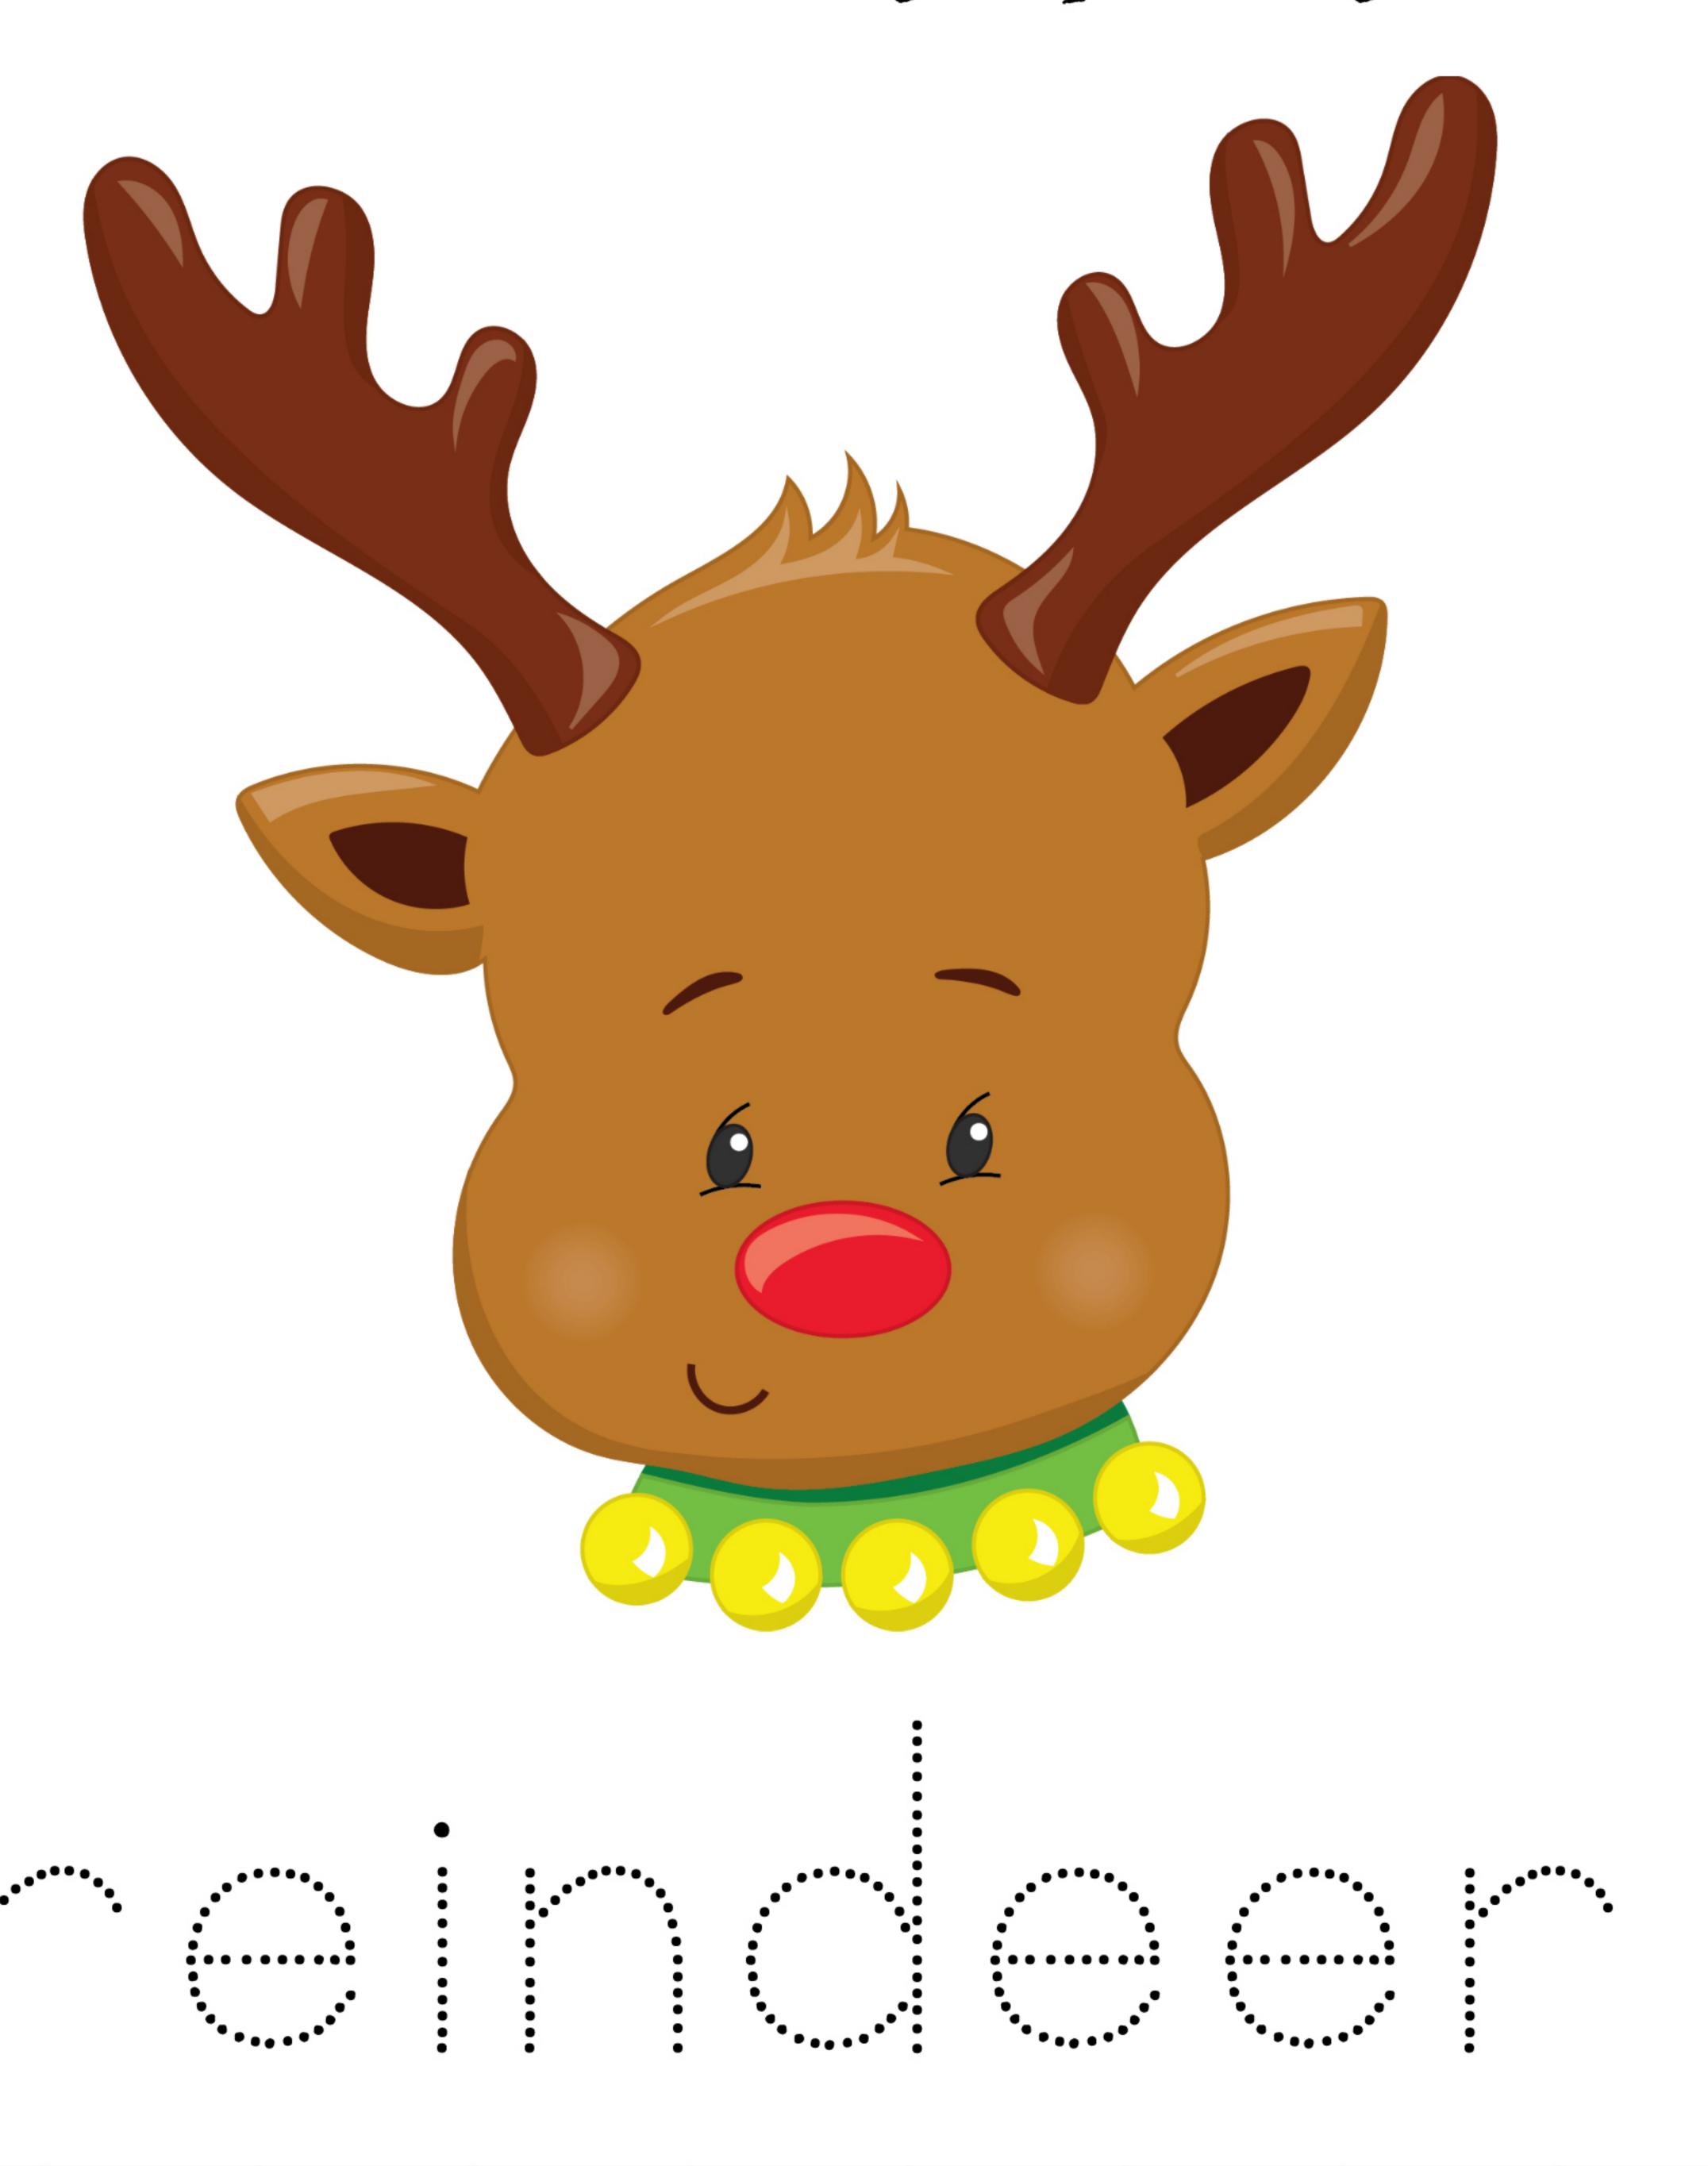

#### MATCHING FUN

Draw a line connecting the word to the matching picture

snowman

candy cane

elf

present

Santa Claus

reindeer