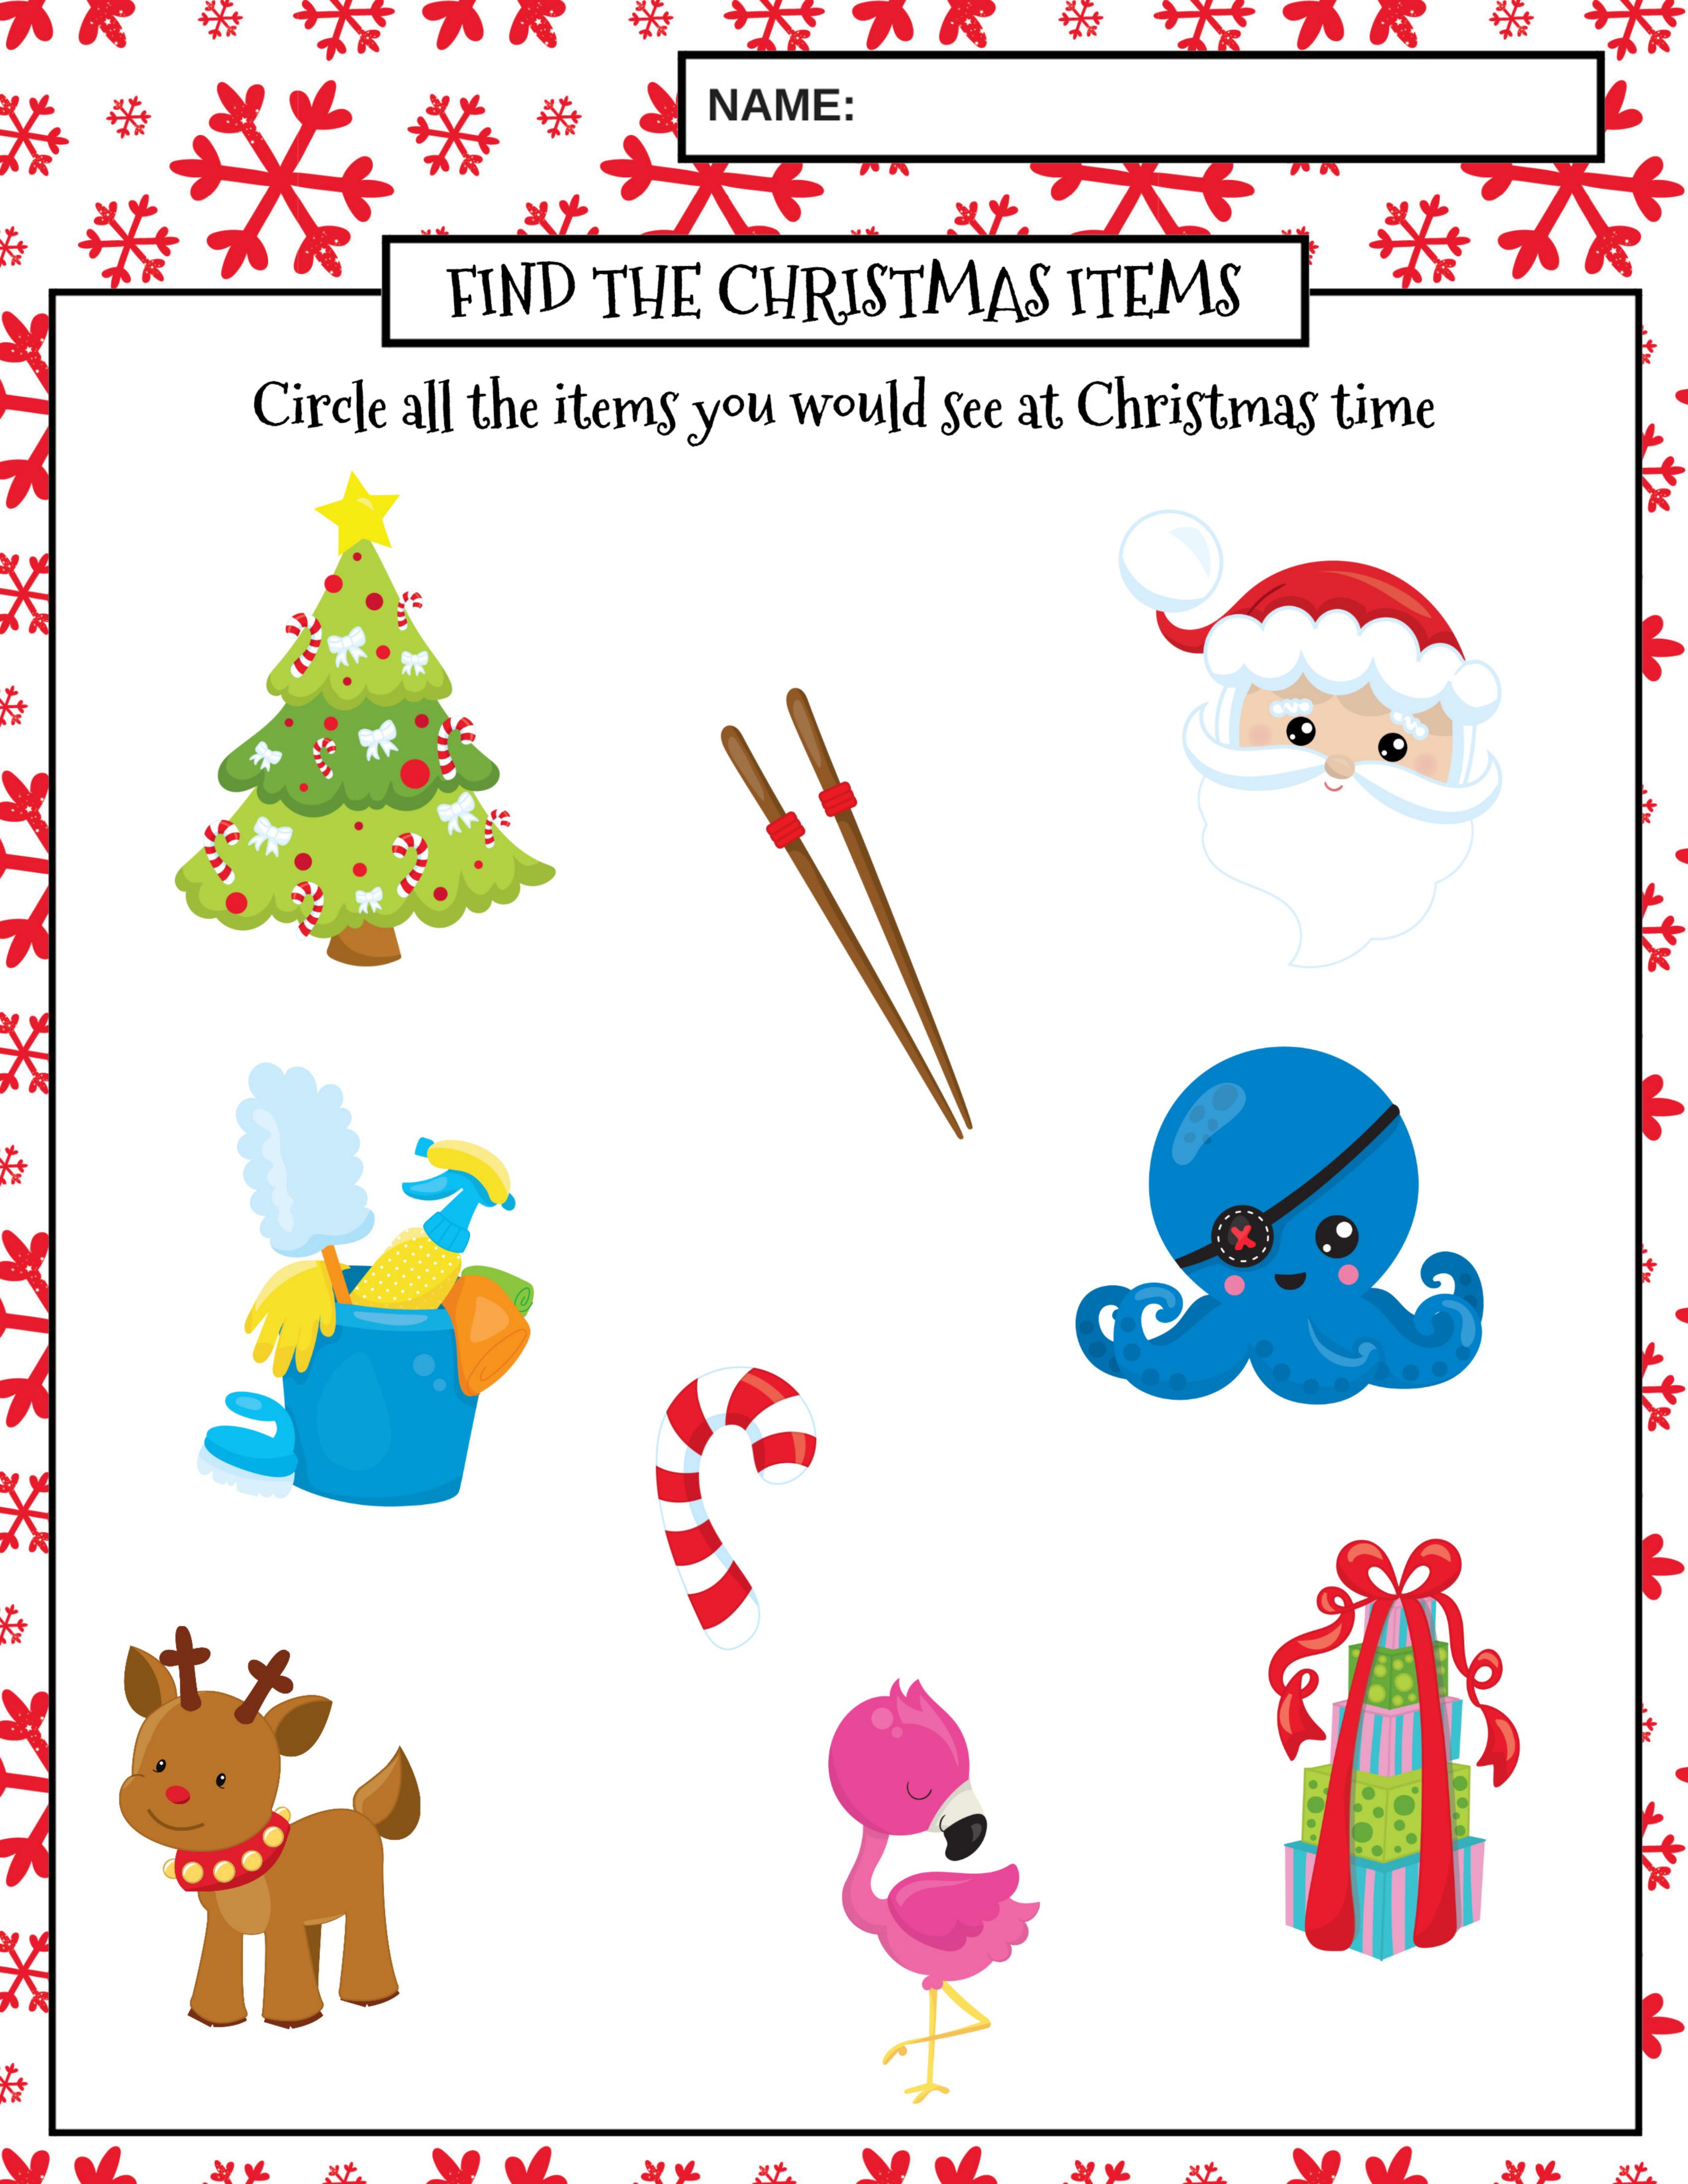

#### MATCHING FUN

Draw a line connecting the word to the matching picture

snowman

candy cane

elf

present

Santa Claus

reindeer