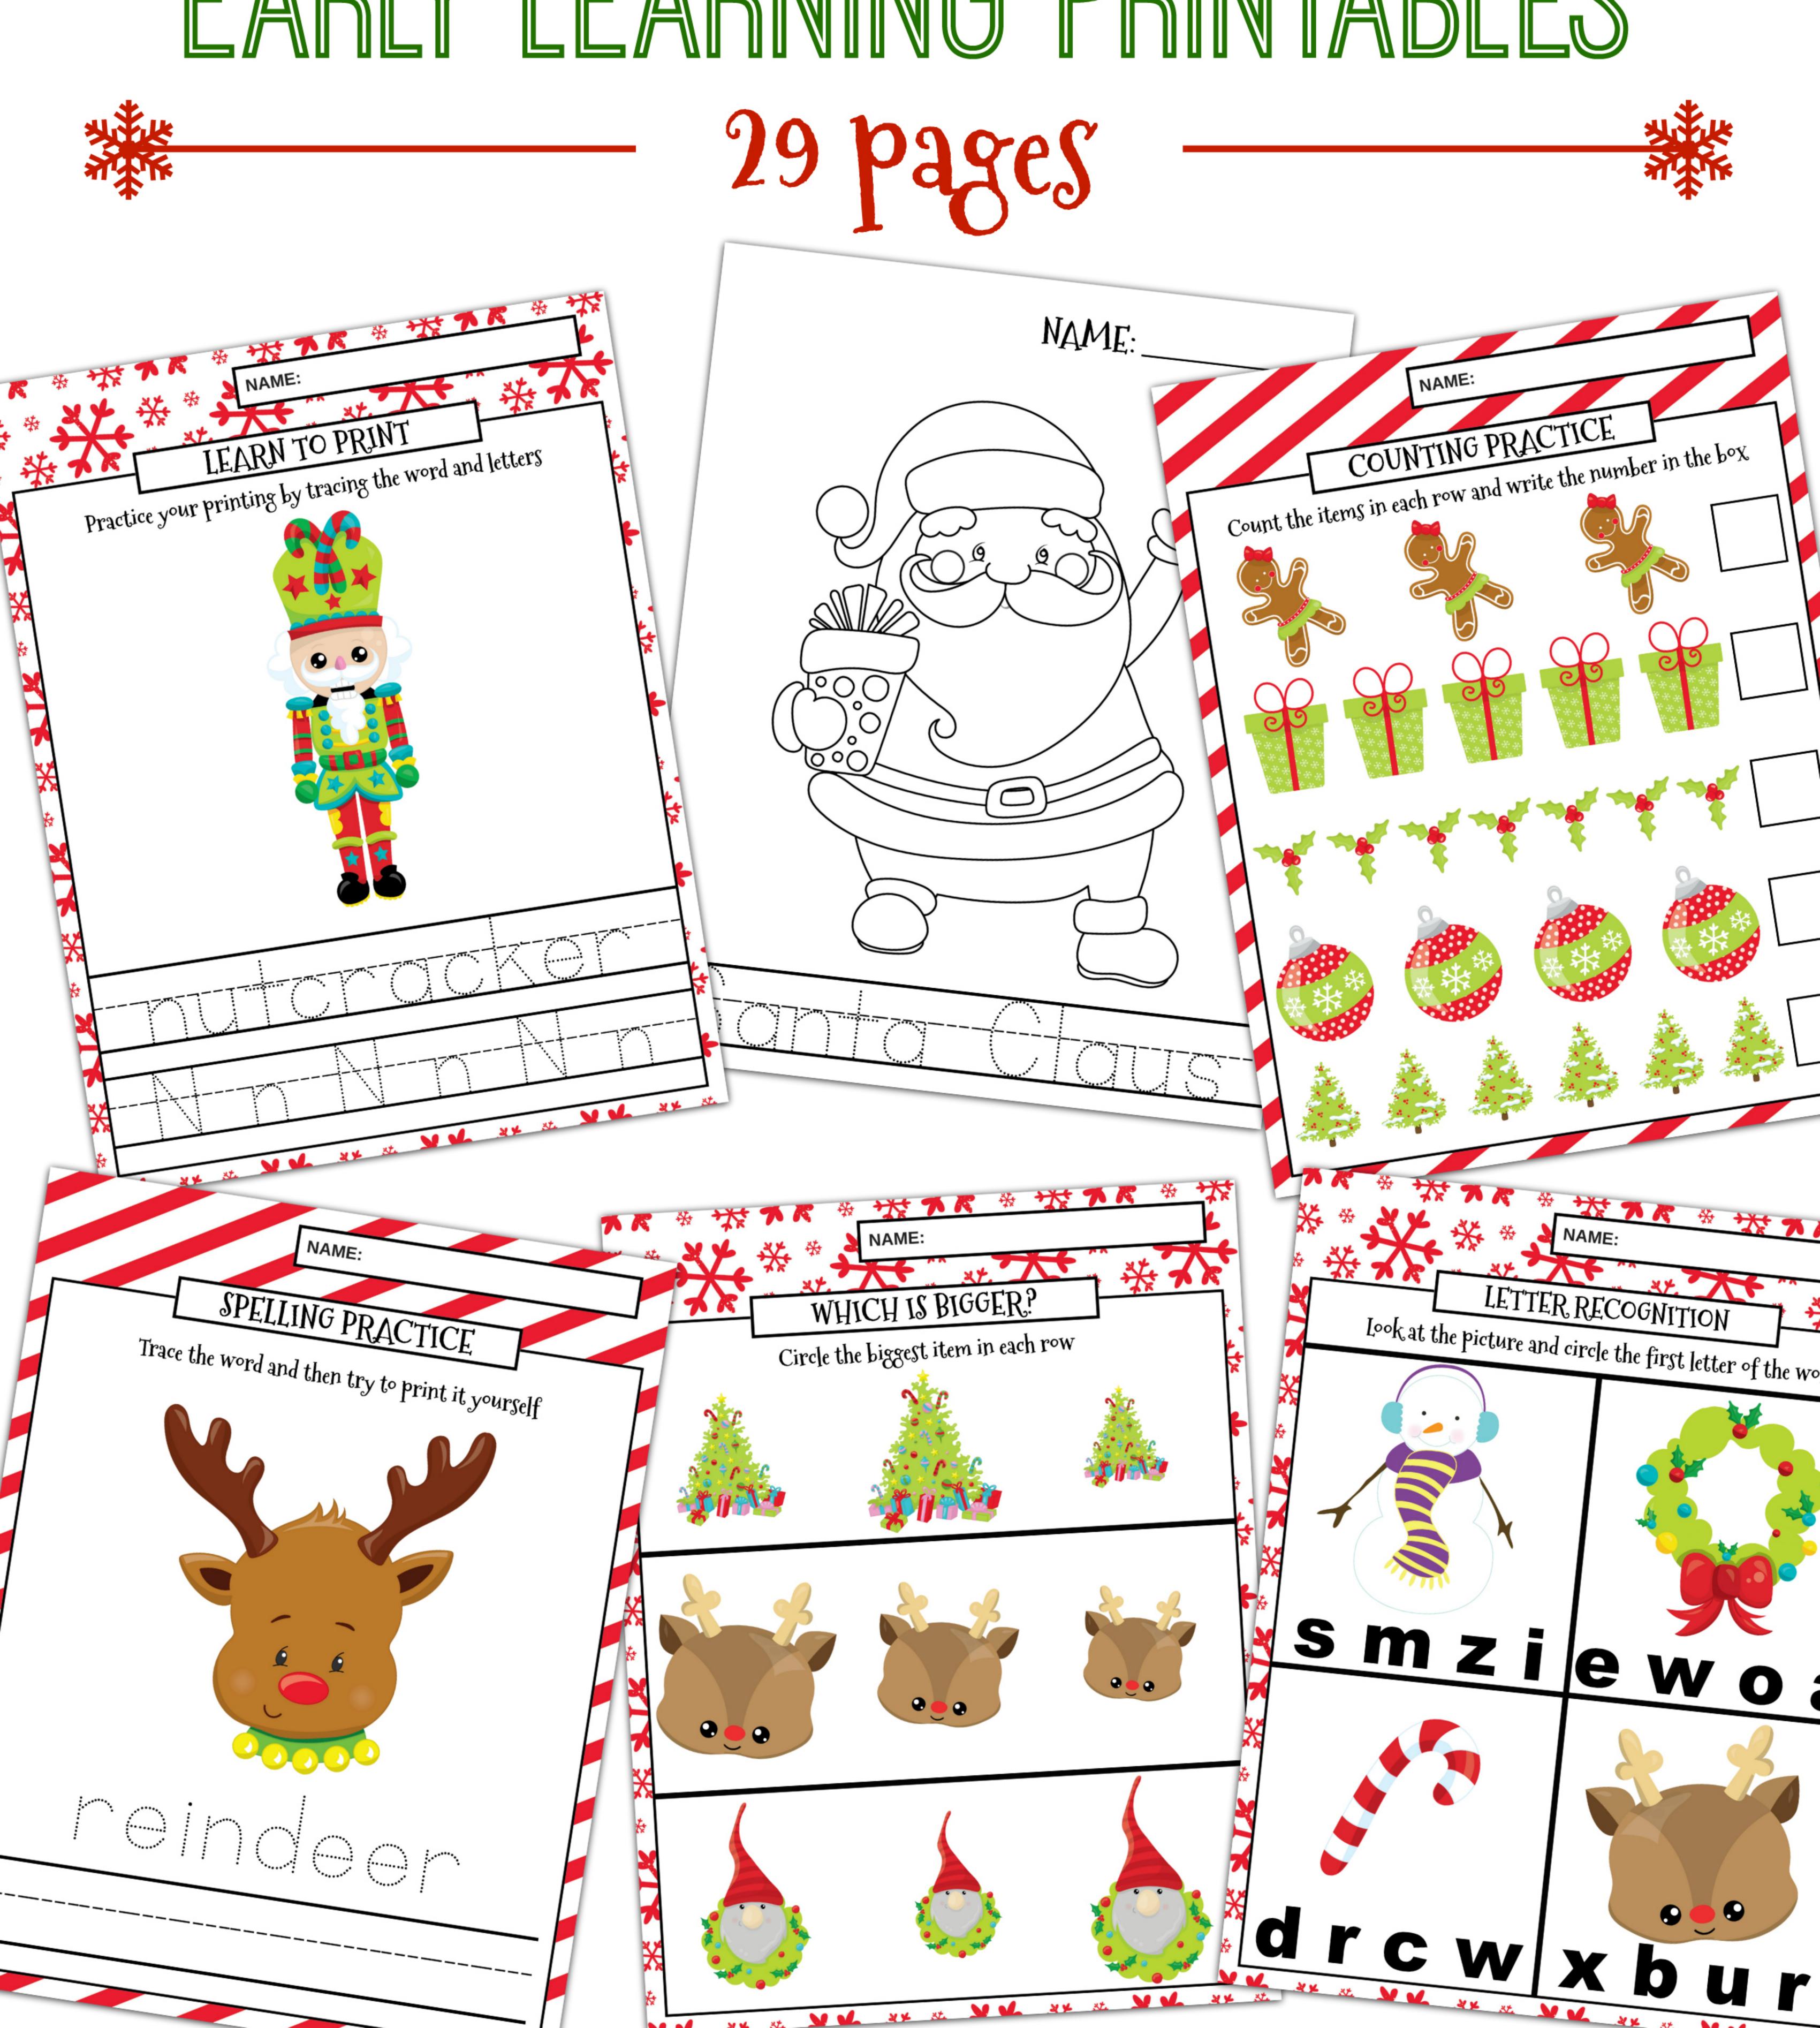

# CHRISTMAS THEMED EARLY LEARNING PRINTABLES

| N | Δ             | M   | F | • |
|---|---------------|-----|---|---|
| I | $\overline{}$ | IVI | _ | • |