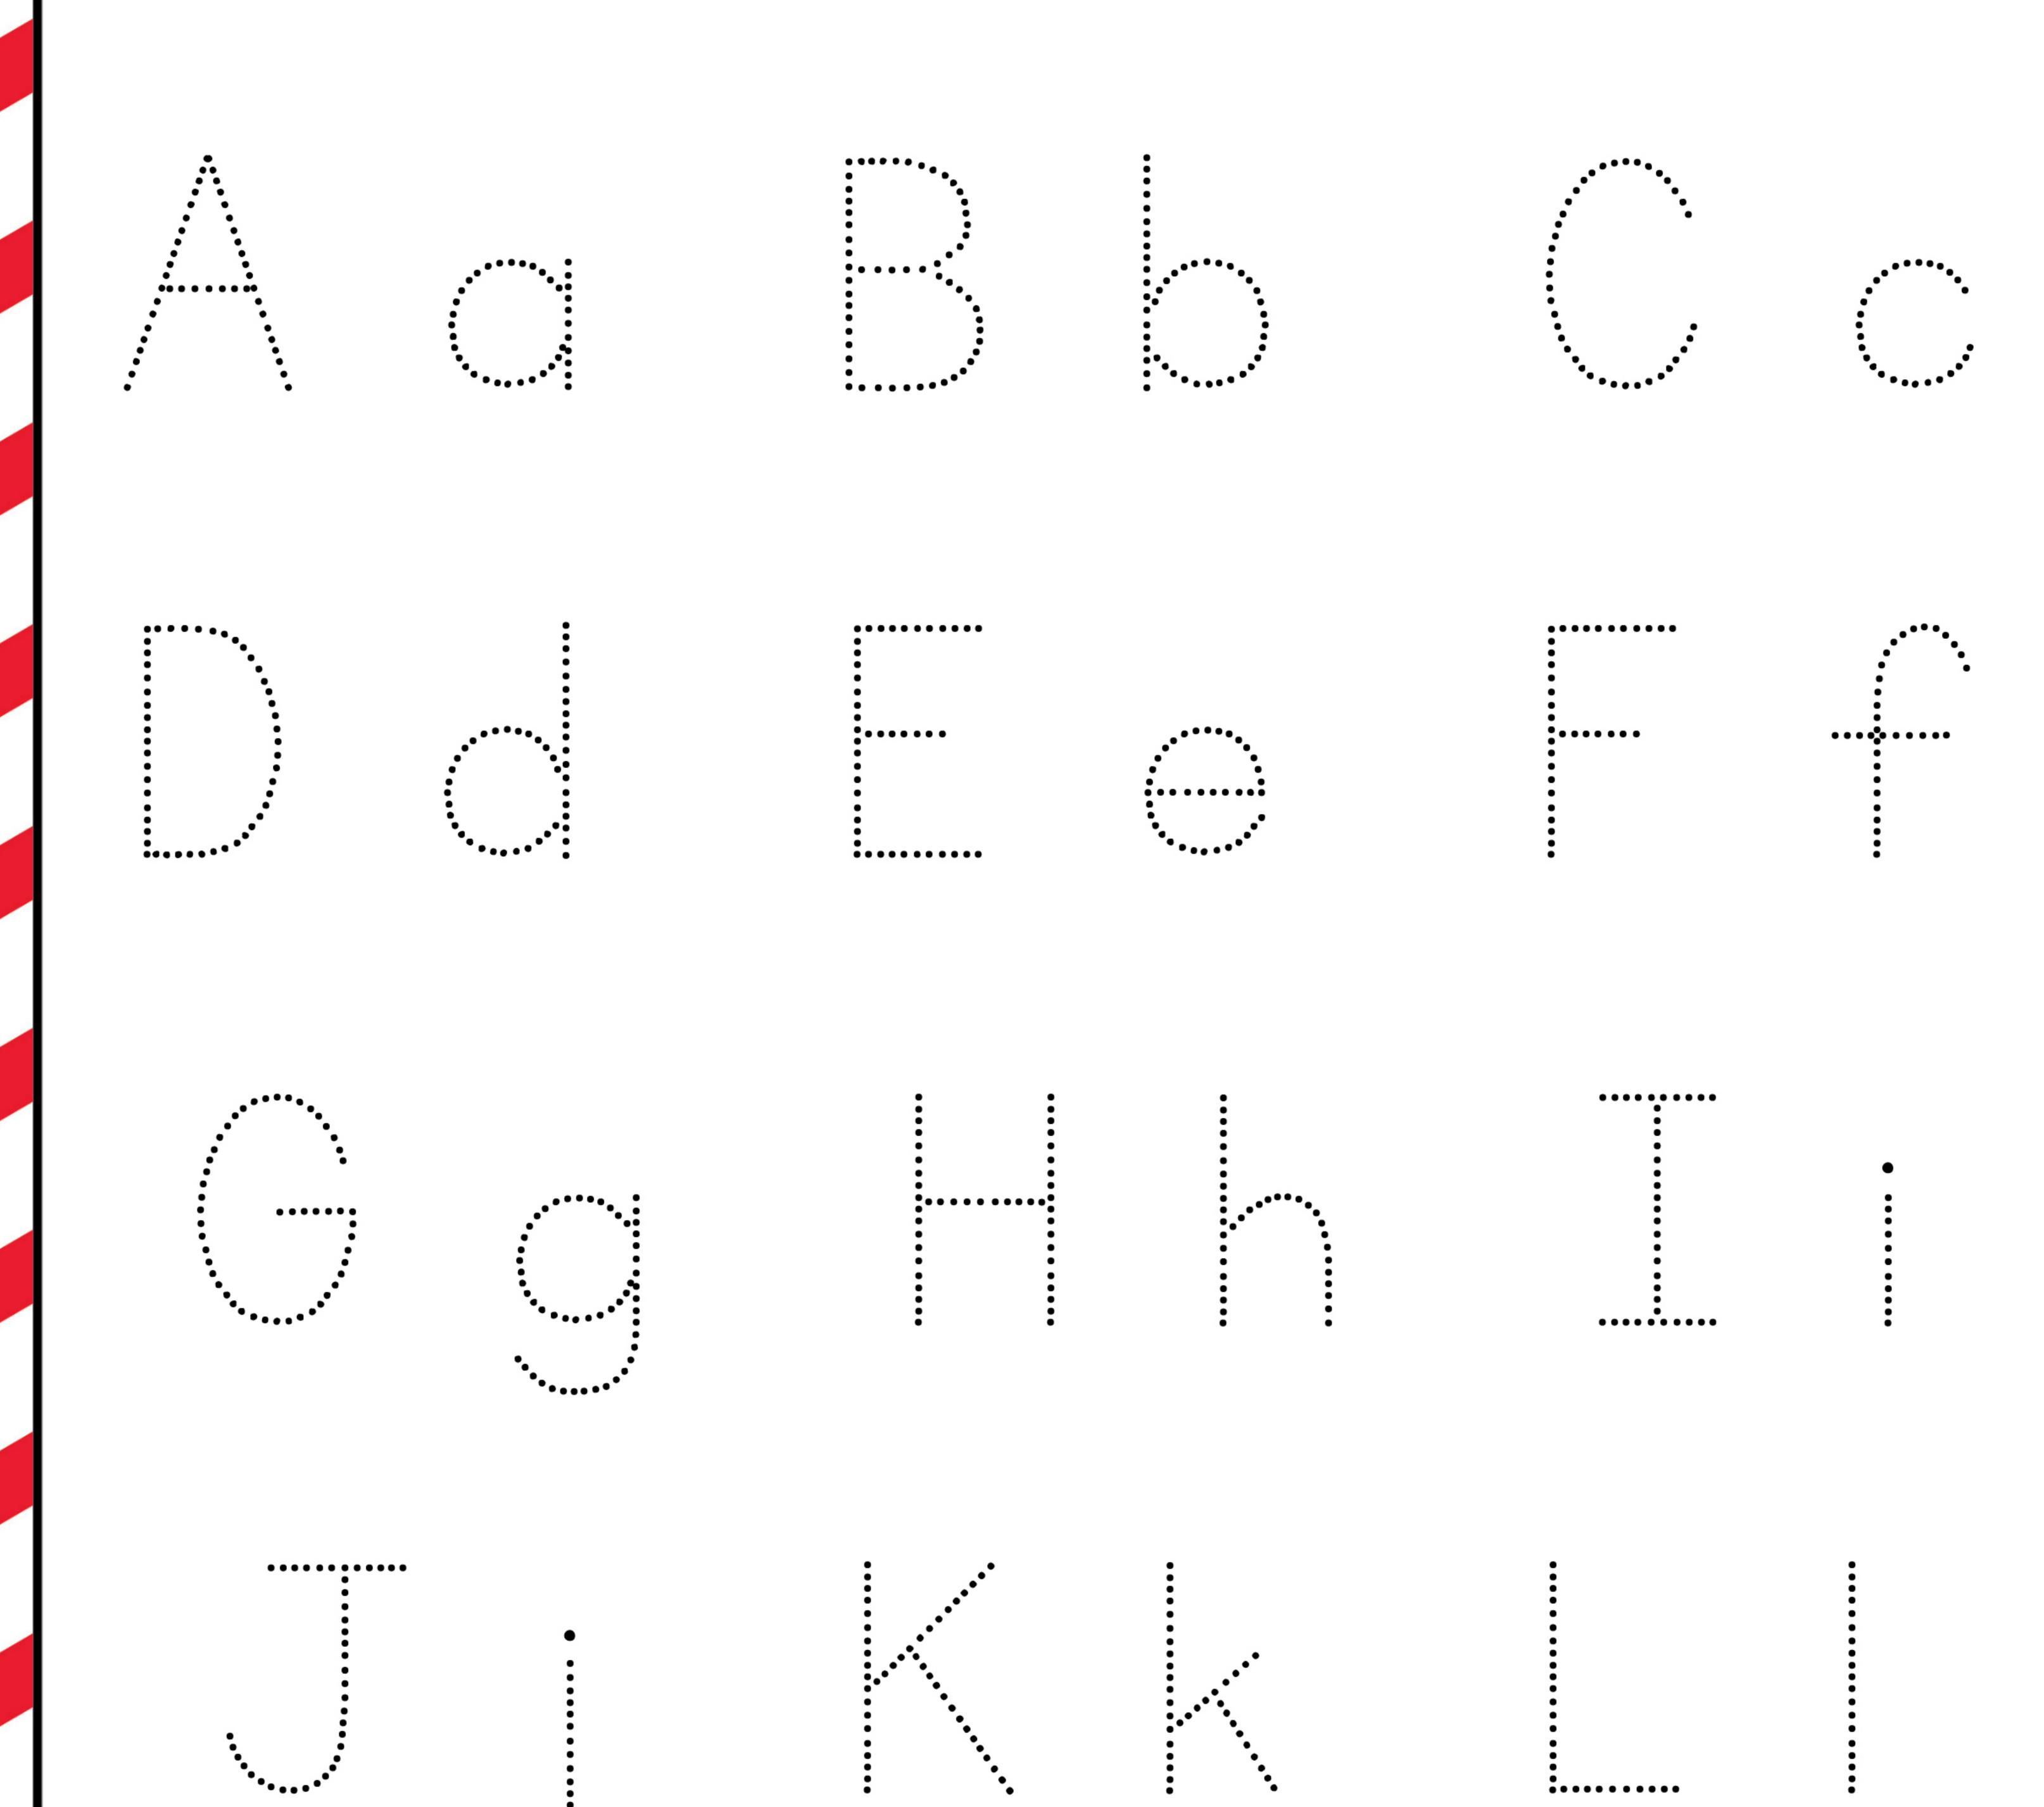

#### TRACING FUN - ALPHABET

Learn to print your letters by tracing them

| NAME: |  |
|-------|--|
|-------|--|

### TRACING FUN - ALPHABET

Learn to print your letters by tracing them

| NAME:                      |                    |  |
|----------------------------|--------------------|--|
| TRACING FUN -              | ALPHABET           |  |
| Learn to print your letter | 's by tracing them |  |
|                            |                    |  |
|                            |                    |  |
|                            |                    |  |