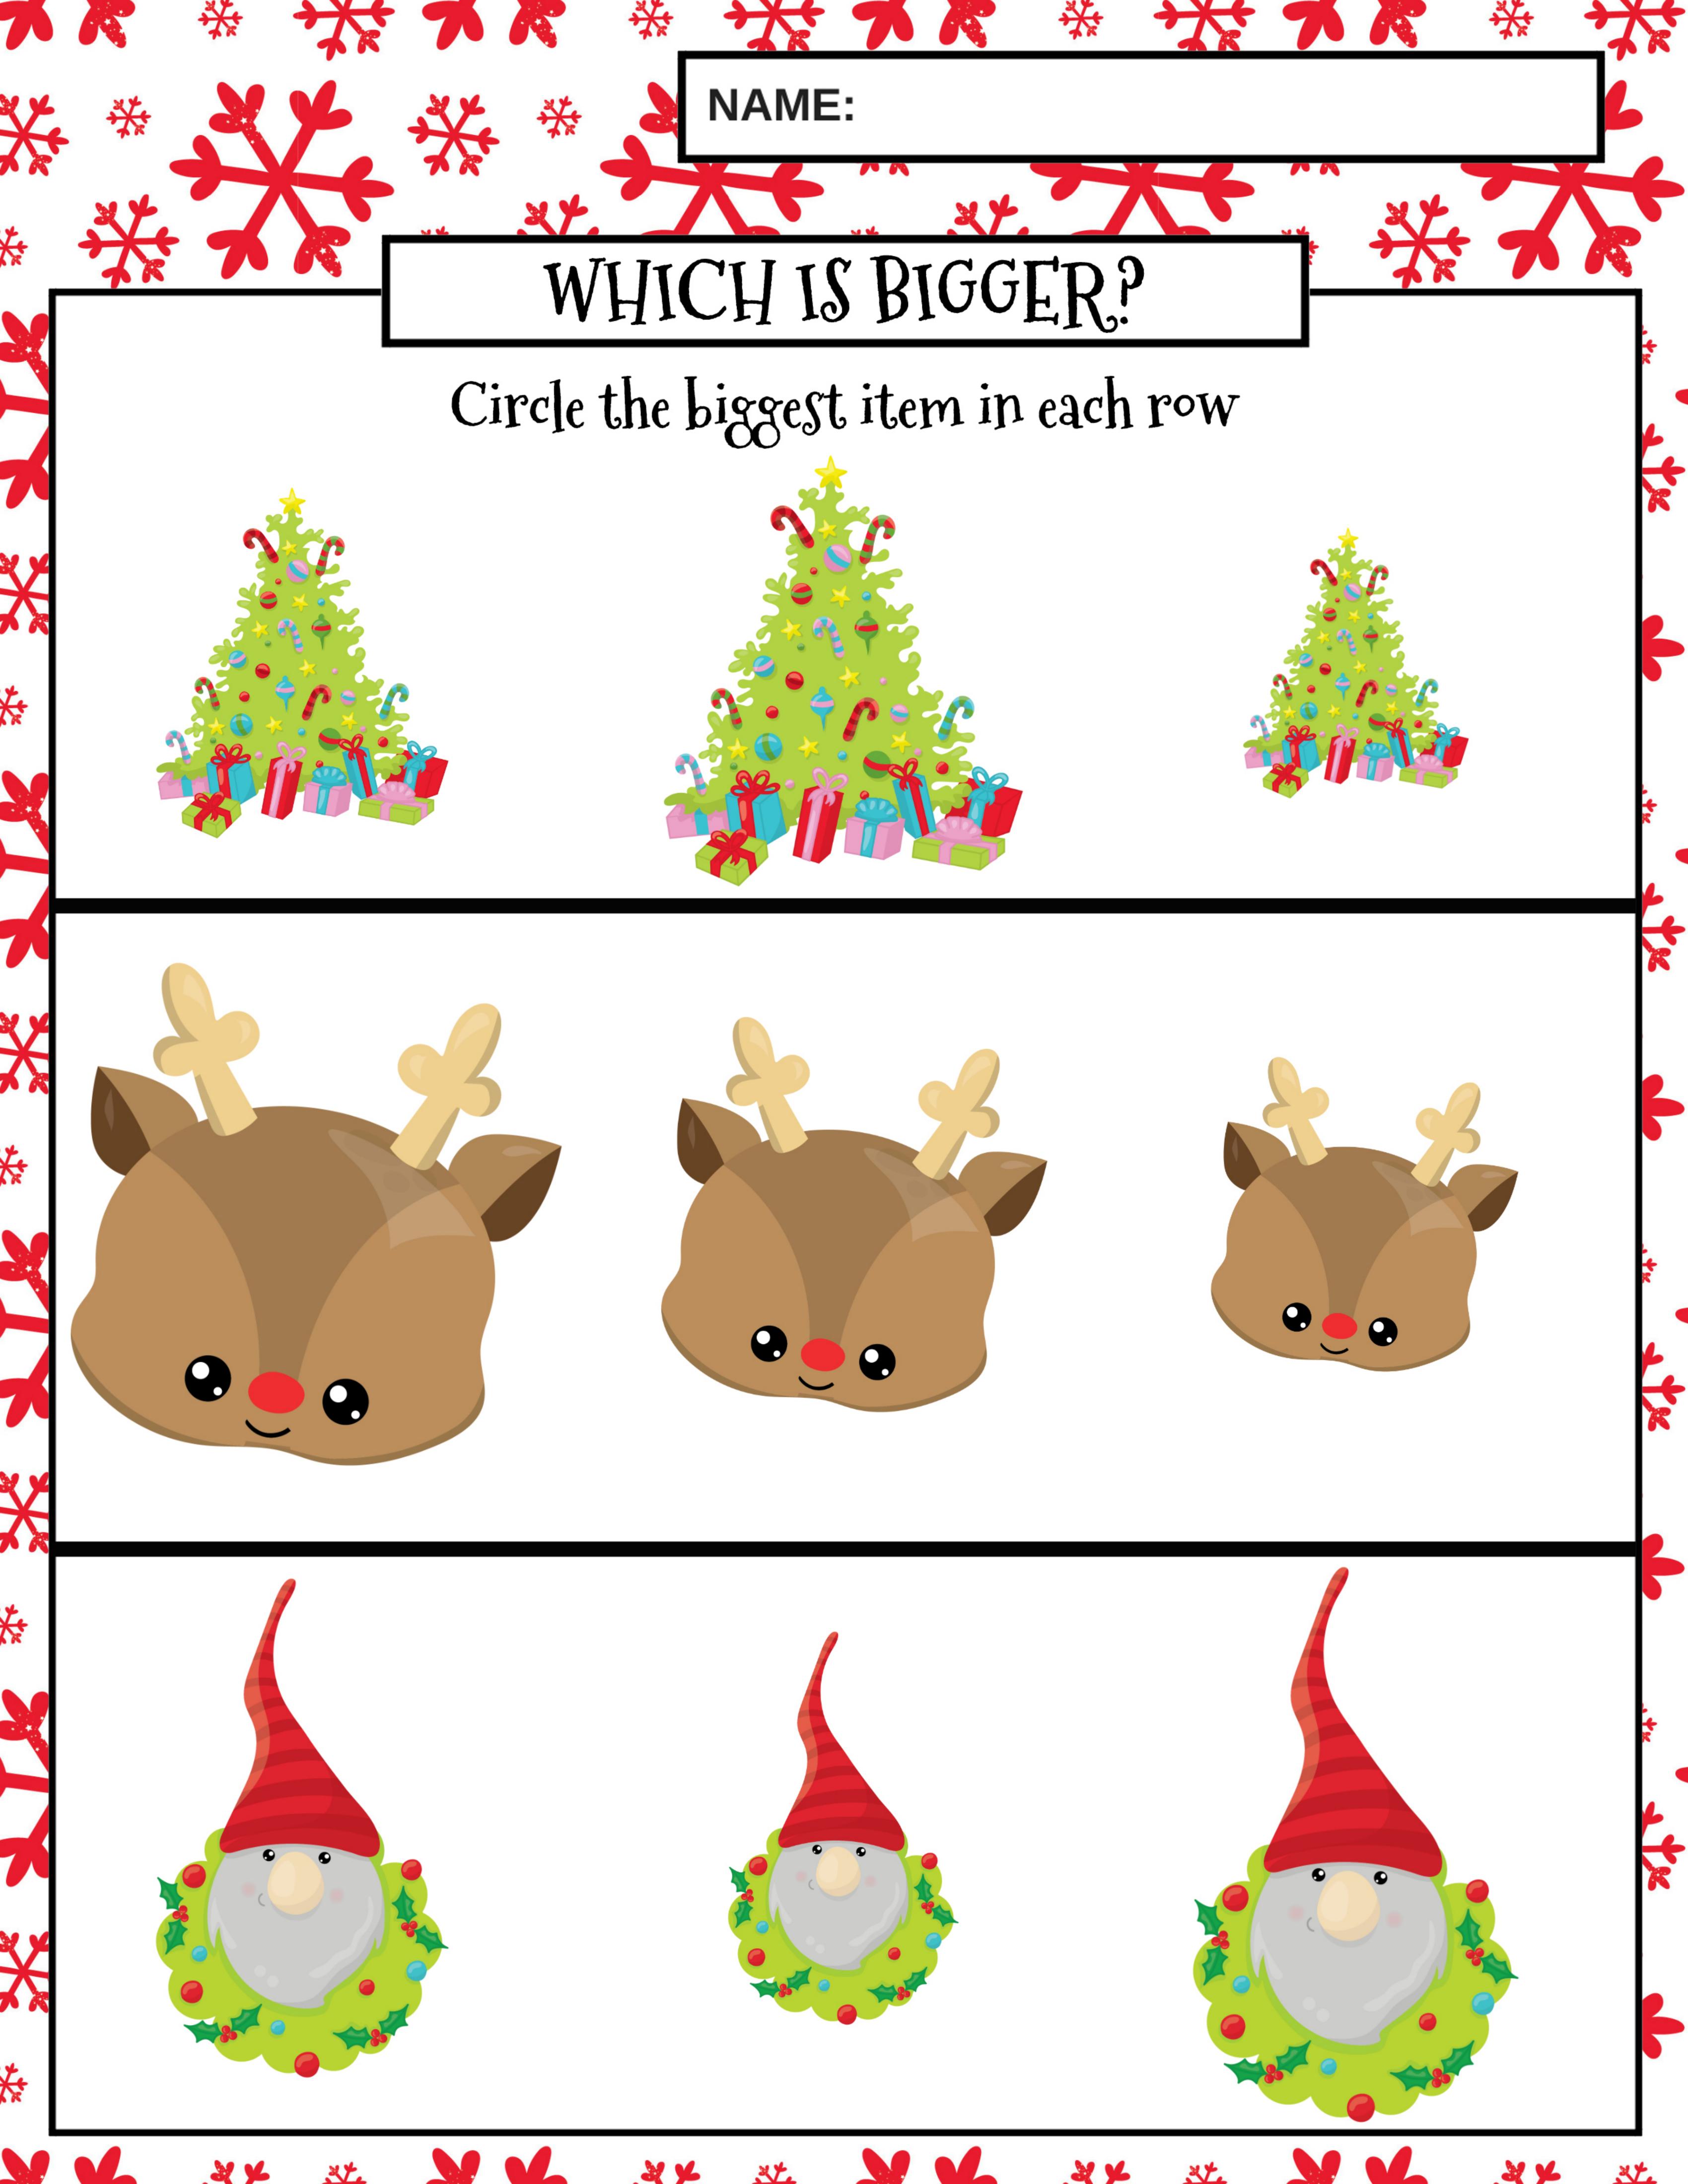

# COUNTING PRACTICE

Count the items in each row and write the number in the box