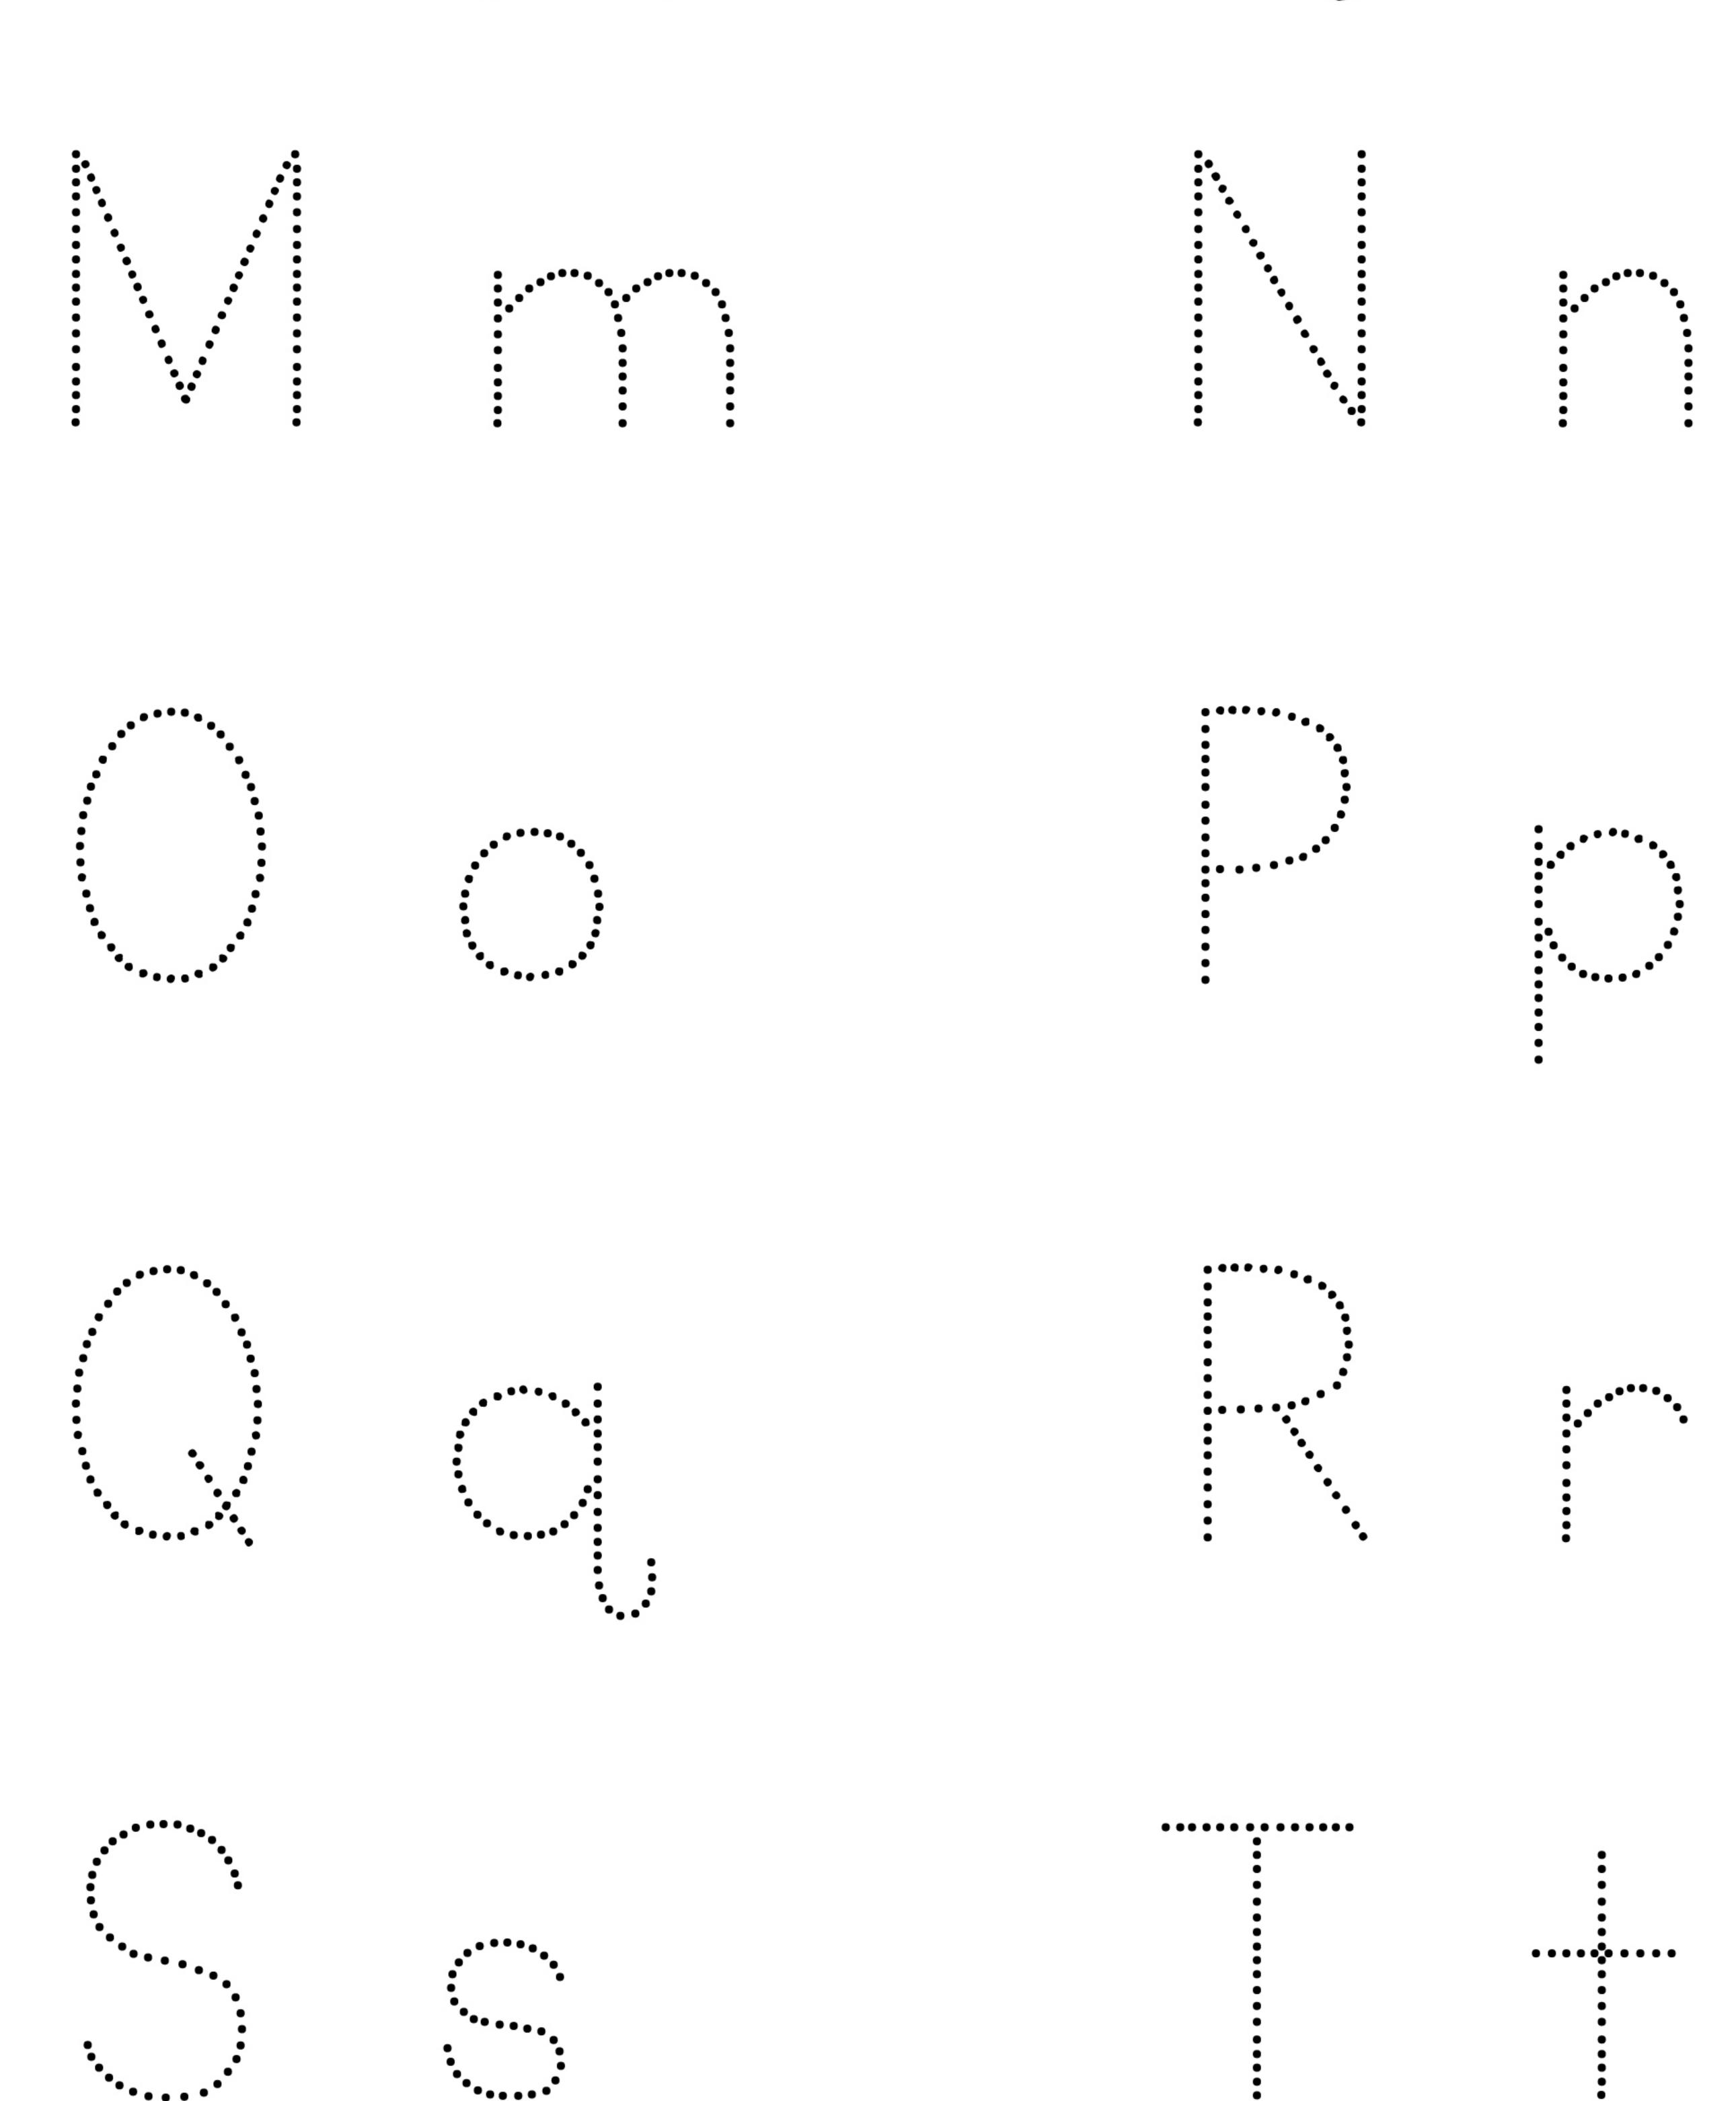

#### TRACING FUN - ALPHABET

Learn to print your letters by tracing them

| NAME: |  |
|-------|--|
|-------|--|

### TRACING FUN - ALPHABET

Learn to print your letters by tracing them

| NAME:                      |                    |  |
|----------------------------|--------------------|--|
| TRACING FUN -              | ALPHABET           |  |
| Learn to print your letter | 's by tracing them |  |
|                            |                    |  |
|                            |                    |  |
|                            |                    |  |