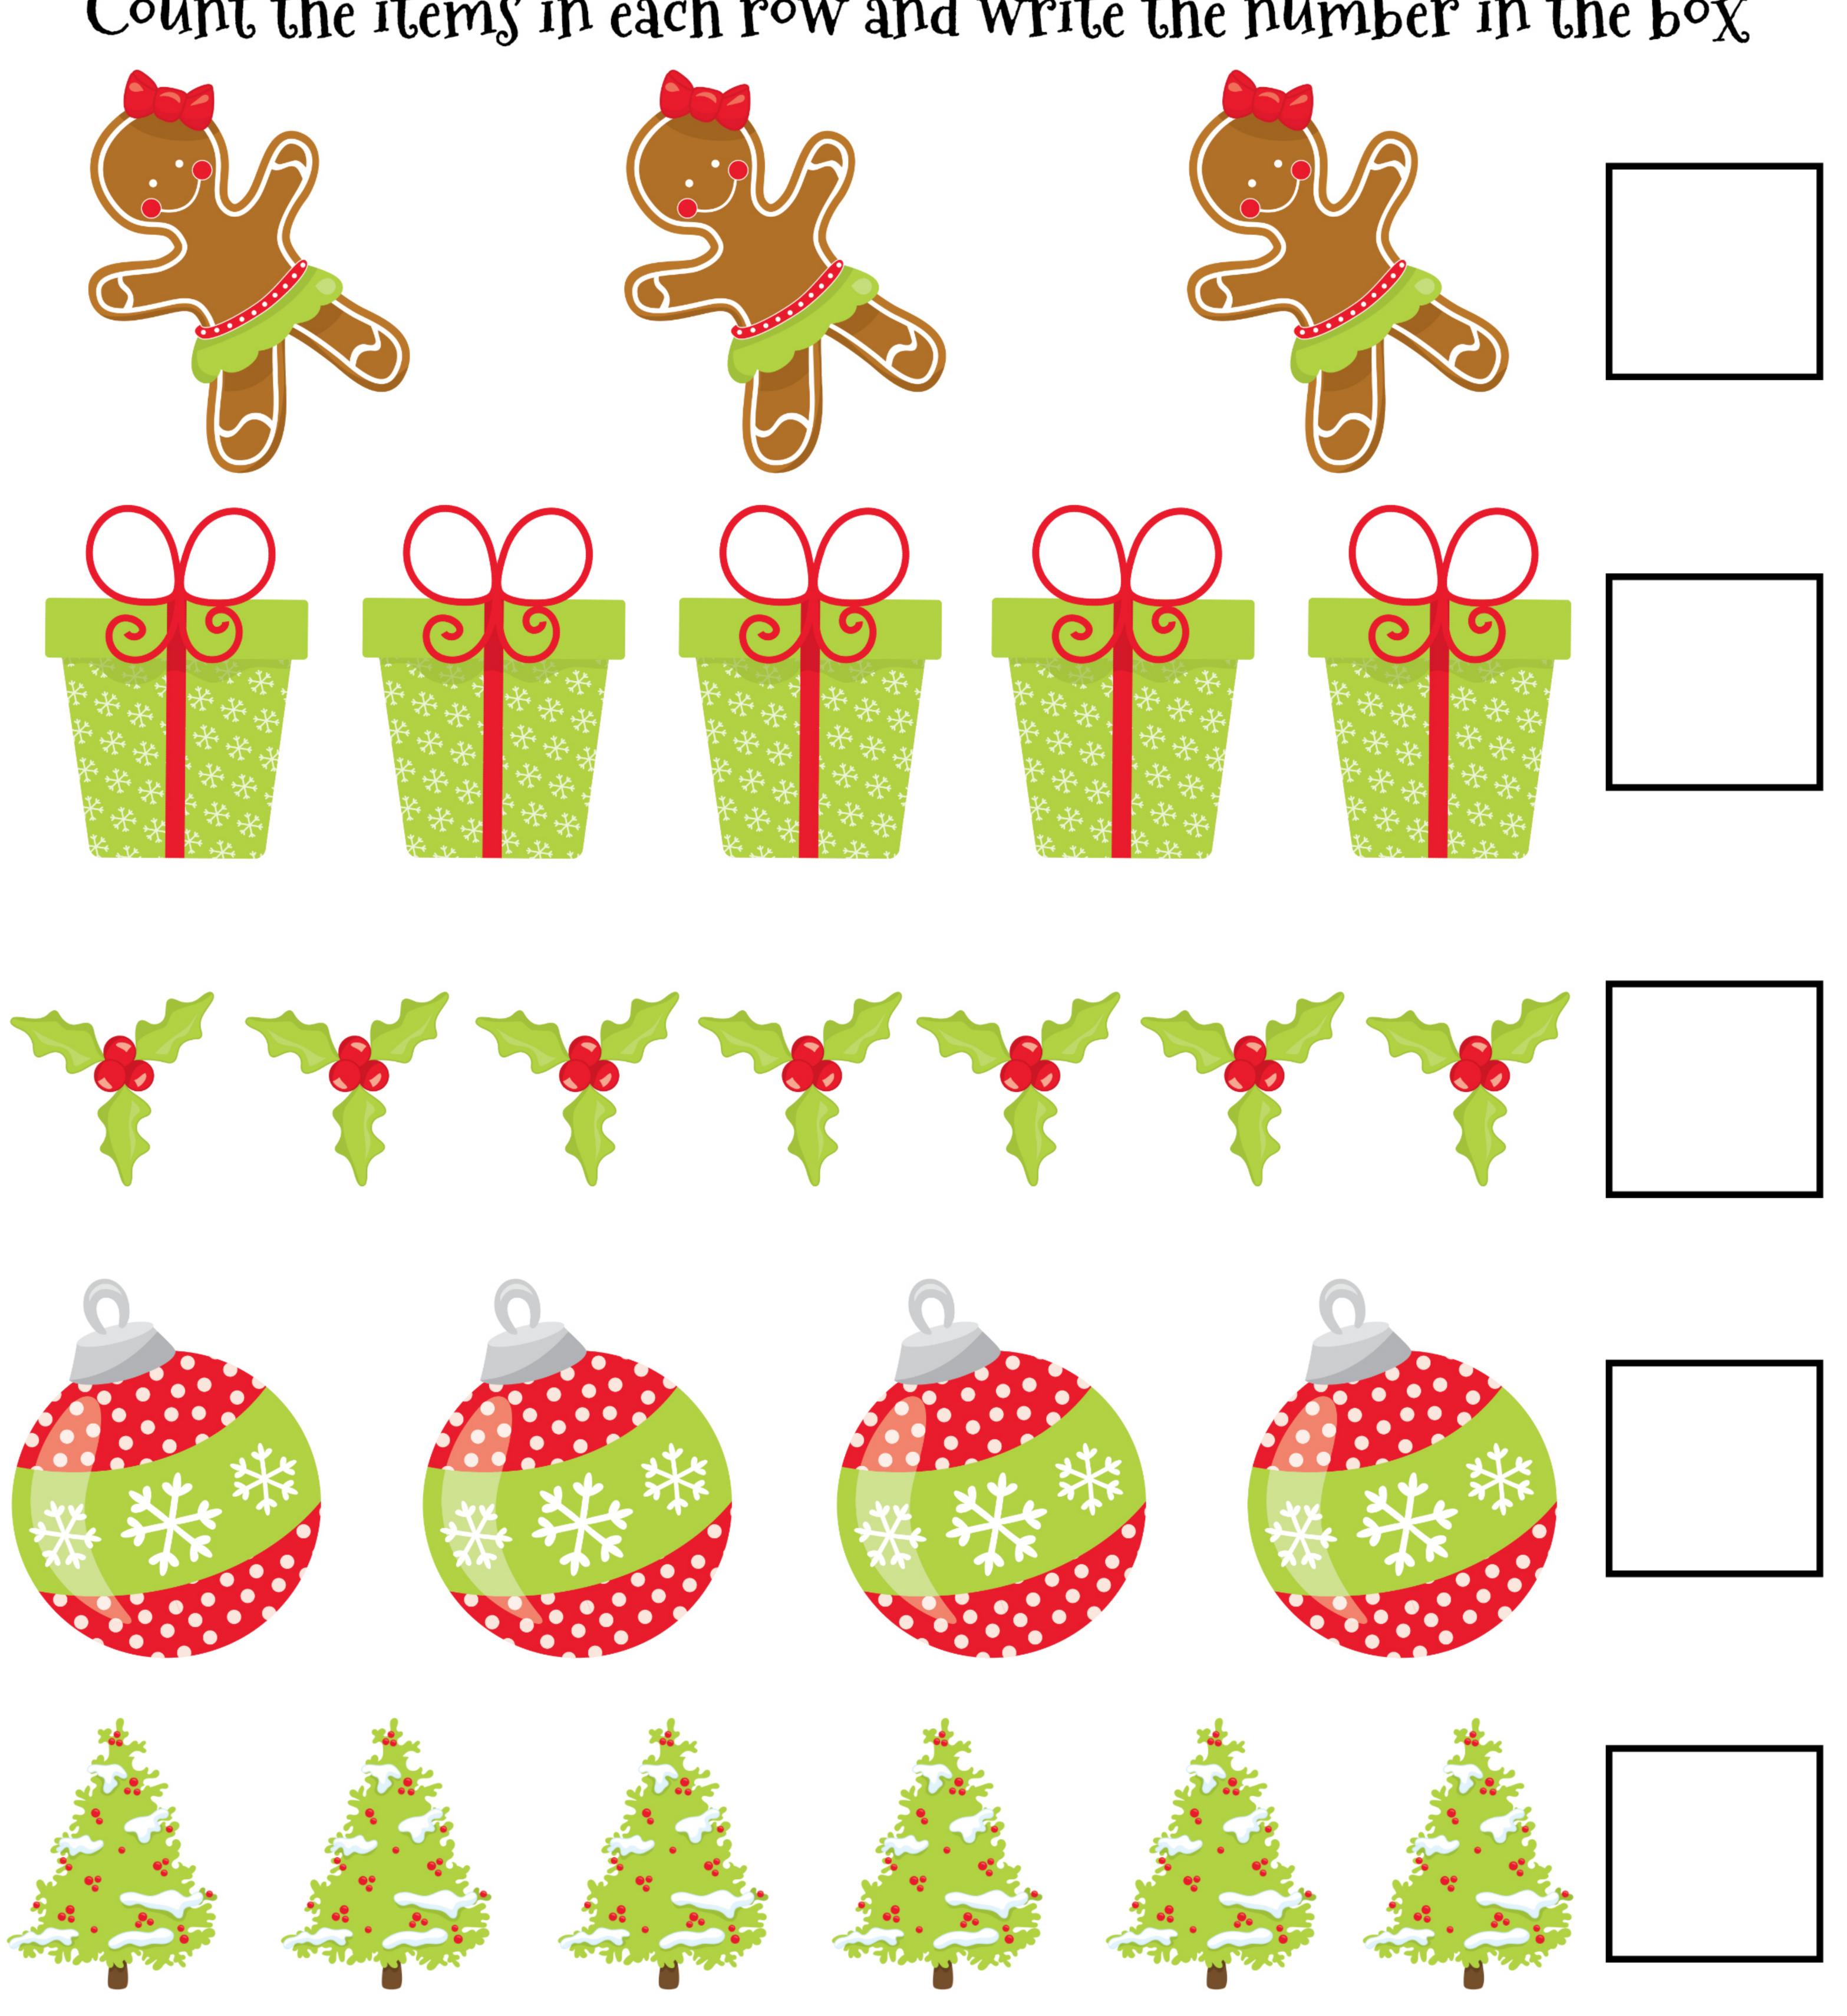

# COUNTING PRACTICE

Count the items in each row and write the number in the box