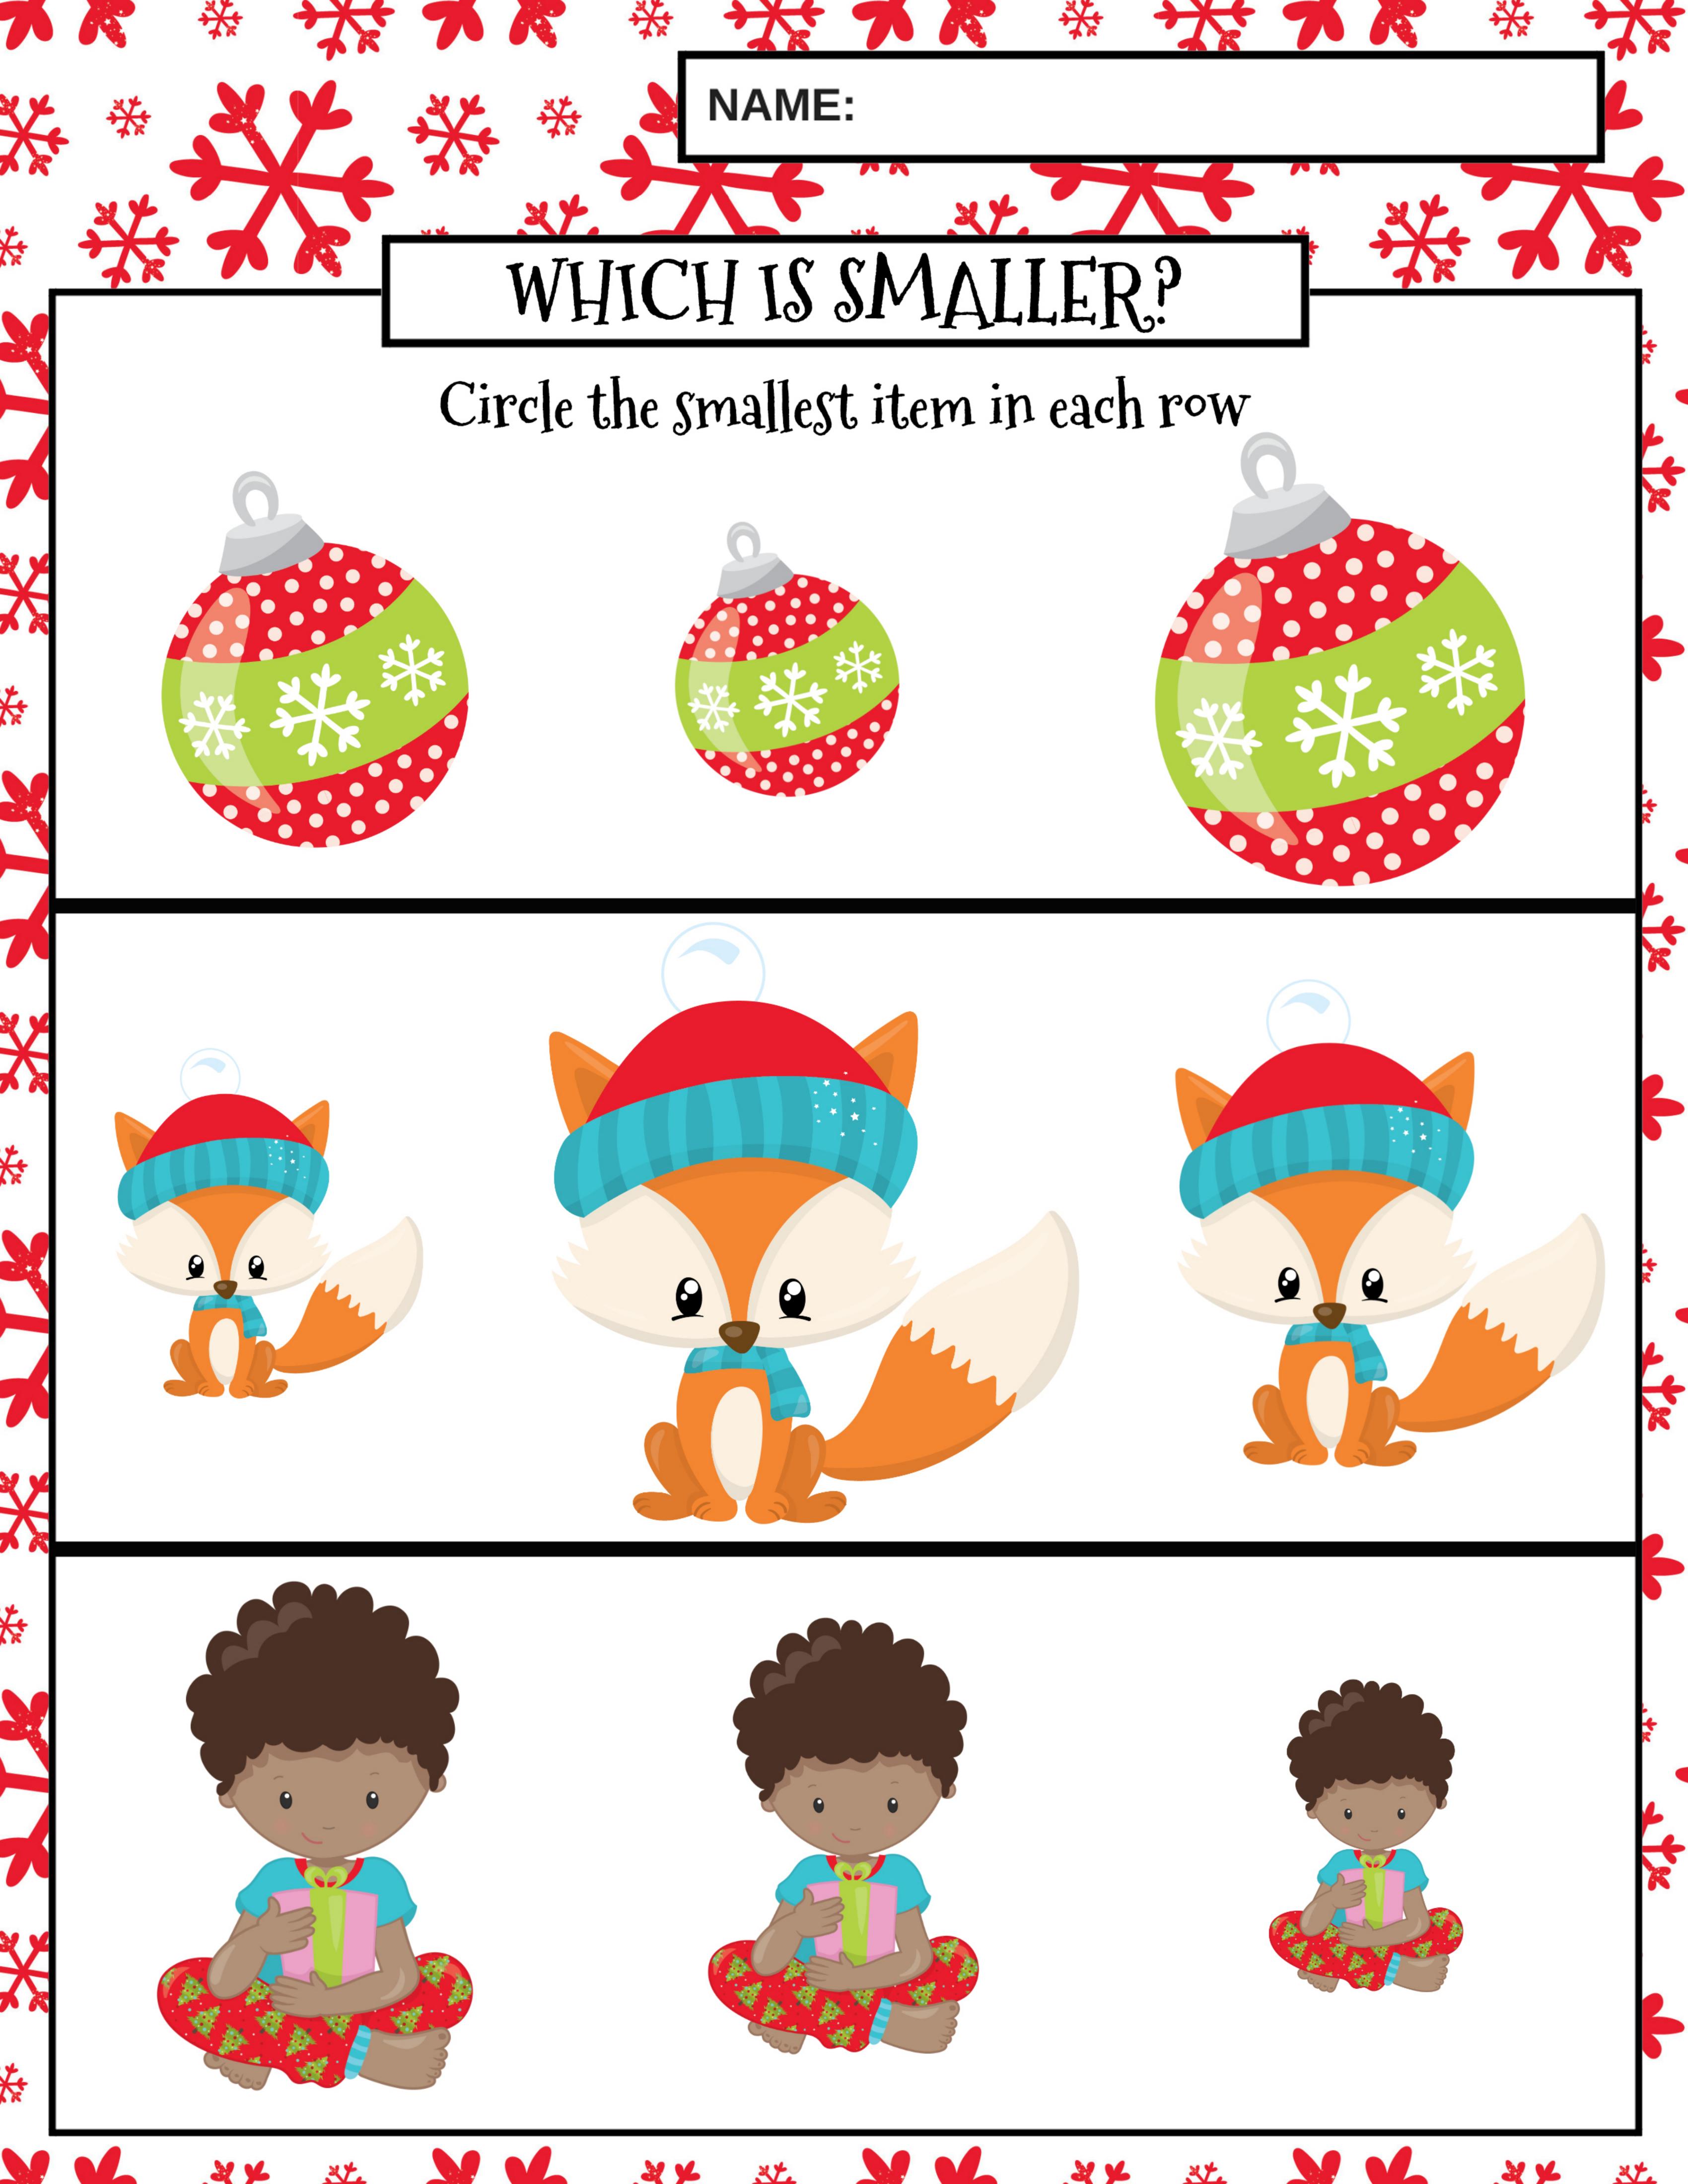

# COUNTING PRACTICE

Count the items in each row and write the number in the box