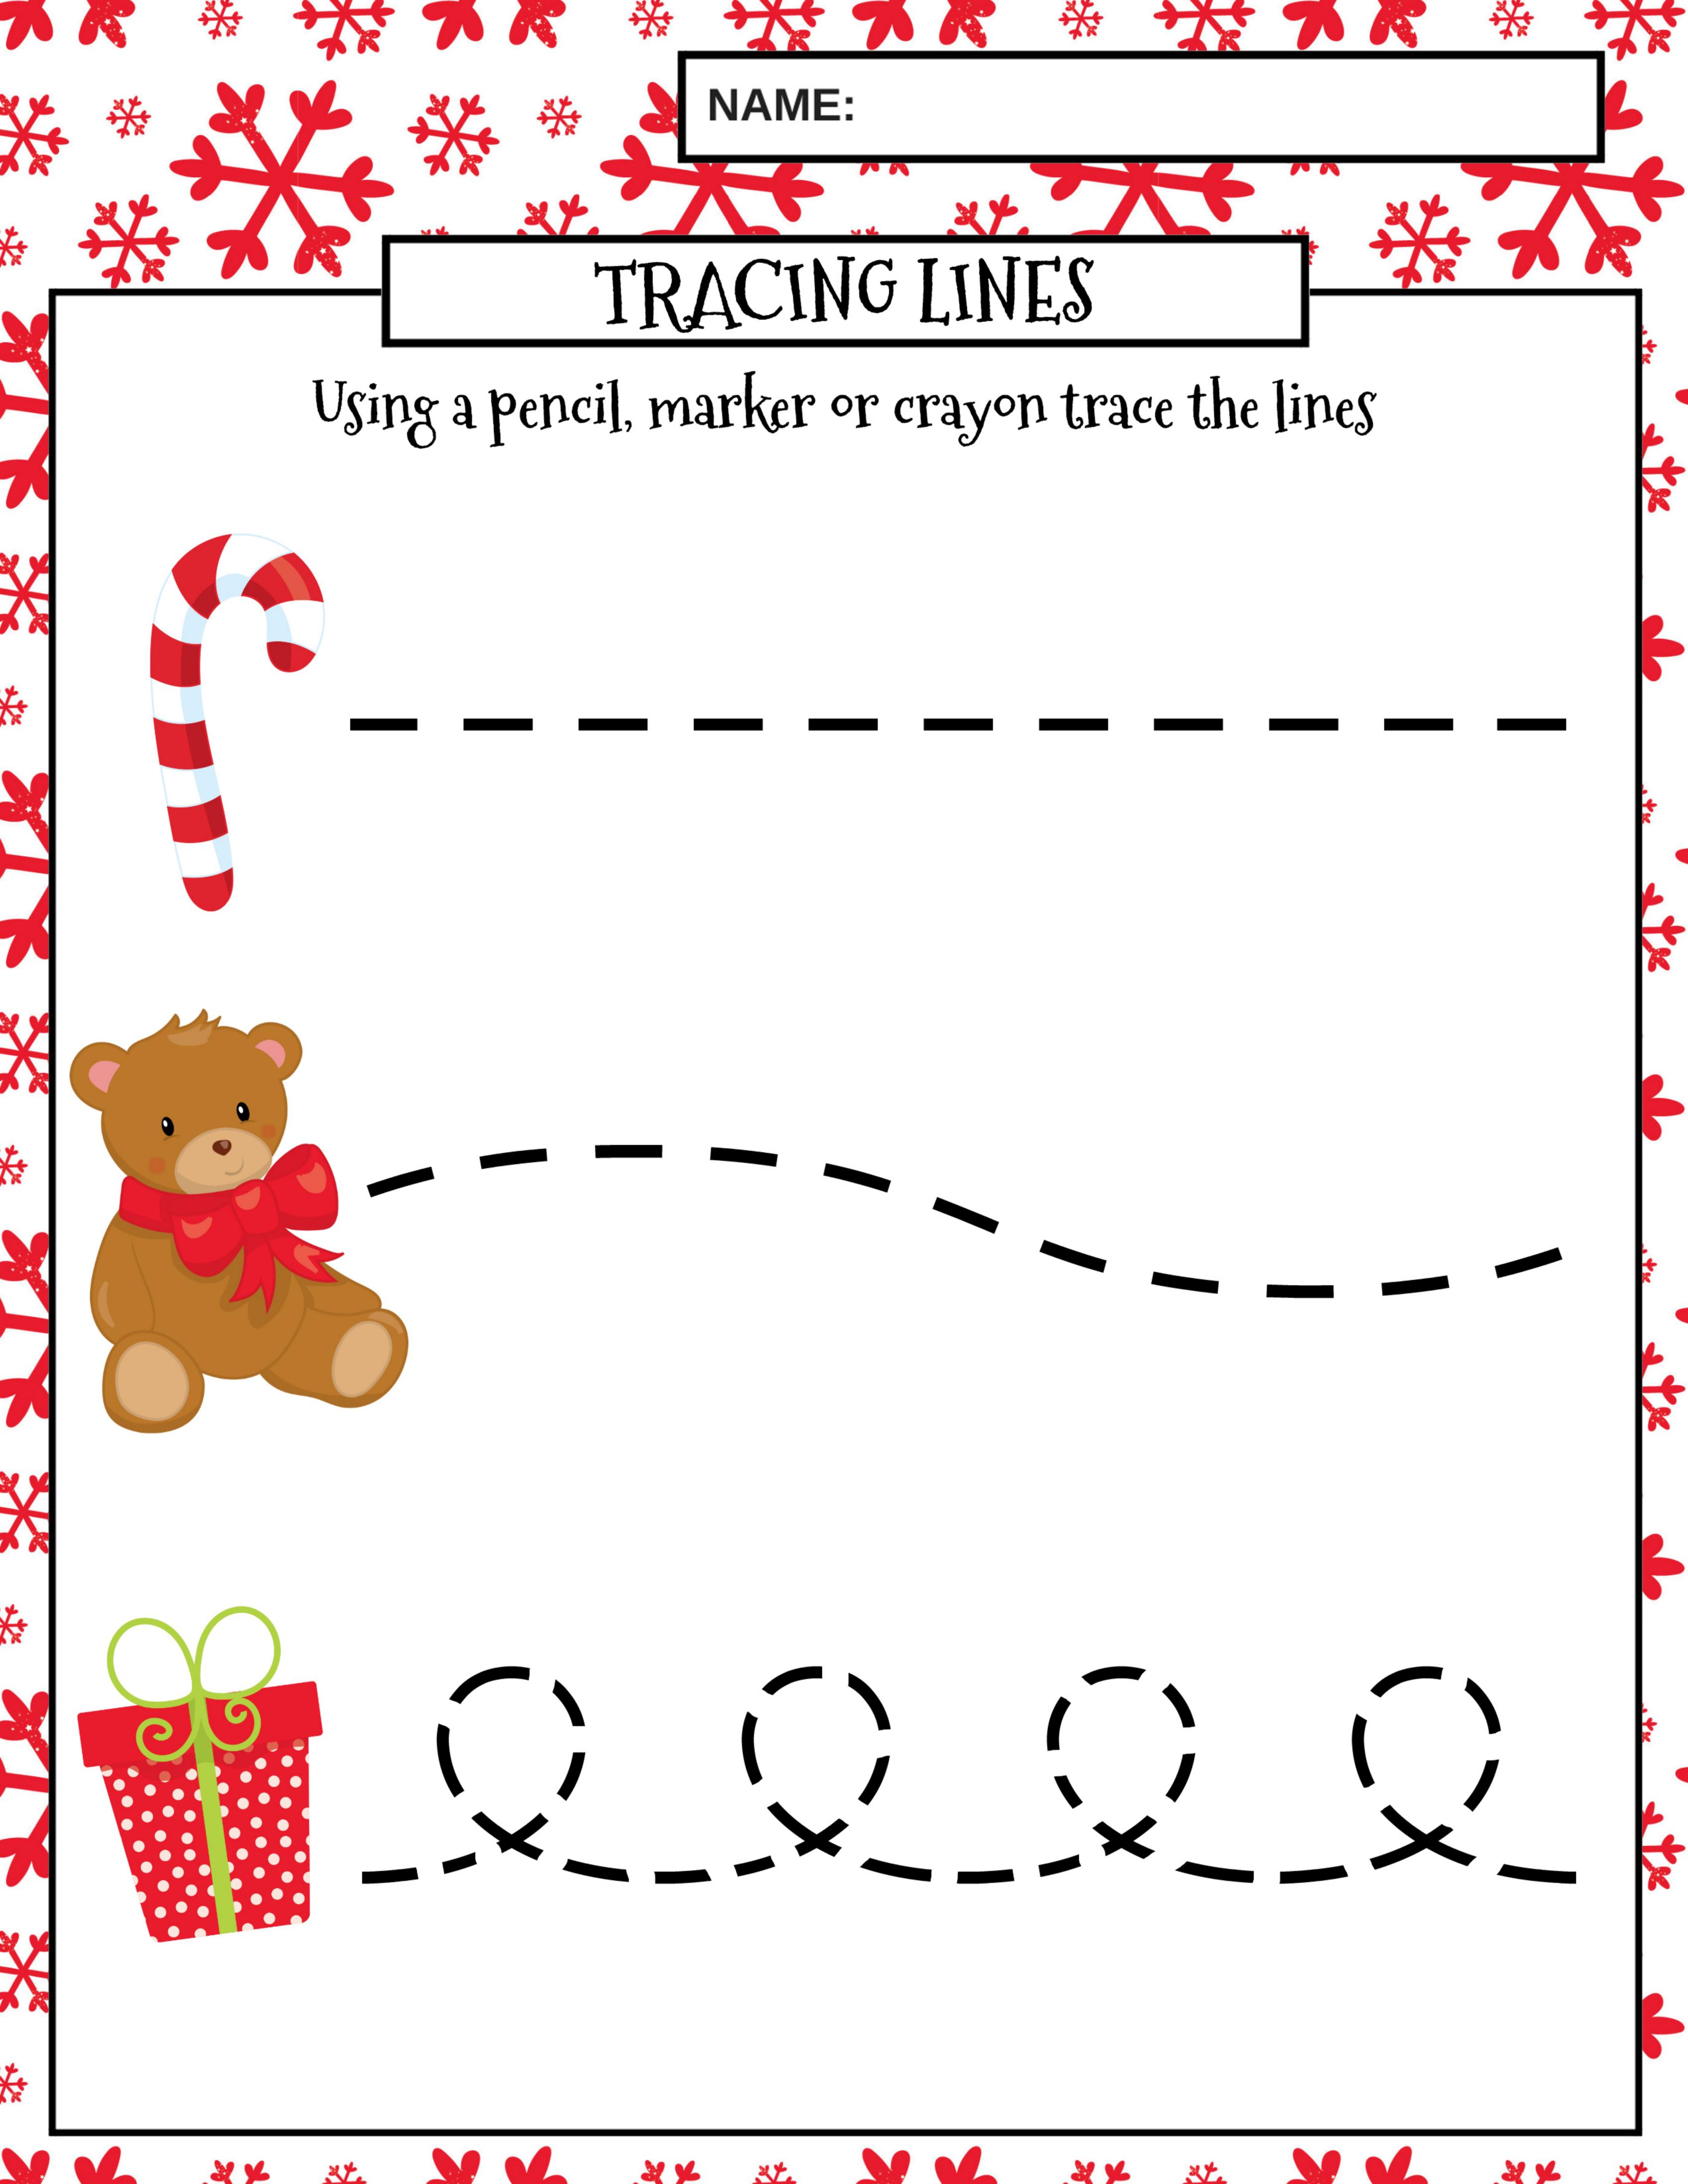

|  |
|                            |                    |  |
|                            |                    |  |

|      | NAM               | <b>E</b> :       |        |
|------|-------------------|------------------|--------|
|      | TRACING FU        | N - NUMBERS      |        |
| Lear | n to print your n | umbers by tracin | 3 them |
|      |                   |                  |        |
|      |                   |                  |        |
|      |                   |                  |        |

#### TRACING FUN - NUMBERS

Learn to print your numbers by tracing them





#### LETTER RECOGNITION

Look at the picture and circle the first letter of the word



smziewo













# COUNTING PRACTICE

Count the items in each row and write the number in the box





#### MATCHING FUN

Draw a line connecting the word to the matching picture

snowman



candy cane



elf



present



Santa Claus



reindeer



christmas tree



| NAME: | N | A | M | <b>E</b> : |
|-------|---|---|---|------------|
|-------|---|---|---|------------|

# SPELLING PRACTICE

Trace the word and then try to print it yourself





# SPELLING PRACTICE

Trace the word and then try to print it yourself





## SPELLING PRACTICE

Trace the word and then try to print it yourself











# MORRY S MISIMAS



MAE: