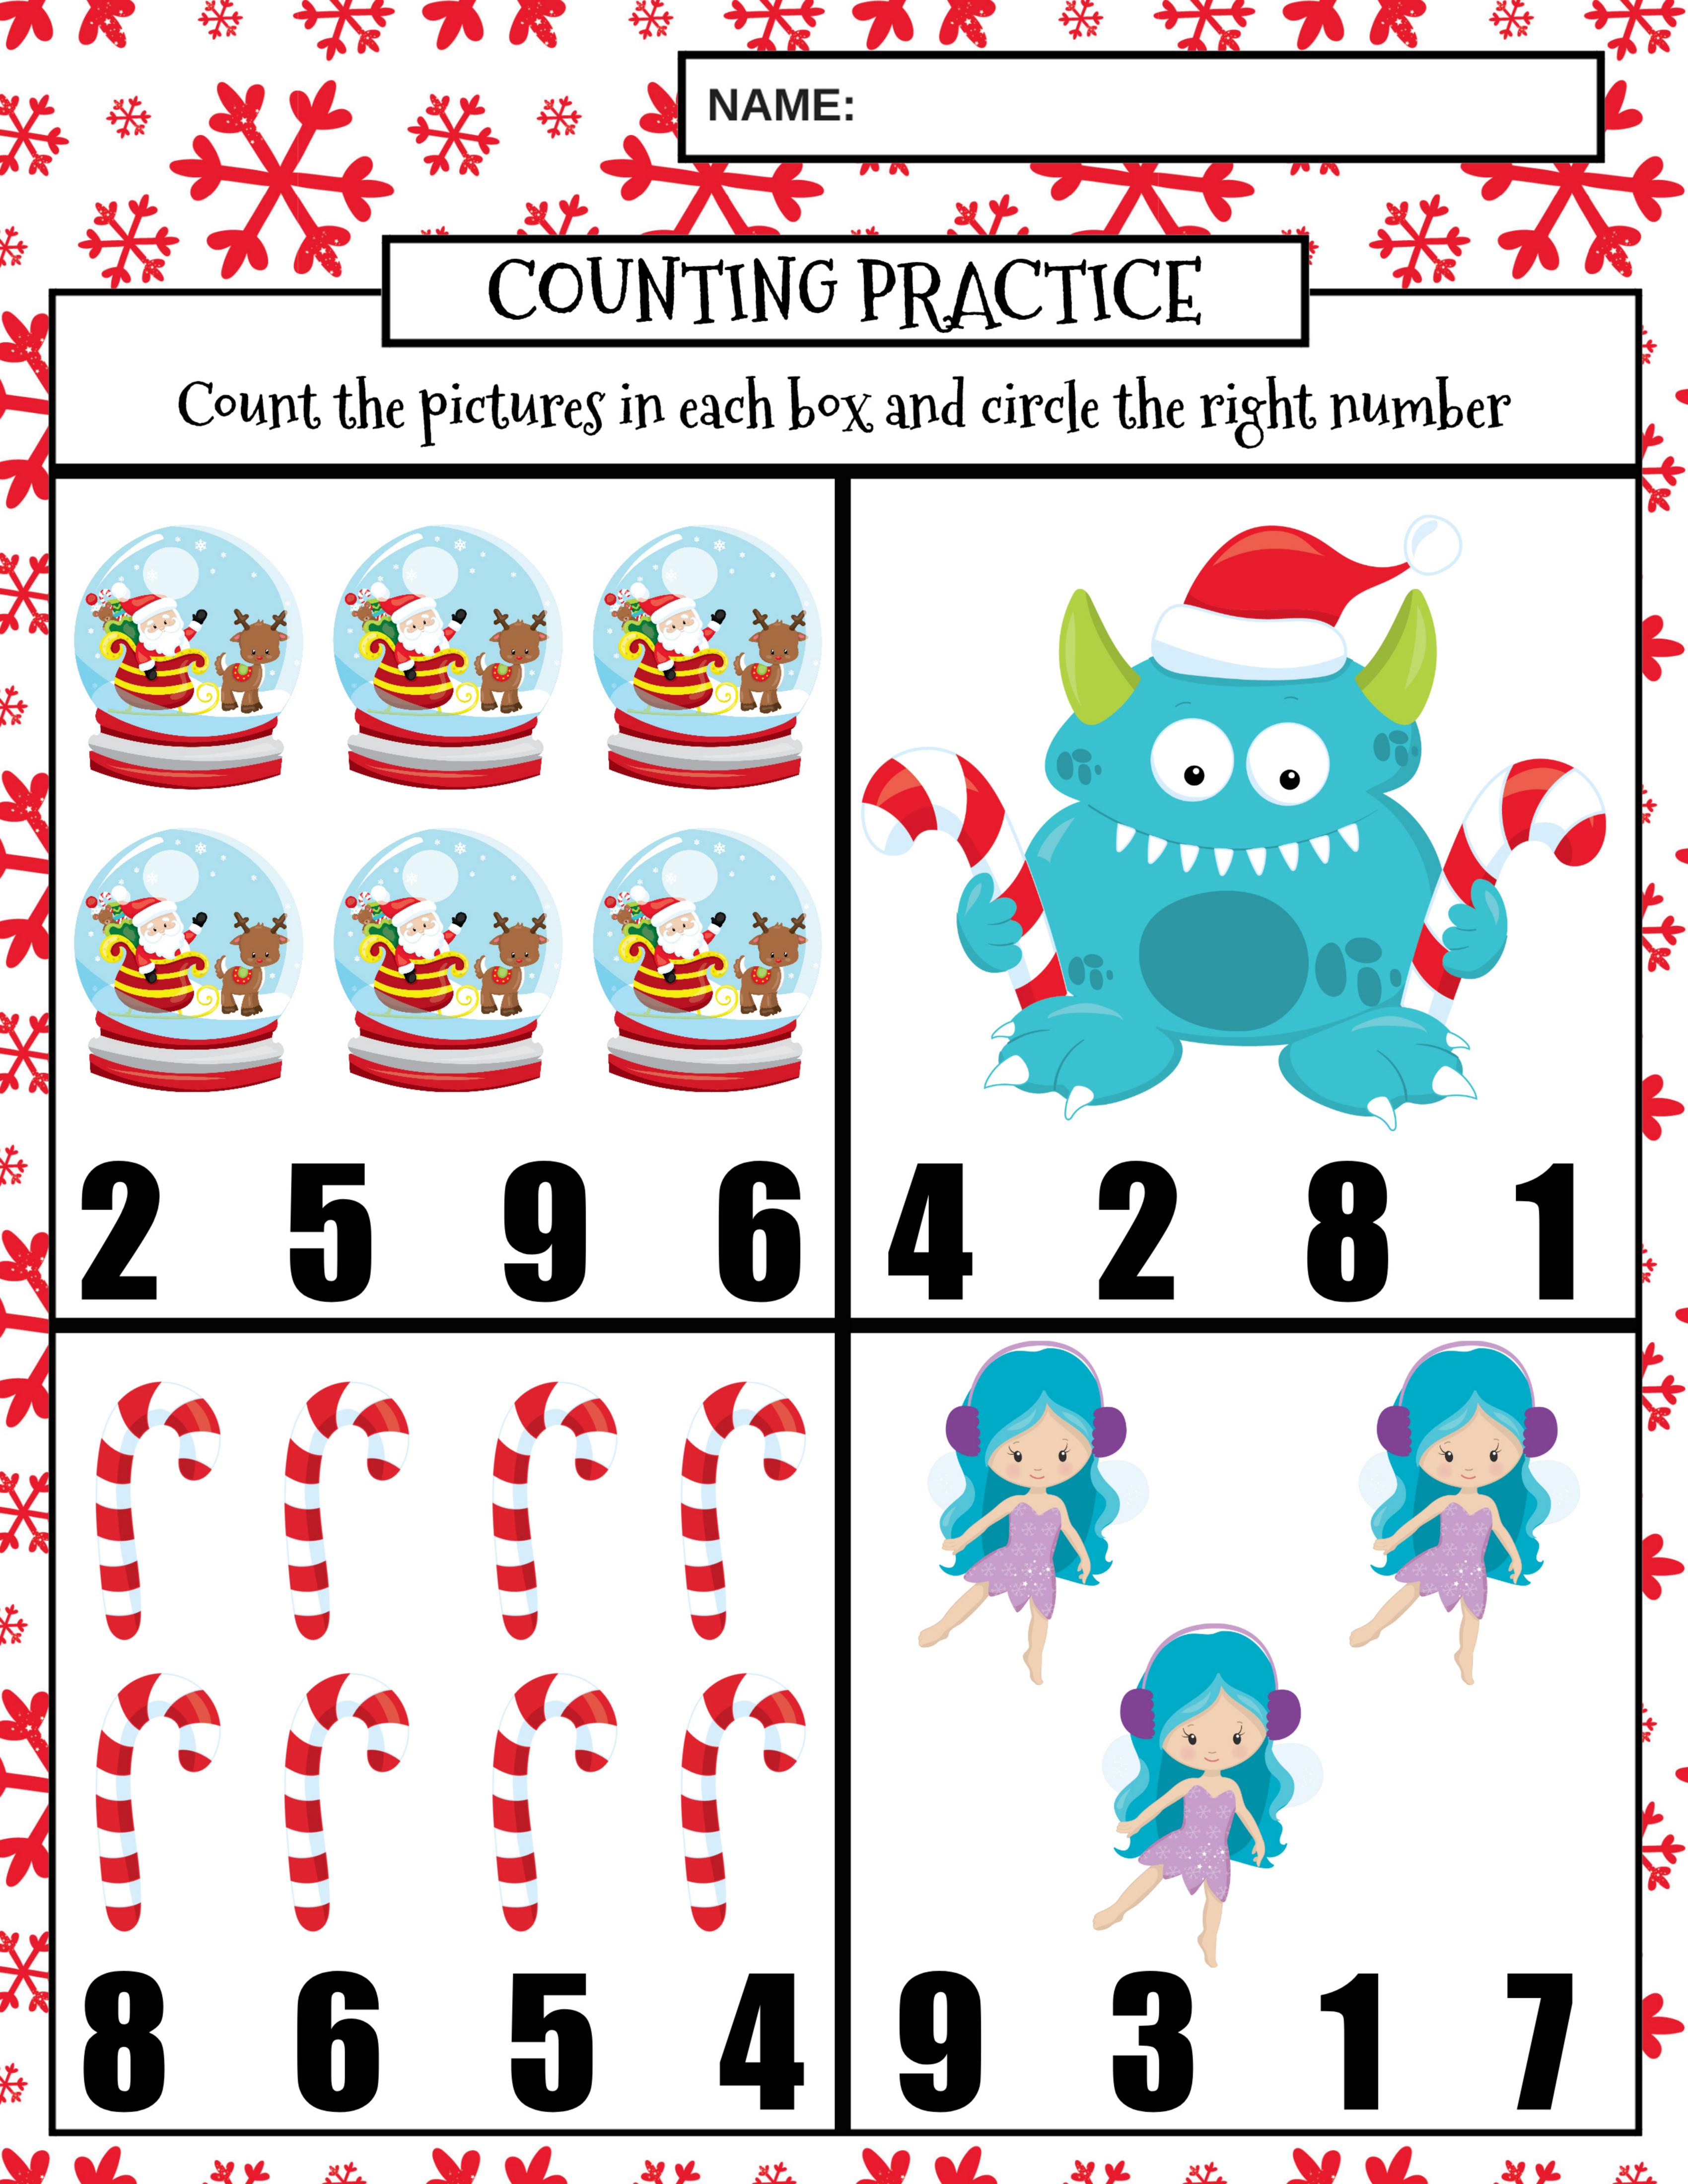

# COUNTING PRACTICE

Count the items in each row and write the number in the box