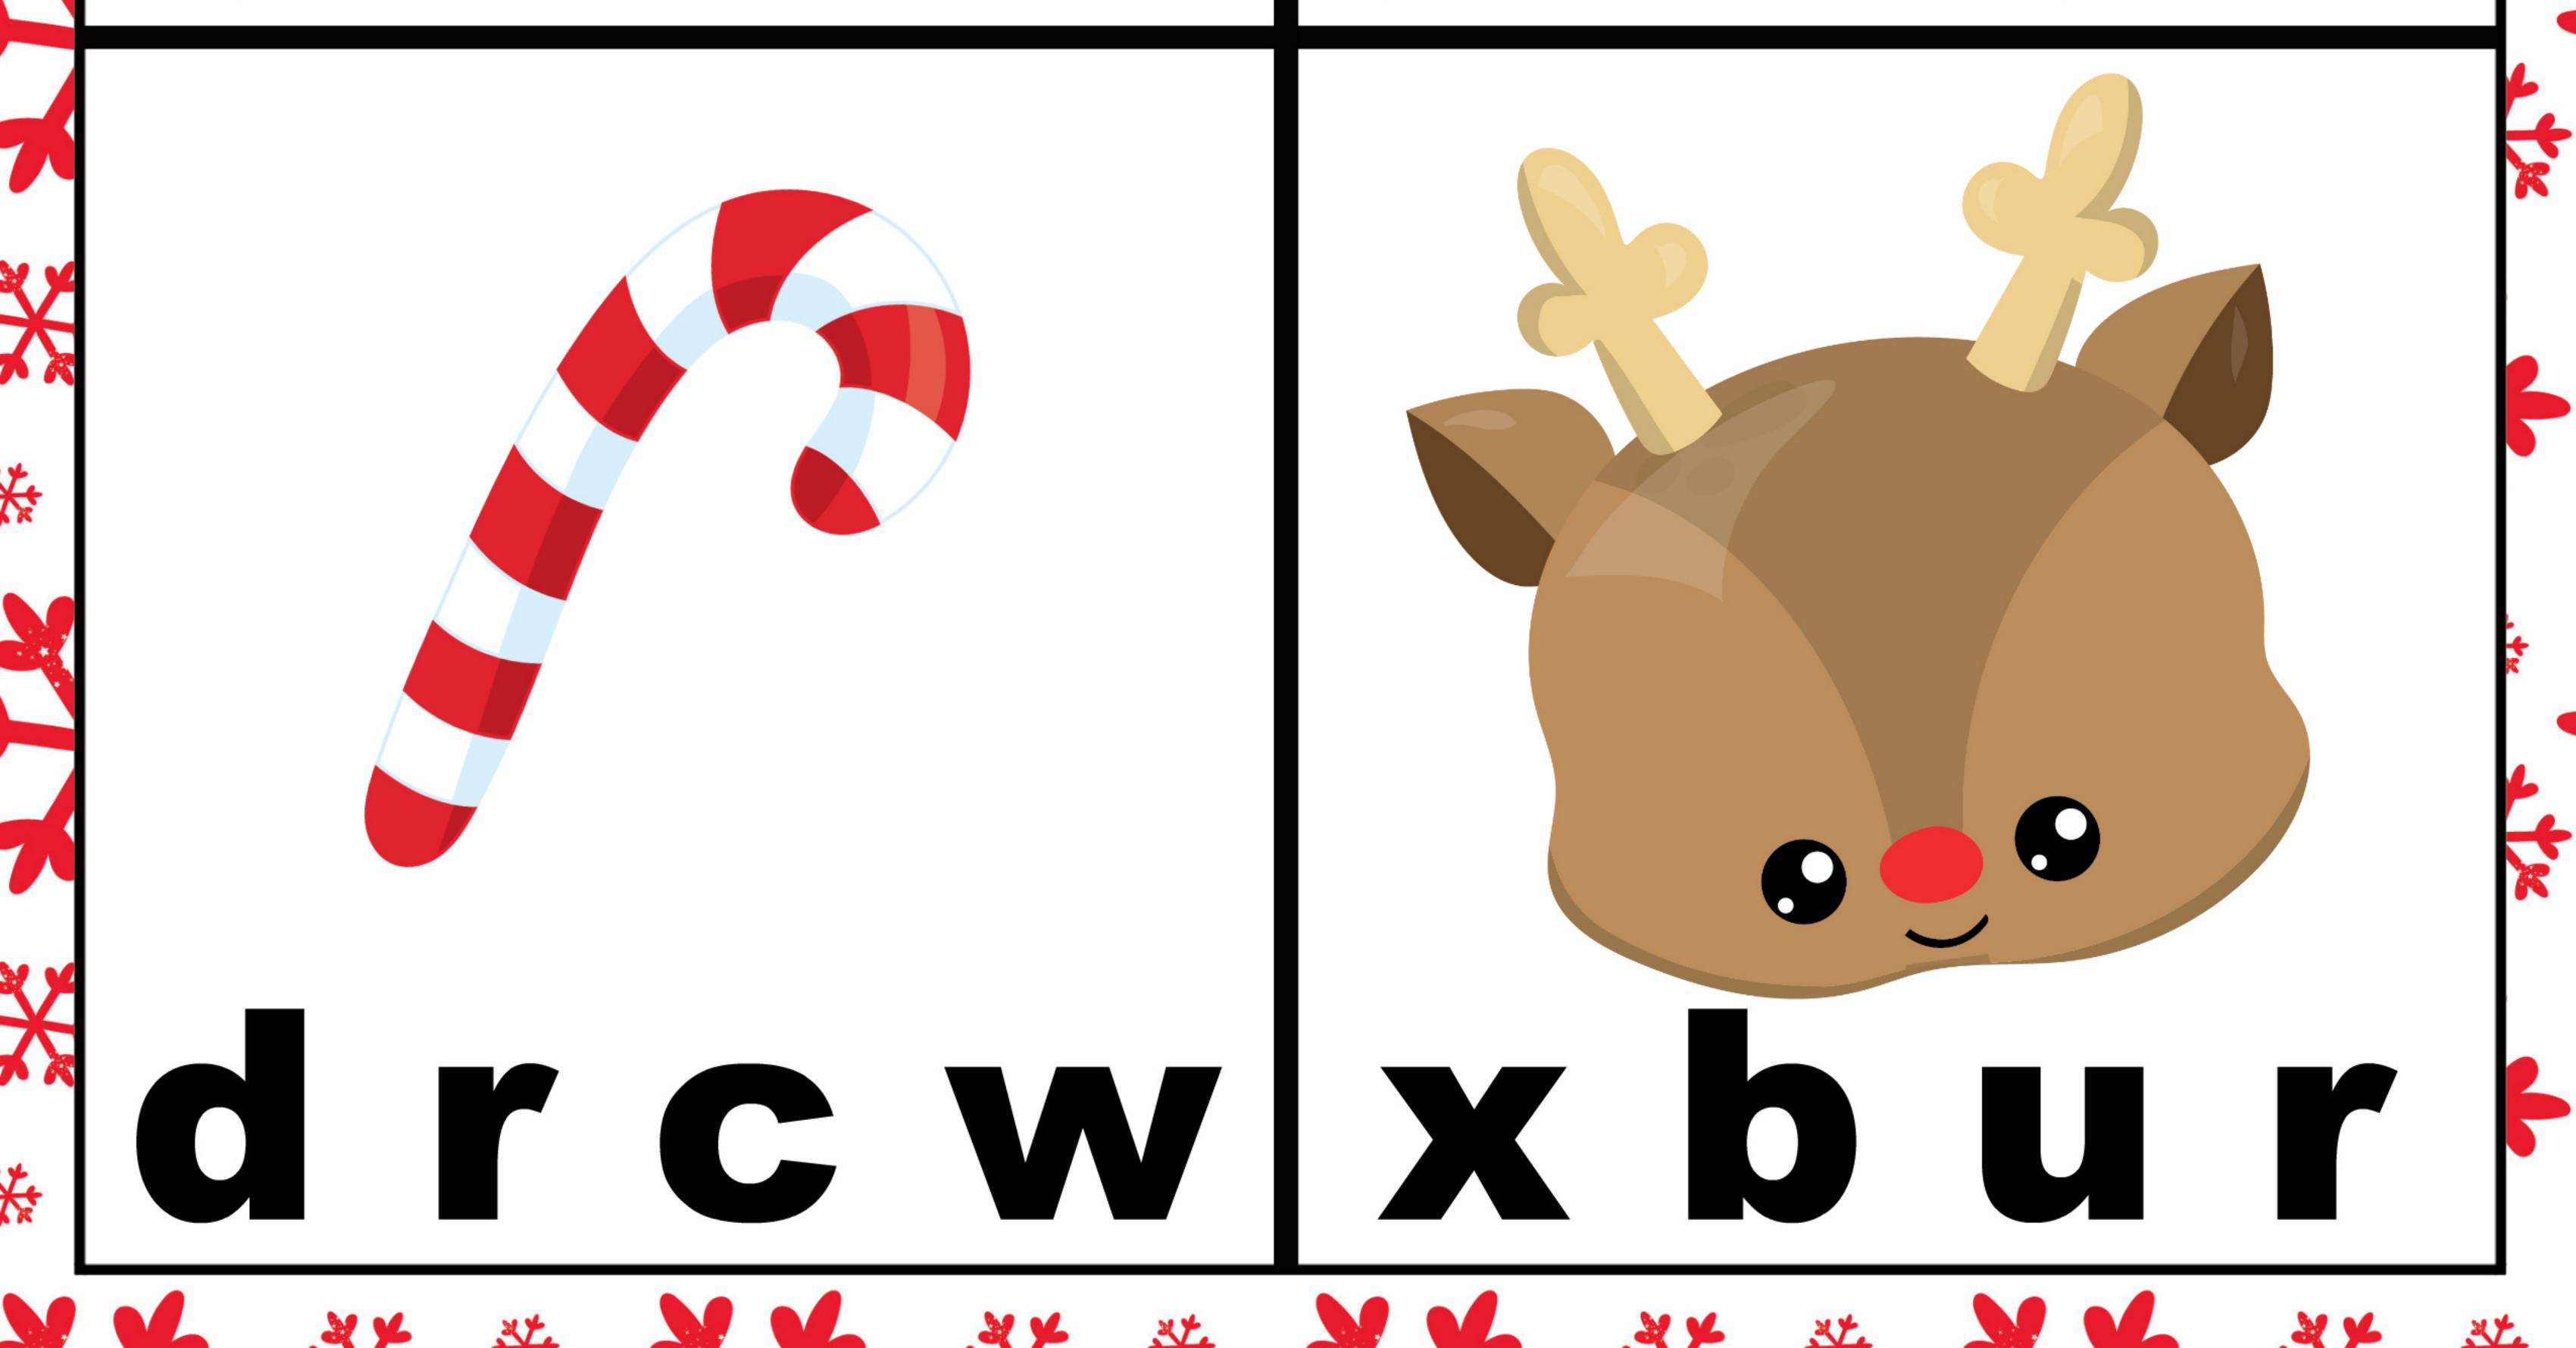

#### LETTER RECOGNITION

Look at the picture and circle the first letter of the word

smziewo