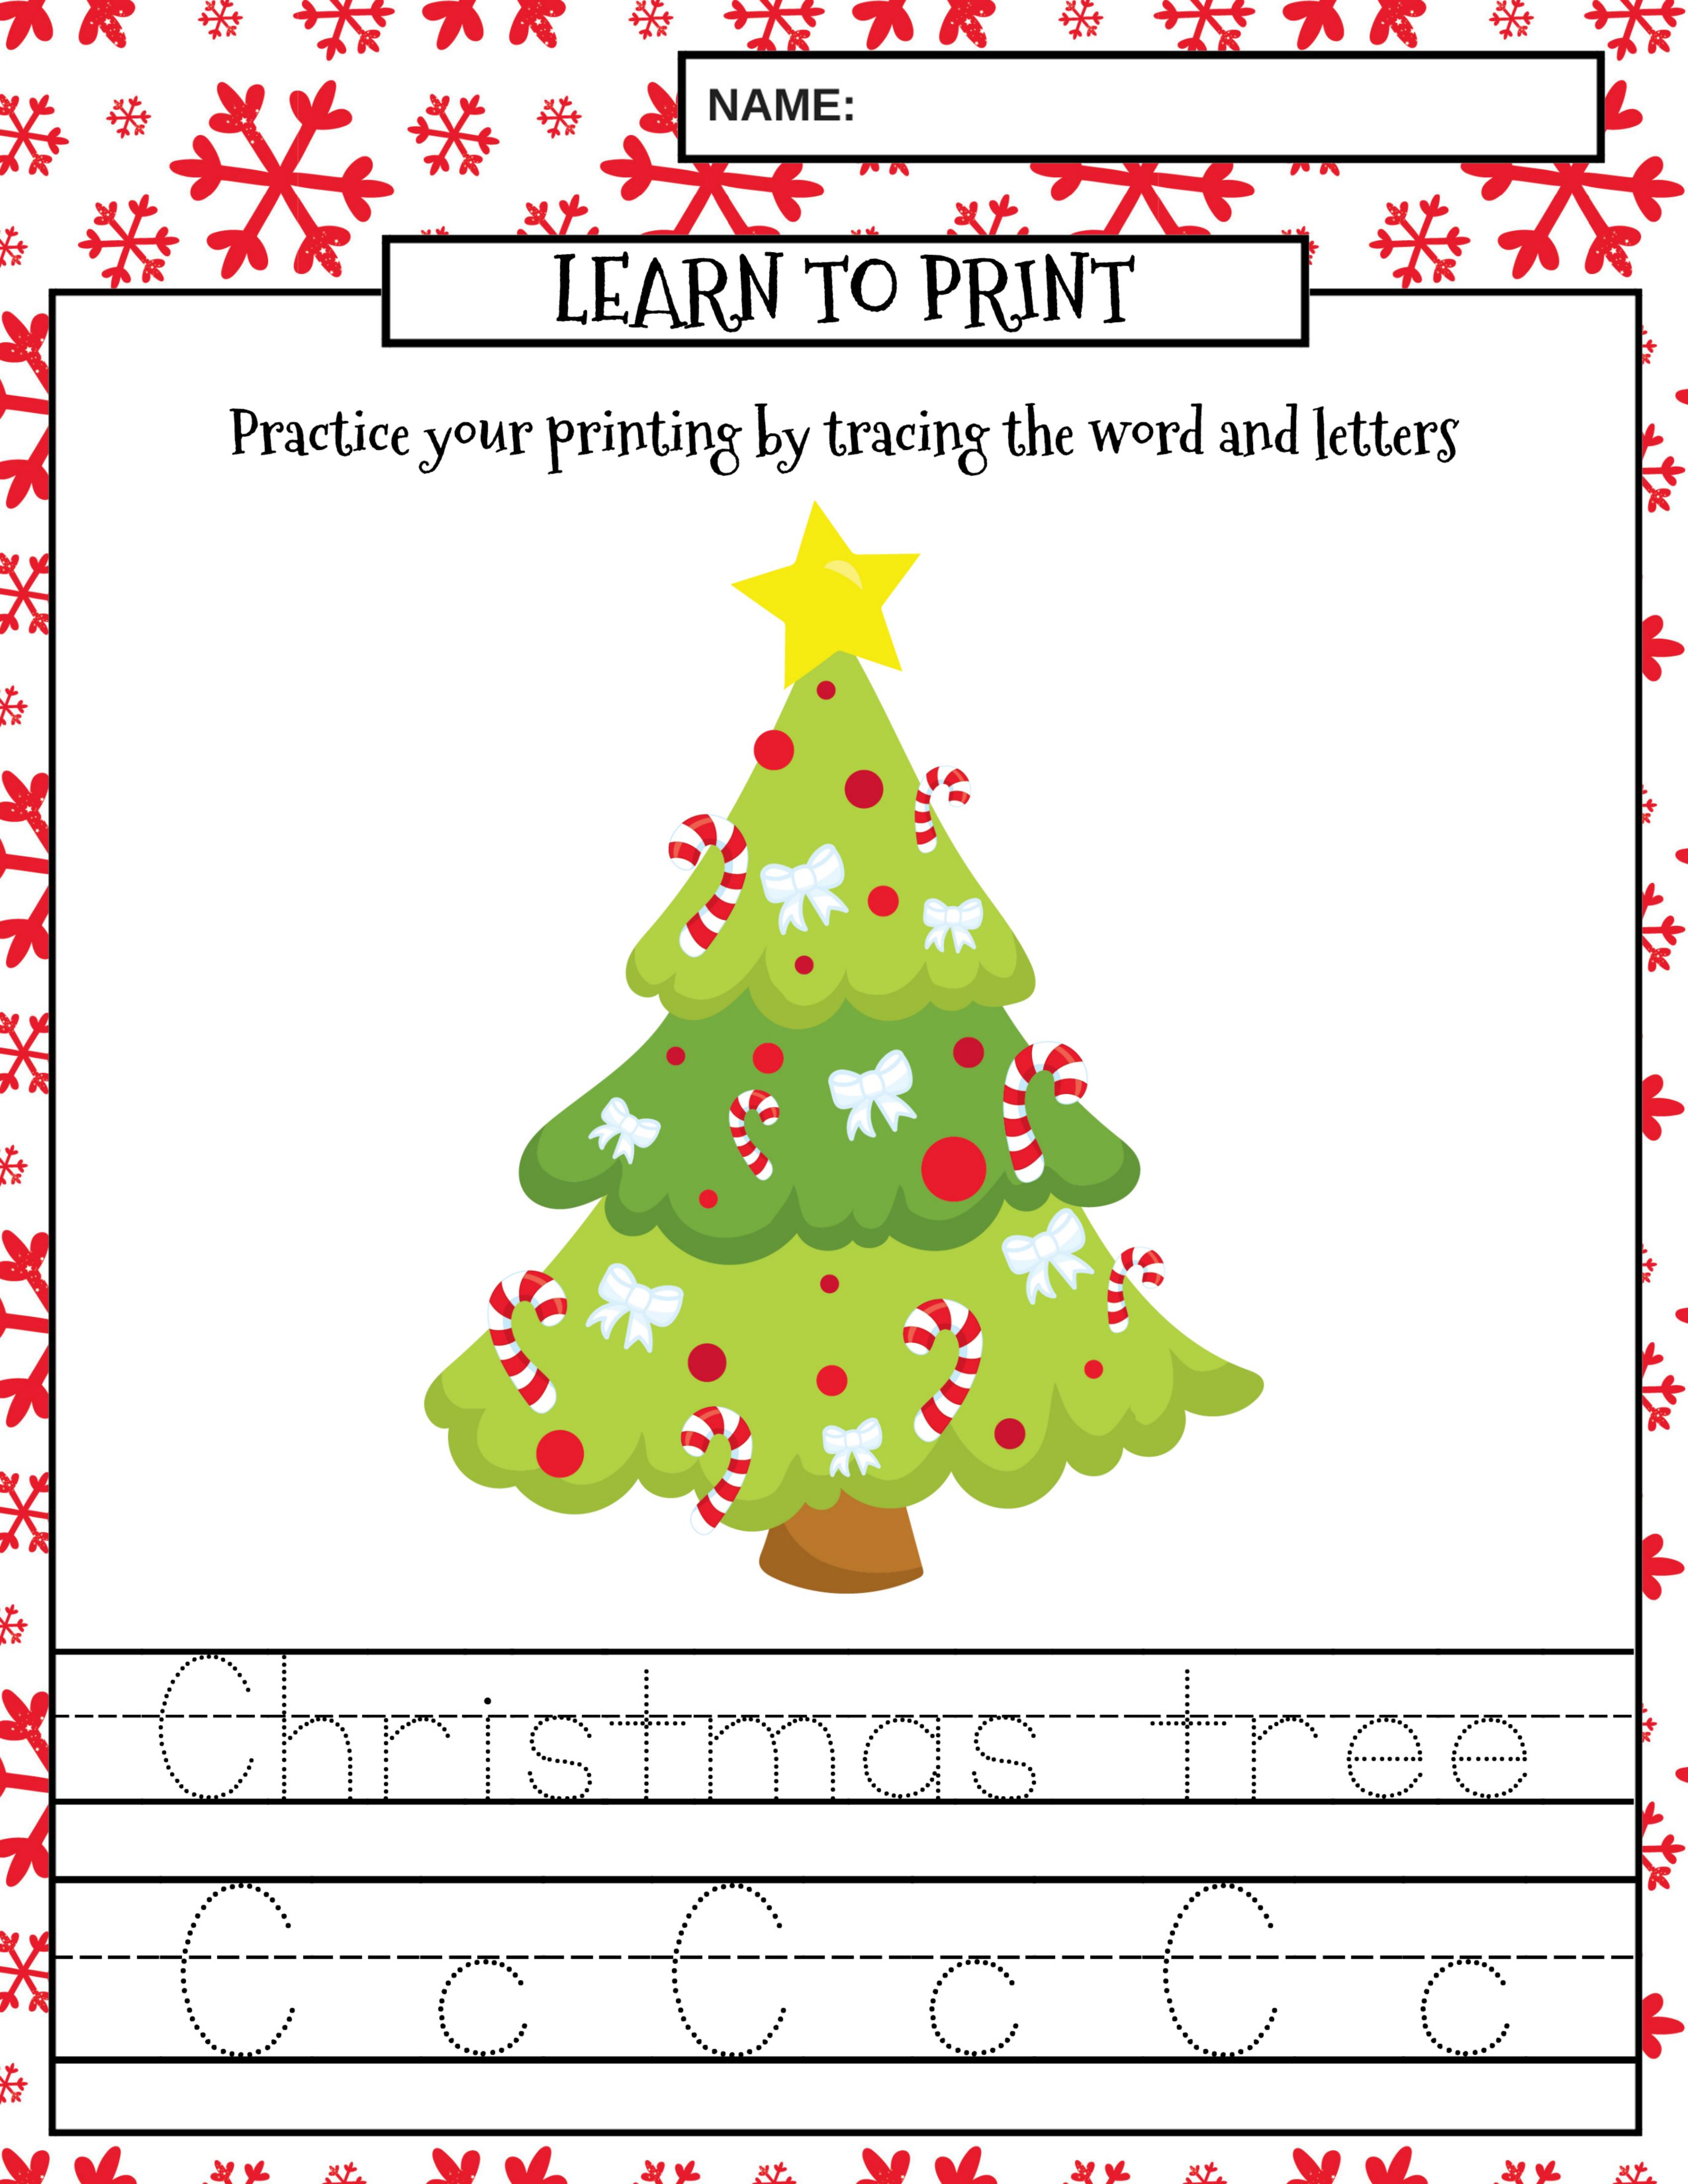

# SPELLING PRACTICE

Trace the word and then try to print it yourself

## SPELLING PRACTICE

Trace the word and then try to print it yourself