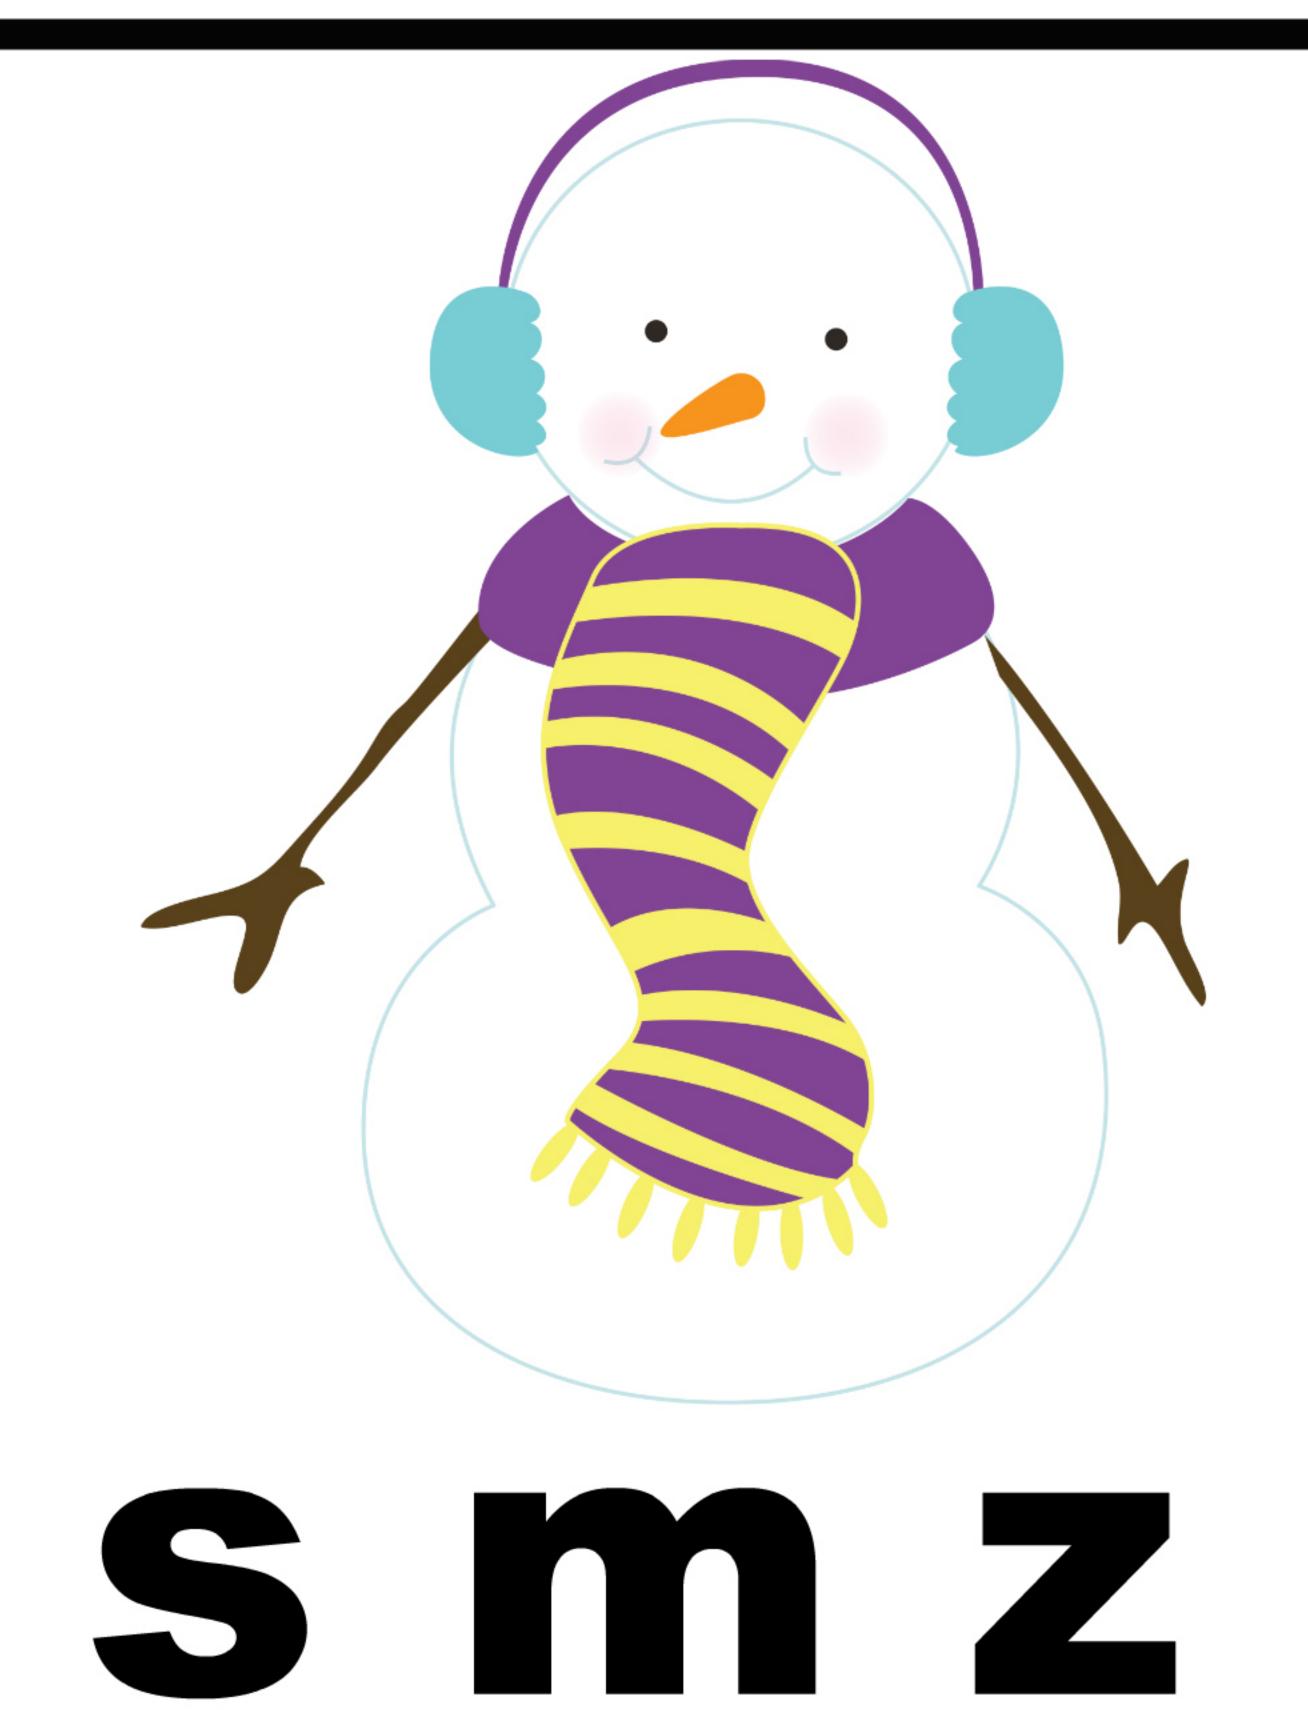

#### LETTER RECOGNITION

Look at the picture and circle the first letter of the word

smziewo