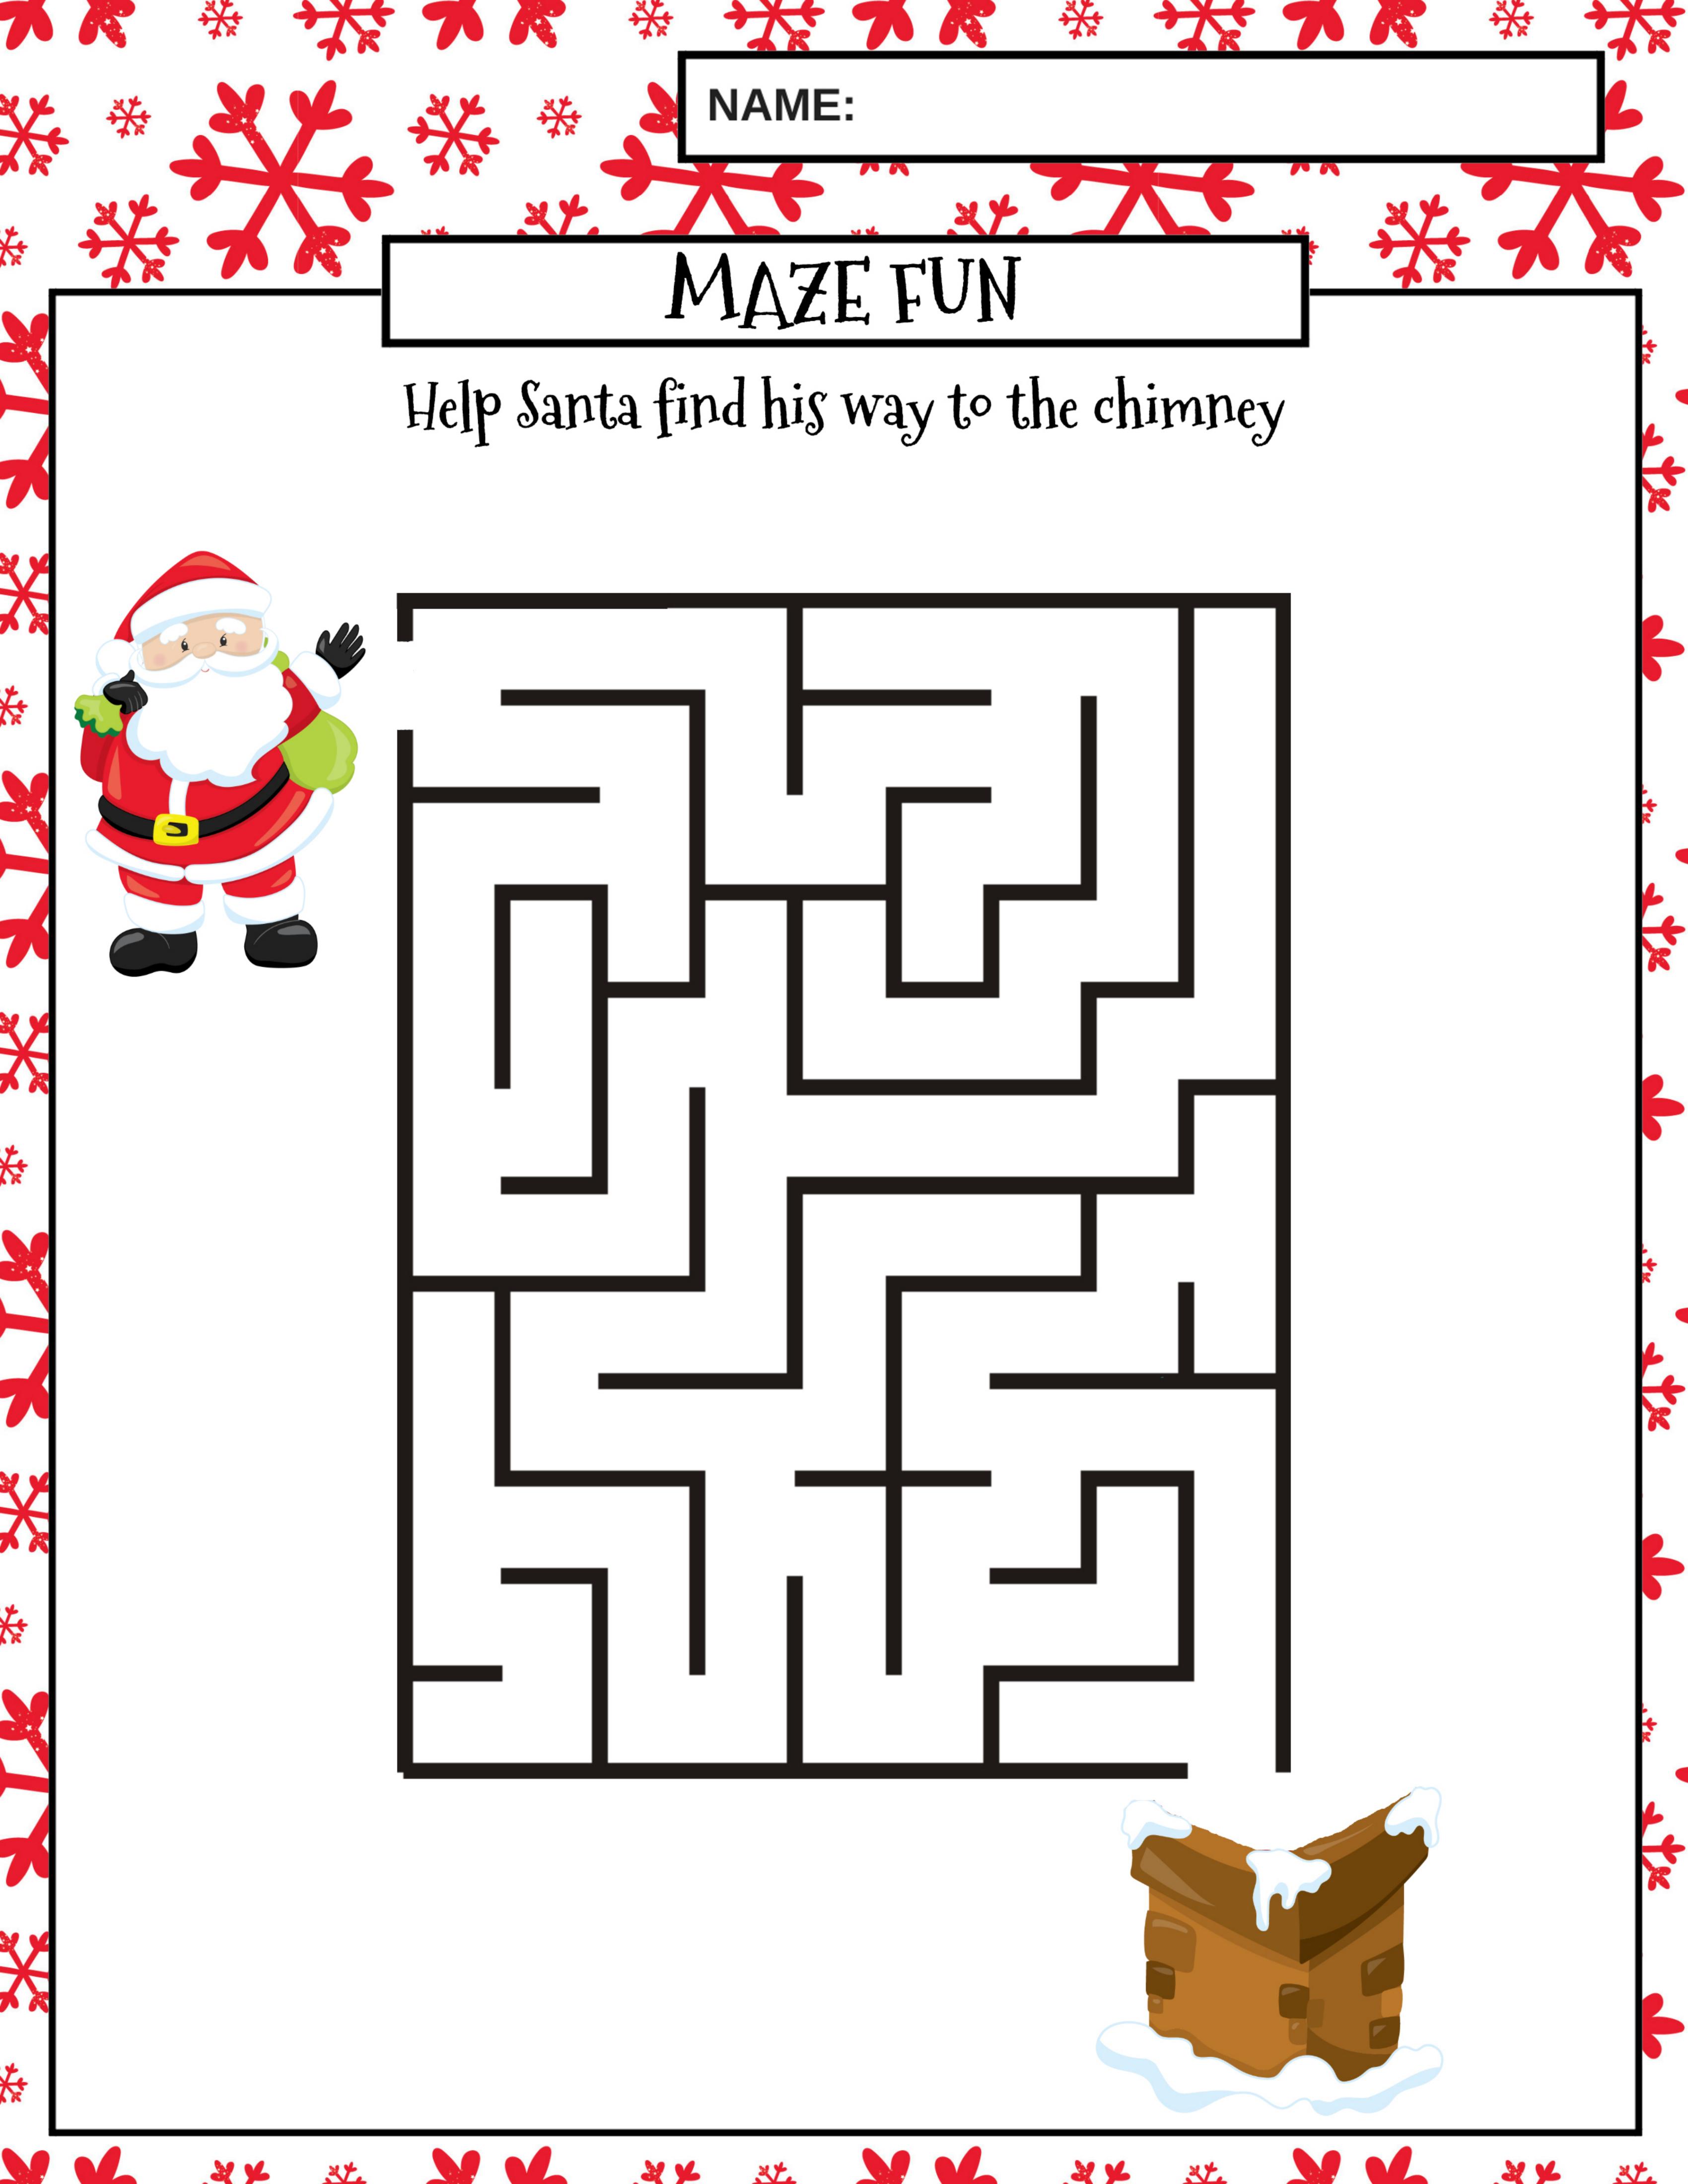

# CHRISTMAS THEMED EARLY LEARNING PRINTABLES

| N | Δ             | M   | F | • |
|---|---------------|-----|---|---|
| I | $\overline{}$ | IVI | _ | • |