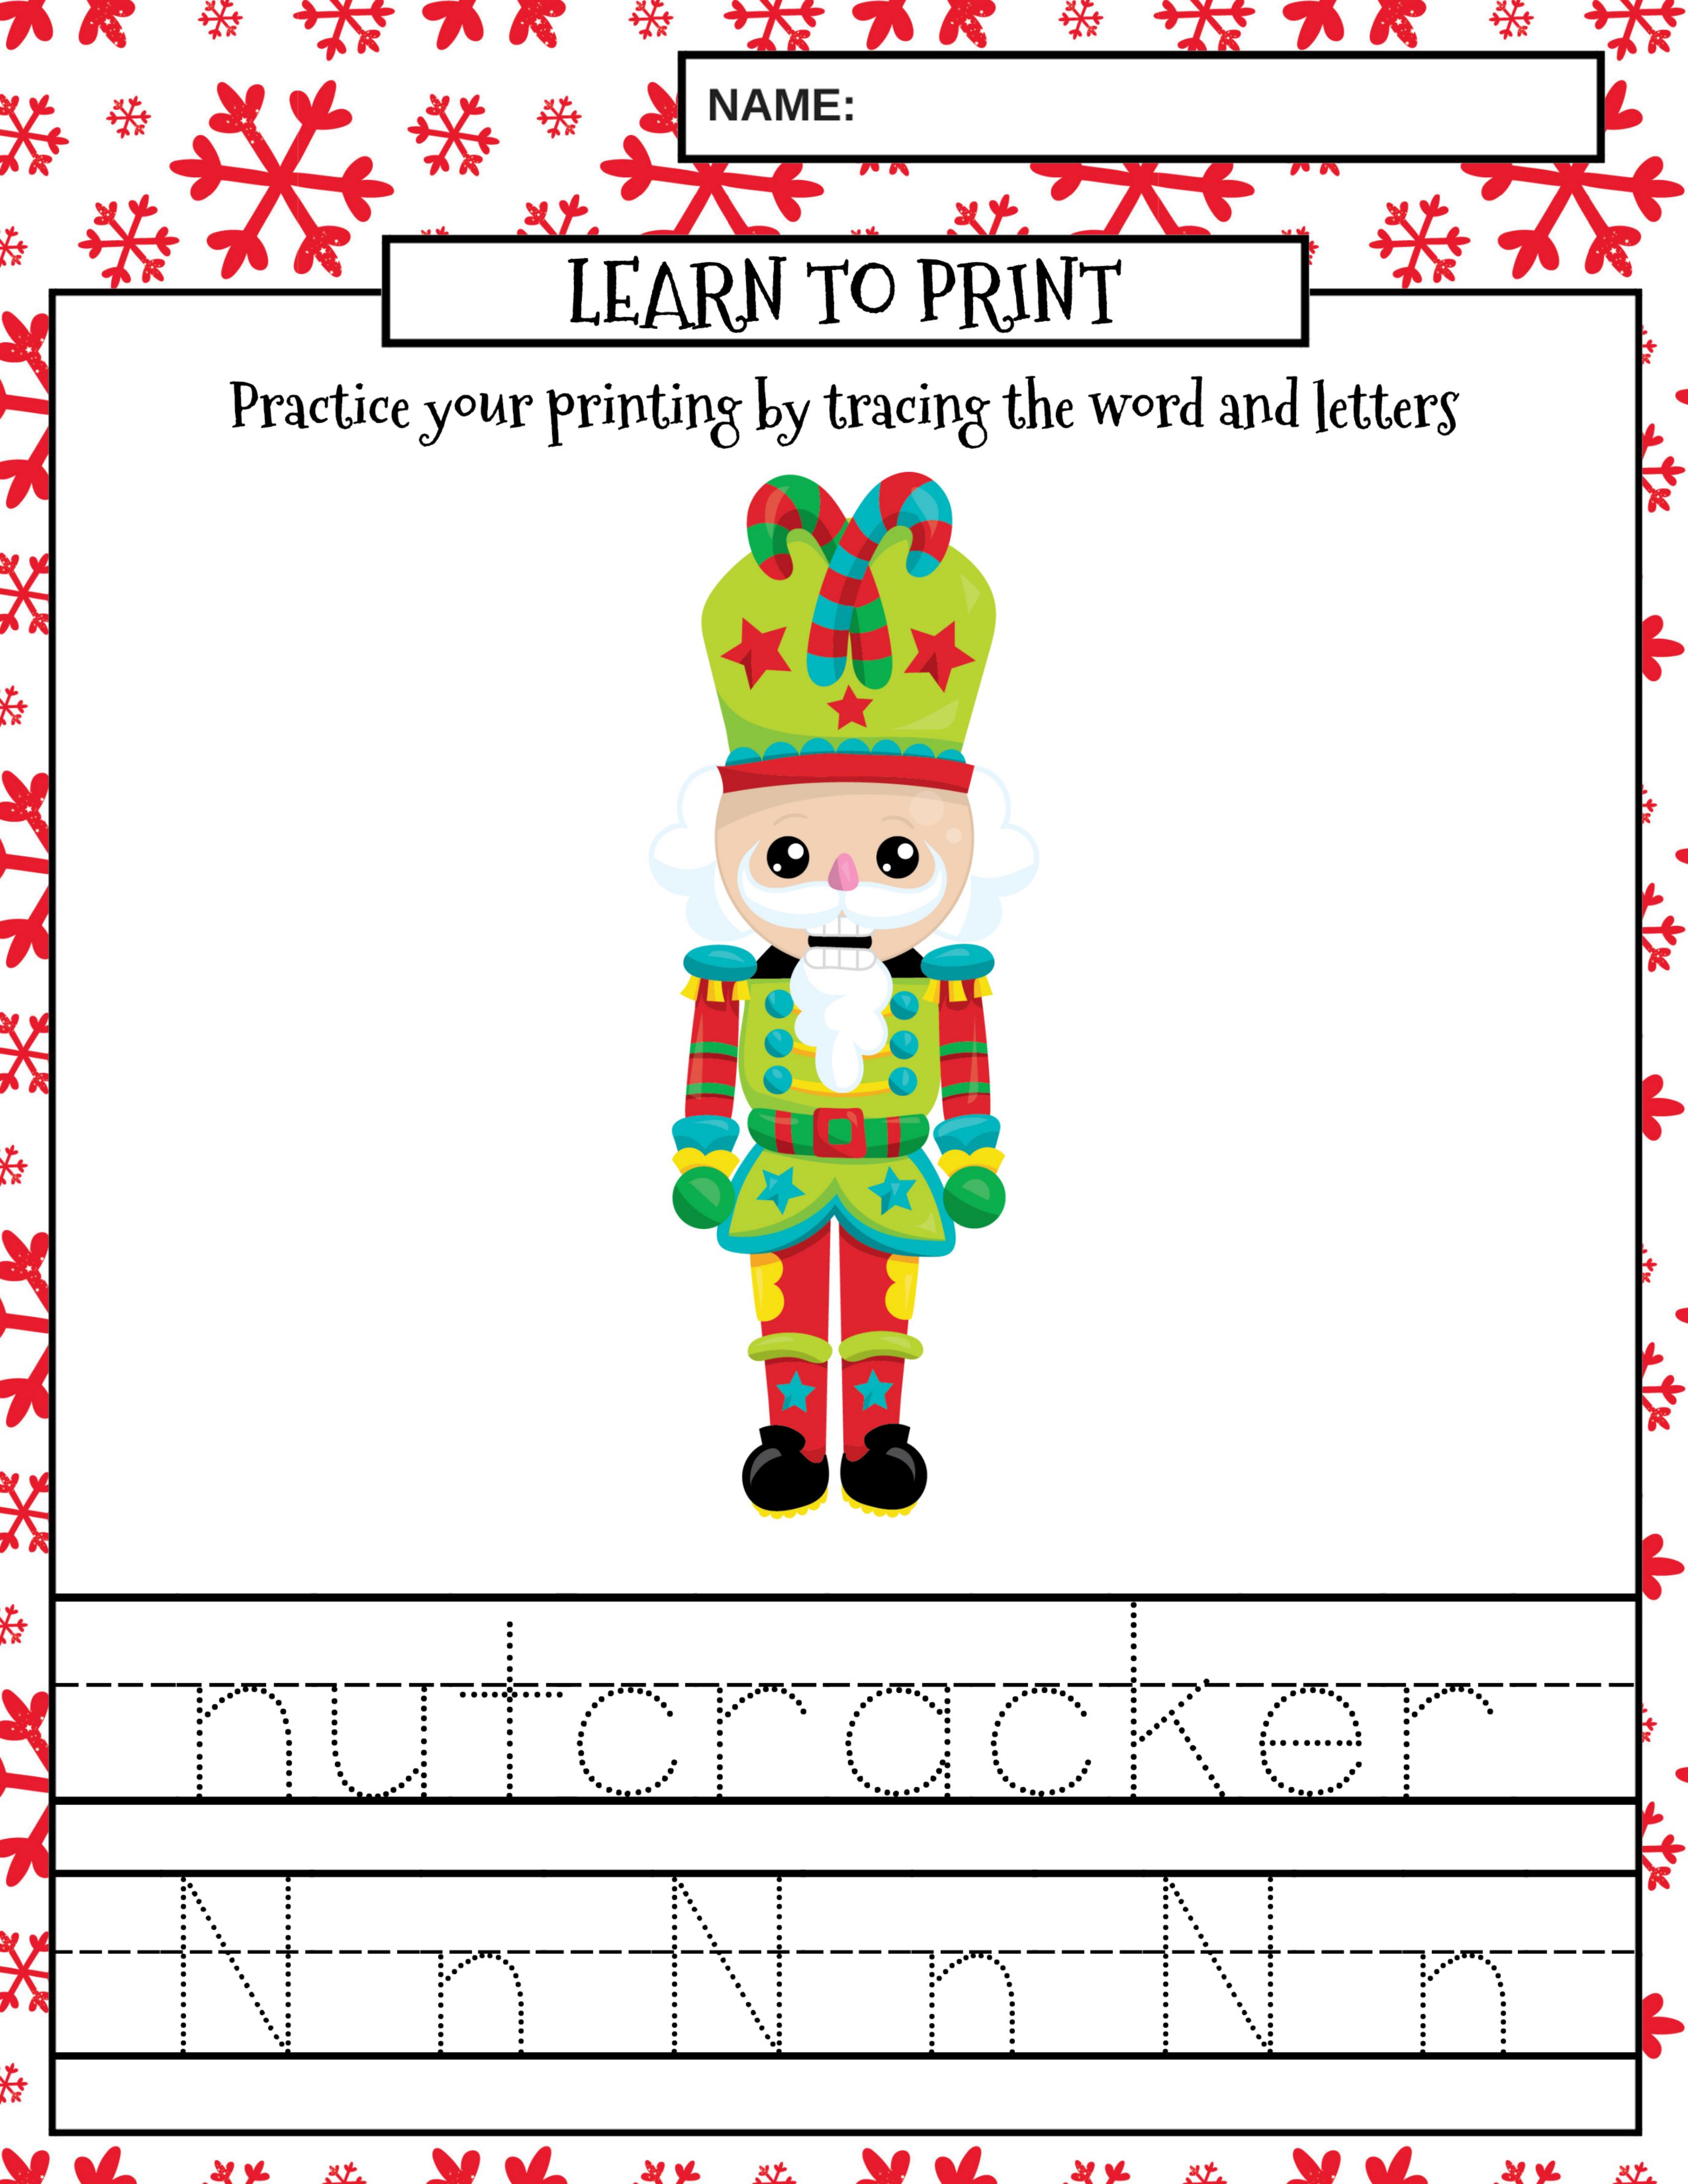

# SPELLING PRACTICE

Trace the word and then try to print it yourself

## SPELLING PRACTICE

Trace the word and then try to print it yourself