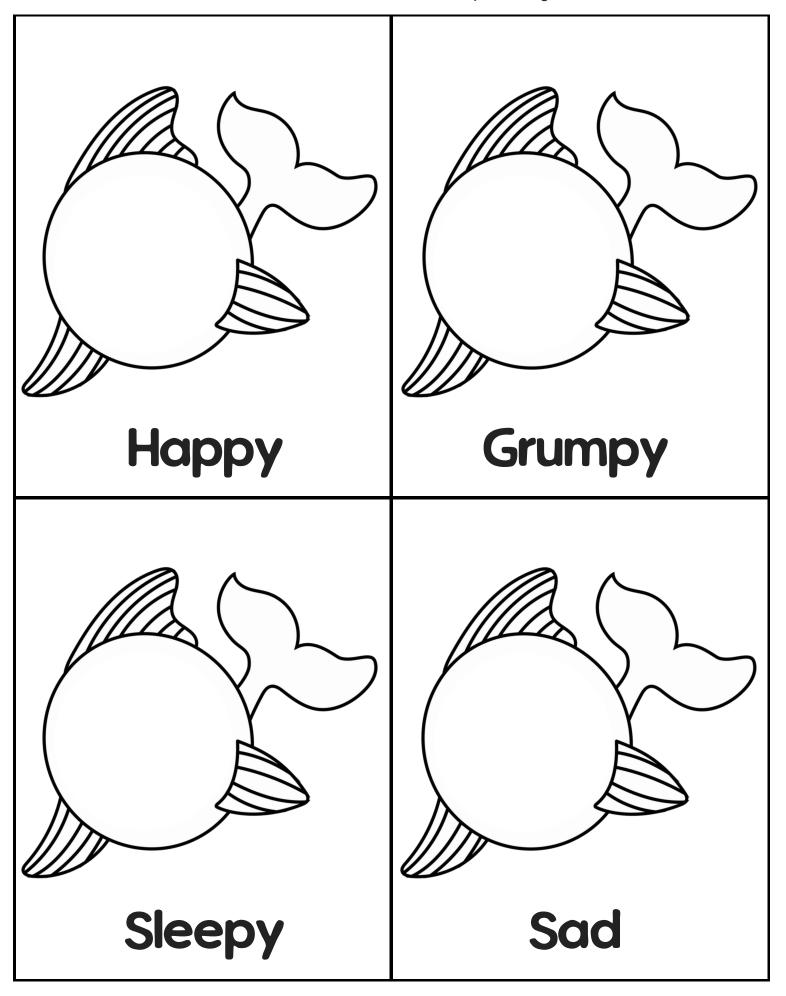

Draw a face on the fish to show how they are feeling.

Draw a face on the fish to show how they are feeling.