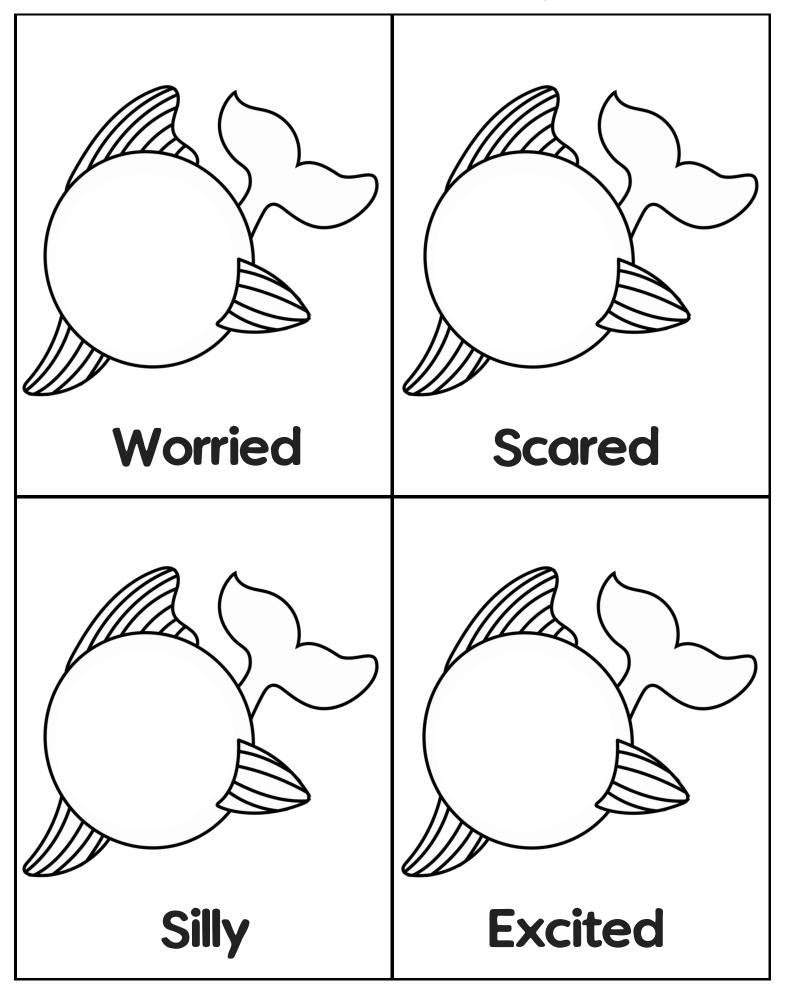

Draw a face on the fish to show how they are feeling.

Draw a face on the fish to show how they are feeling.