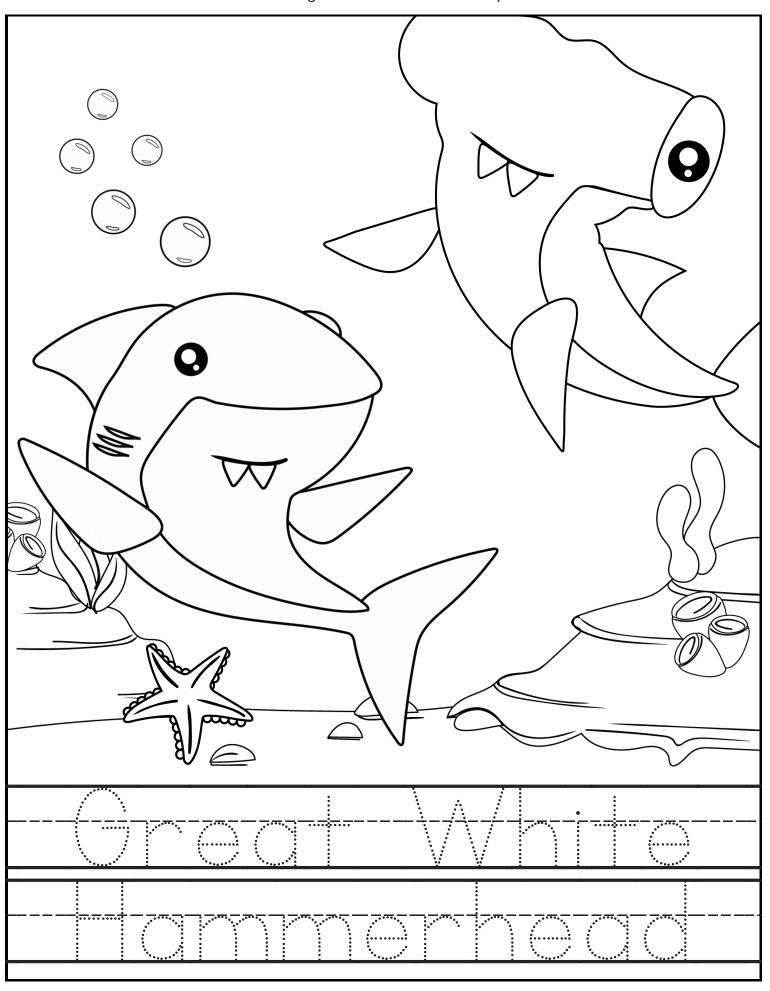

Practice tracing the words and then color the picture.

Practice writing the colors below and then color the seashells the correct color.

| -Bue          | - Oreen | -Yellow |
|---------------|---------|---------|
|               |         |         |
| <u>Urange</u> |         |         |
|               |         |         |
| Brown         |         | Purple  |