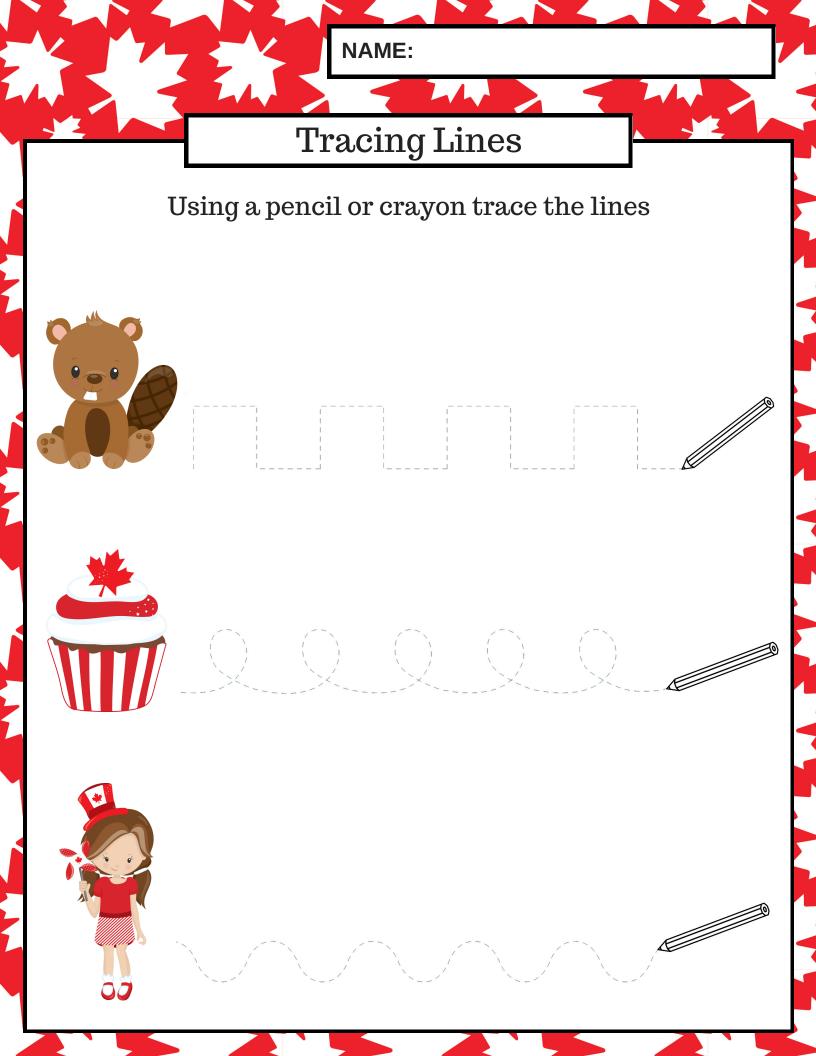

# CANADA DAY THEMED Preschool Printables



### Practice the alphabet

Trace the letters of the alphabet!















#### Matching Fun

Draw a line connecting the matching words to pictures

Heart

Maple Leaf

Cupcake

Rocket

Hat

Beaver

Flag







NAME: \_\_\_\_\_



NAME:

### Spelling Practice

Practice your spelling by tracing the words

Canada

Degrale 1

Tireworks

Maple Eaf

















NAME: \_\_\_\_\_



|           | NAME:                       |         |
|-----------|-----------------------------|---------|
|           | Shapes Practice             |         |
| Draw a li | ne matching the word to its | s shape |
| Circle    |                             |         |
| Rectangle |                             |         |
| Square    |                             |         |
| Triangle  |                             |         |
| Heart     |                             |         |
| Star      |                             |         |
| Diamond   |                             |         |
| Oval      |                             |         |

NAME:

## Spelling Practice

Practice your spelling by tracing the words



Cupadke

Rocket

Boy

<u>Canada Day</u>





#### W