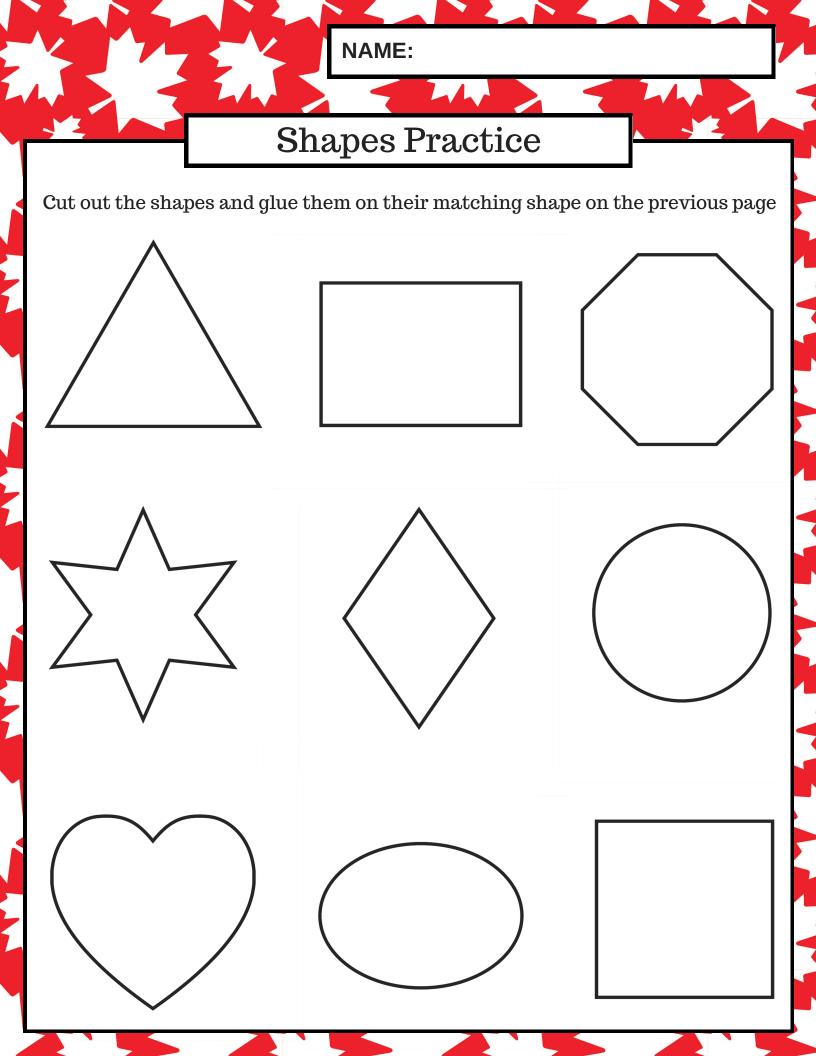

|         |
| Draw a li | ne matching the word to its | s shape |
| Circle    |                             |         |
| Rectangle |                             |         |
| Square    |                             |         |
| Triangle  |                             |         |
| Heart     |                             |         |
| Star      |                             |         |
| Diamond   |                             |         |
| Oval      |                             |         |

NAME:

## Spelling Practice

Practice your spelling by tracing the words



Cupadke

Rocket

Boy

<u>Canada Day</u>





#### Which one is smaller?

Circle the smallest item in each row



















NAME:







Circle Diamon **Square** Octagon Star Heart Oval Rectangle

Triangle