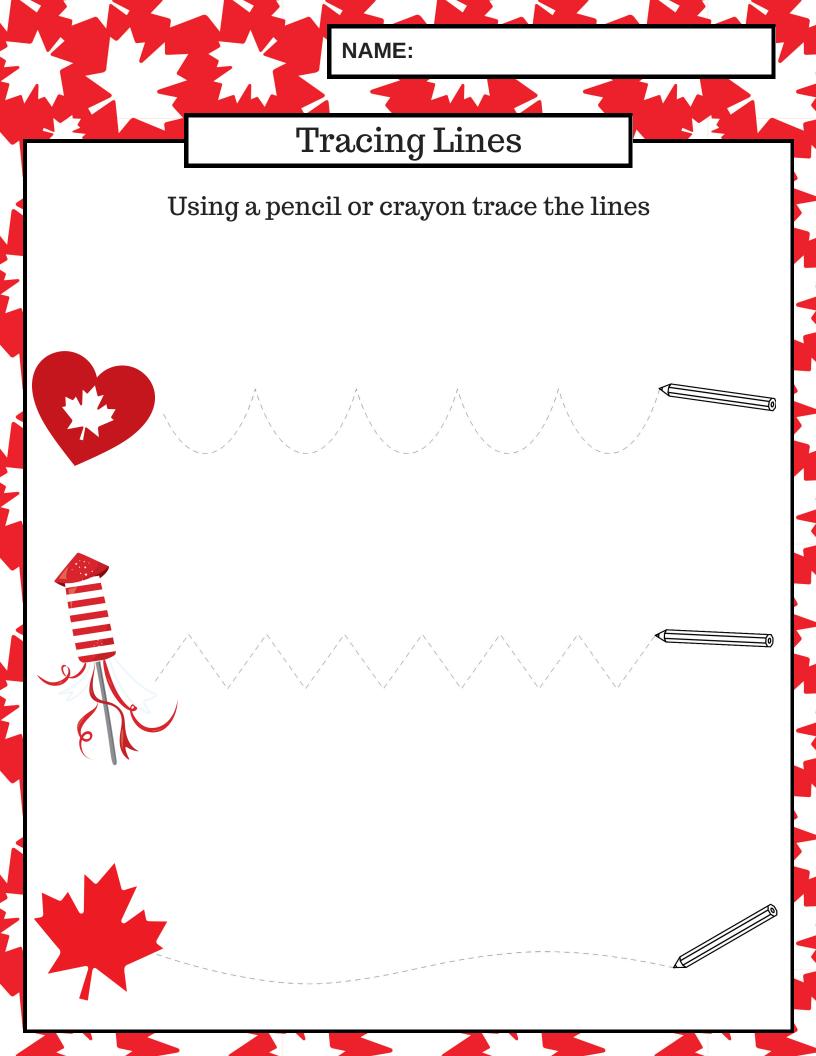

---|-----------------------------|---------|
|           | Shapes Practice             |         |
| Draw a li | ne matching the word to its | s shape |
| Circle    |                             |         |
| Rectangle |                             |         |
| Square    |                             |         |
| Triangle  |                             |         |
| Heart     |                             |         |
| Star      |                             |         |
| Diamond   |                             |         |
| Oval      |                             |         |

NAME:

## Spelling Practice

Practice your spelling by tracing the words



Cupadke

Rocket

Boy

<u>Canada Day</u>





#### Which one is smaller?

Circle the smallest item in each row



















NAME:







Circle Diamon **Square** Octagon Star Heart Oval Rectangle

Triangle