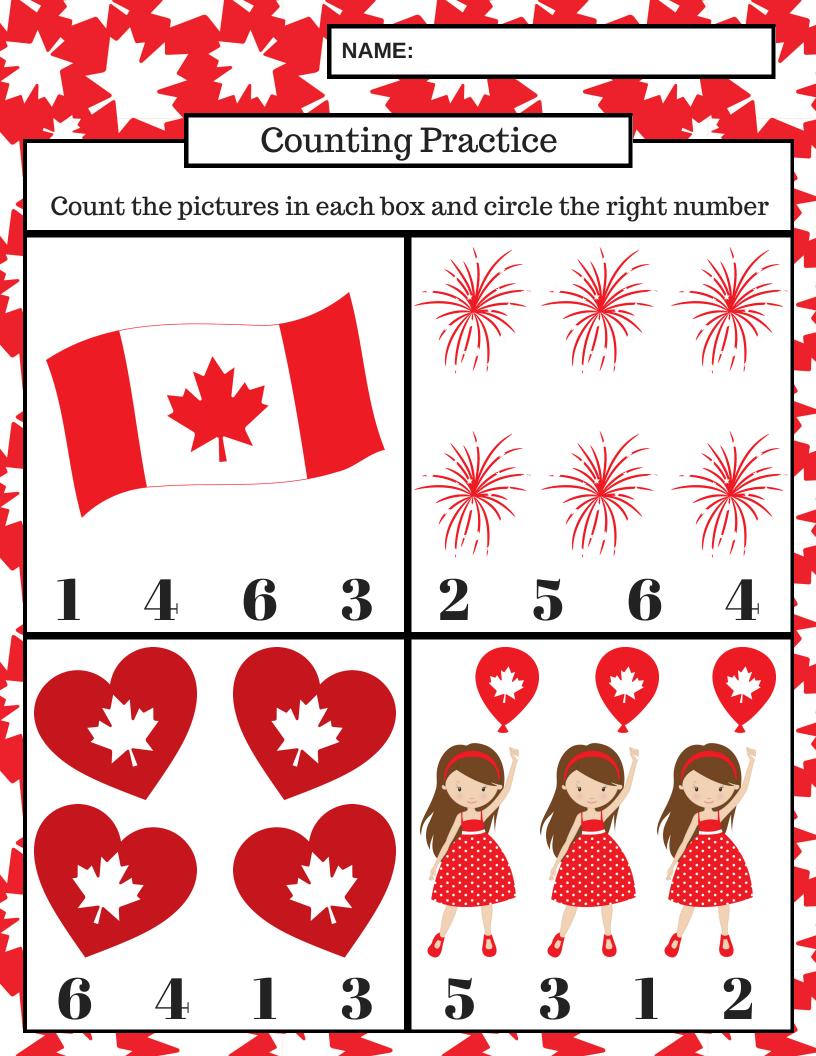

# CANADA DAY THEMED Preschool Printables



### Practice the alphabet

Trace the letters of the alphabet!















#### Matching Fun

Draw a line connecting the matching words to pictures

Heart

Maple Leaf

Cupcake

Rocket

Hat

Beaver

Flag







NAME: \_\_\_\_\_



NAME:

### Spelling Practice

Practice your spelling by tracing the words

Canada

Degrale 1

Tireworks

Maple Eaf

















NAME: \_\_\_\_\_



|           | NAME:                       |         |
|-----------|-----------------------------|---------|
|           | Shapes Practice             |         |
| Draw a li | ne matching the word to its | s shape |
| Circle    |                             |         |
| Rectangle |                             |         |
| Square    |                             |         |
| Triangle  |                             |         |
| Heart     |                             |         |
| Star      |                             |         |
| Diamond   |                             |         |
| Oval      |                             |         |

NAME:

## Spelling Practice

Practice your spelling by tracing the words



Cupadke

Rocket

Boy

<u>Canada Day</u>





#### Whi