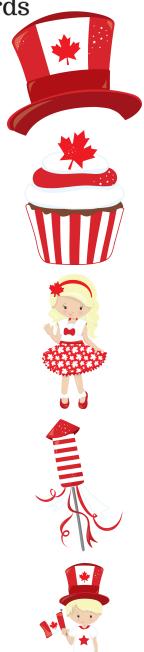

#### Matching Fun

Draw a line connecting the matching words to pictures

Heart

Maple Leaf

Cupcake

Rocket

Hat

Beaver