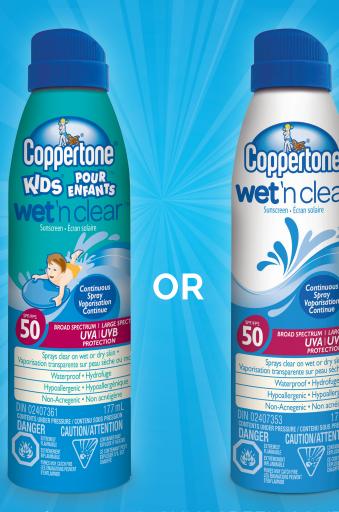

COPPERTONE KIDS® WET 'N CLEAR™ SUNSCREEN CONTINUOUS SPRAY SPF 50
OR
COPPERTONE® WET 'N CLEAR™ SUNSCREEN CONTINUOUS SPRAY SPF 50

Rebate applicable on Coppertone®'s Wet 'n Clear™ range of products

STAIN A
\$5